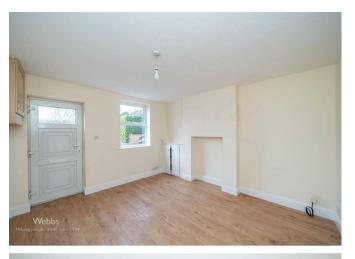

## **Rooms and Dimensions**

LOUNGE

11'10" x 11'1" (3.618m x 3.396m)

**BREAKFAST KITCHEN** 

11'11" x 8'5" (3.645m x 2.568m)

**LANDING** 

**BEDROOM ONE** 

11'7" x 8'2" (3.534m x 2.498m)