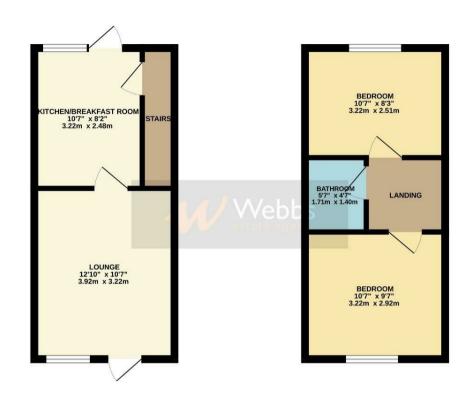

## **Rooms and Dimensions**

LOUNGE

11'10" x 11'1" (3.618m x 3.396m)

**BREAKFAST KITCHEN** 

11'11" x 8'5" (3.645m x 2.568m)

**LANDING** 

**BEDROOM ONE** 

11'7" x 8'2" (3.534m x 2.498m)

**BEDROOM TWO** 

9'2" x 8'6" (2.795m x 2.603m)

**BATHROOM** 

6'0" x 5'1" (1.848m x 1.555m)

LARGE ENCLOSED REAR GARDEN

Identification checks - C

GROUND FLOOR 1ST FLOOR

Whitst every altempt has been made to ensure the accuracy of the floorplan contained here, measurements of doors, windown, more and any other terms are approximate and no responsibility is selen for any error, prospective purchaser. The services, spelems and applicates shown have not been tested and no guarantee as to their operations, or efficiency can be given.