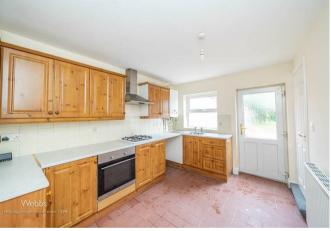

## **Rooms and Dimensions**

LOUNGE

11'10" x 11'1" (3.618m x 3.396m)

**BREAKFAST KITCHEN** 

11'11" x 8'5" (3.645m x 2.568m)

**LANDING** 

**BEDROOM ONE** 

11'7" x 8'2" (3.534m x 2.498m)