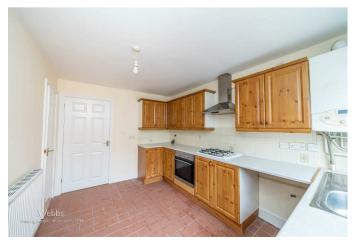

## **Rooms and Dimensions**

LOUNGE

11'10" x 11'1" (3.618m x 3.396m)

**BREAKFAST KITCHEN** 

11'11" x 8'5" (3.645m x 2.568m)

**LANDING** 

**BEDROOM ONE** 

11'7" x 8'2" (3.534m x 2.498m)