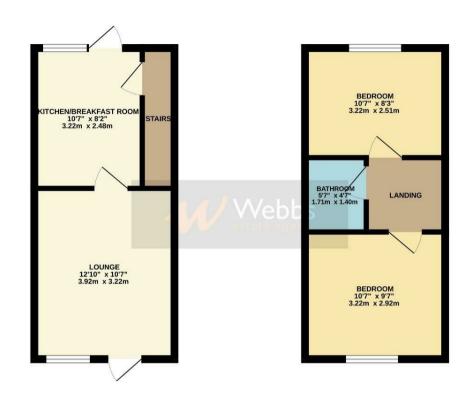

## **Rooms and Dimensions**

LOUNGE

11'10" x 11'1" (3.618m x 3.396m)

**BREAKFAST KITCHEN** 

11'11" x 8'5" (3.645m x 2.568m)

**LANDING** 

**BEDROOM ONE** 

11'7" x 8'2" (3.534m x 2.498m)

**BEDROOM TWO** 

9'2" x 8'6" (2.795m x 2.603m)

**BATHROOM** 

6'0" x 5'1" (1.848m x 1.555m)

LARGE ENCLOSED REAR GARDEN

GROUND FLOOR 1ST FLOOR

Whitst every altempt has been made to ensure the accuracy of the floorplan contained here, measurements of doors, windown, more and any other terms are approximate and no responsibility is selen for any error, prospective prachaser. The services, spelems and applicates shown have not been tested and no garantee as to their operations, or efficiency can be given.