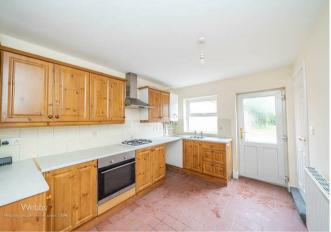

## **Rooms and Dimensions**

LOUNGE

11'10" x 11'1" (3.618m x 3.396m)

**BREAKFAST KITCHEN** 

11'11" x 8'5" (3.645m x 2.568m)

**LANDING** 

**BEDROOM ONE** 

11'7" x 8'2" (3.534m x 2.498m)