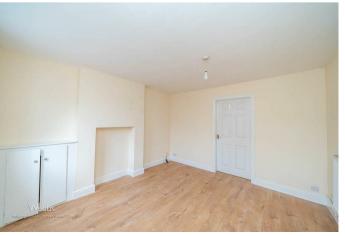

## **Rooms and Dimensions**

LOUNGE

11'10" x 11'1" (3.618m x 3.396m)

**BREAKFAST KITCHEN** 

11'11" x 8'5" (3.645m x 2.568m)

**LANDING** 

**BEDROOM ONE** 

11'7" x 8'2" (3.534m x 2.498m)