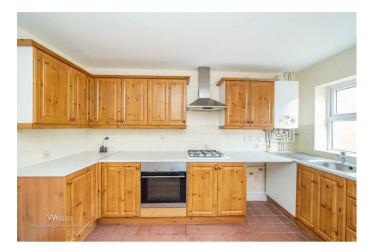

## **Rooms and Dimensions**

LOUNGE

11'10" x 11'1" (3.618m x 3.396m)

**BREAKFAST KITCHEN** 

11'11" x 8'5" (3.645m x 2.568m)

**LANDING** 

**BEDROOM ONE** 

11'7" x 8'2" (3.534m x 2.498m)