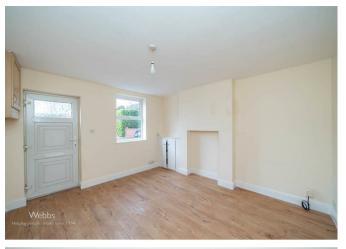

## **Rooms and Dimensions**

LOUNGE

11'10" x 11'1" (3.618m x 3.396m)

**BREAKFAST KITCHEN** 

11'11" x 8'5" (3.645m x 2.568m)

**LANDING** 

**BEDROOM ONE** 

11'7" x 8'2" (3.534m x 2.498m)