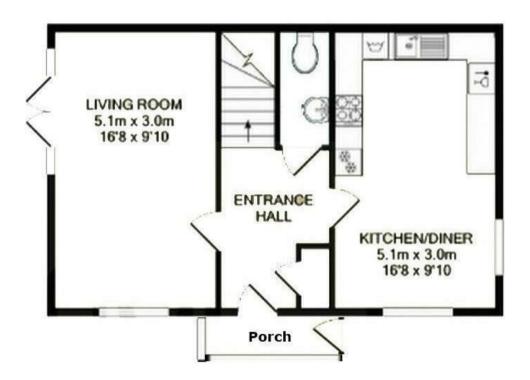

## **Rooms and Dimensions**

AWAITING VENDOR APPROVAL

**ENTRANCE PIORCH** 

THROUGH HALLWAY

**GUEST WC** 

**SPAICOUS LOUNGE** 

16'8" x 9'10" (5.10m x 3.00m)

**KITCHEN DINER** 

16'8" x 9'10" (5.10m x 3.0m)

**LANDING** 

**BEDROOM ONE** 

12'5" x 10'2" (3.8m x 3.1m)

**ENSUITW SHOWER ROOM** 

**BEDROOM TWO** 

9'10" x 9'6" (3.0m x 2.90m)

**BEDROOM THREE** 