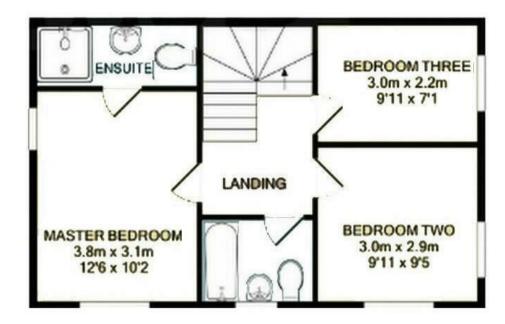

16'8" x 9'10" (5.10m x 3.0m)

**LANDING** 

**BEDROOM ONE** 

12'5" x 10'2" (3.8m x 3.1m)

**ENSUITW SHOWER ROOM** 

**BEDROOM TWO** 

9'10" x 9'6" (3.0m x 2.90m)

**BEDROOM THREE** 

9'10" x 7'2" (3.0m x 2.2m)

**FAMILY BATHROOM** 

**DETACHED GARAGE** 

LANDSCAPED GARDEN