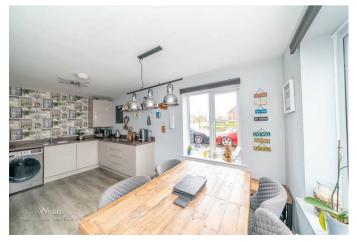

Webbs Estate Agents have pleasure in offering this well-presented detached family home, situated in a popular location, being close to all local amenities and having the remainder of the builder's warranty. This well-presented home briefly comprises an entrance porch, through hallway, guest WC, spacious lounge AND fabulous kitchen diner. On the first floor, the landing leads to three good-sized bedrooms, a family bathroom and an ensuite shower room to the master bedroom. Externally there is a tandem driveway, a detached garage and stunning landscaped gardens. INTERNAL VIEWING IS ESSENTIAL!!

## **Rooms and Dimensions**

AWAITING VENDOR APPROVAL

**ENTRANCE PIORCH** 

THROUGH HALLWAY

**GUEST WC** 

**SPAICOUS LOUNGE** 

16'8" x 9'10" (5.10m x 3.00m)

**KITCHEN DINER** 

16'8" x 9'10" (5.10m x 3.0m)

**LANDING** 

**BEDROOM ONE** 

12'5" x 10'2" (3.8m x 3.1m)

**ENSUITW SHOWER ROOM** 

**BEDROOM TWO** 

9'10" x 9'6" (3.0m x 2.90m)

**BEDROOM THREE** 