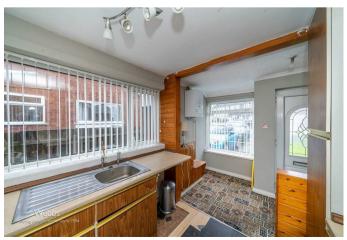

#### **ENTRANCE HALLWAY**

**KITCHEN** 13'7" x 7'11" (4.15m x 2.43m)

LOUNGE DINER 30'9" x 9'8" (9.39m x 2.95m)

**INNER HALLWAY** 

**SHOWER ROOM** 7'10" x 8'5" (2.40m x 2.59m)

GROUND FLOOR

1ST FLOOR

While every stempt has been made to ensure the accuracy of the floregin contained here, measurements of doors, wedges, ones and any offer times are appropriate ratio (n exponsible) taken for any ency omission or mini-statement. This plan is for illustrative parposes only and blook be used as such by any prospective purchaser. The services, systems and applicates taken have not contained and no guarantee as to their operability or efficiency can be given.