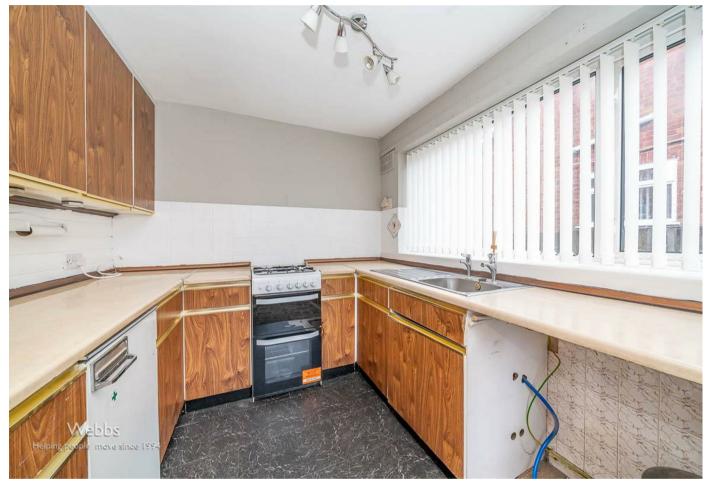

#### **ENTRANCE HALLWAY**

**KITCHEN** 13'7" x 7'11" (4.15m x 2.43m)

LOUNGE DINER 30'9" x 9'8" (9.39m x 2.95m)

**INNER HALLWAY** 

**SHOWER ROOM** 7'10" x 8'5" (2.40m x 2.59m)

GROUND FLOOR

1ST FLOOR

While every stempt has been made to ensure the accuracy of the floregin contained here, measurements of doors, wedges, ones and any offer times are appropriate ratio (n exponsible) taken for any ency omission or mini-statement. This plan is for illustrative parposes only and blook be used as such by any prospective purchaser. The services, systems and applicates taken have not contained and no guarantee as to their operability or efficiency can be given.