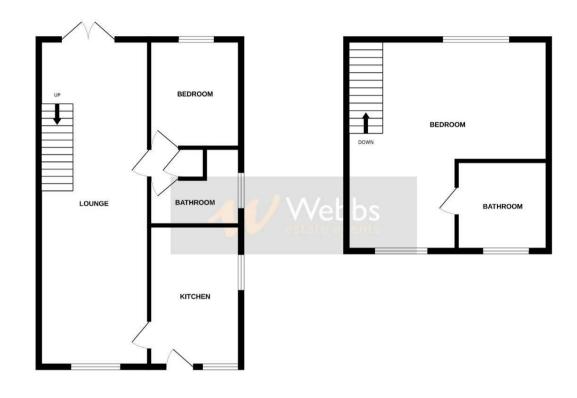

## **Rooms and Dimensions**

AWAITING VENDOR APPROVAL

#### **ENTRANCE HALLWAY**

**KITCHEN** 13'7" x 7'11" (4.15m x 2.43m)

LOUNGE DINER 30'9" x 9'8" (9.39m x 2.95m)

**INNER HALLWAY** 

**SHOWER ROOM** 7'10" x 8'5" (2.40m x 2.59m)

GROUND FLOOR

1ST FLOOR

While every stempt has been made to ensure the accuracy of the floregin contained here, measurements of doors, wedges, ones and any offer times are appropriate ratio (n exponsible) taken for any ency omission or mini-statement. This plan is for illustrative parposes only and blook be used as such by any prospective purchaser. The services, systems and applicates taken have not contained and no guarantee as to their operability or efficiency can be given.