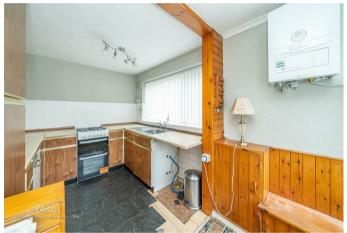

#### **ENTRANCE HALLWAY**

**KITCHEN** 13'7" x 7'11" (4.15m x 2.43m)

LOUNGE DINER 30'9" x 9'8" (9.39m x 2.95m)

**INNER HALLWAY** 

**SHOWER ROOM** 7'10" x 8'5" (2.40m x 2.59m)

GROUND FLOOR

1ST FLOOR

While every stempt has been made to ensure the accuracy of the floregin contained here, measurements of doors, wedges, ones and any offer times are appropriate ratio (n exponsible) taken for any ency omission or mini-statement. This plan is for illustrative parposes only and blook be used as such by any prospective purchaser. The services, systems and applicates taken have not contained and no guarantee as to their operability or efficiency can be given.