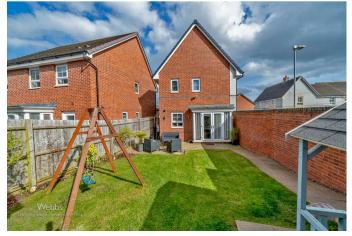

To the first floor there are three bedrooms, family bathroom and en-suite to the main bedroom, externally the property has an enclosed rear garden with detached garage and driveway to the rear of the property, early viewing is advised to appreciate the standard, position and size of the property on offer.

**Bedroom Two** 12'5" x 8'9" (3.79 x 2.67)

Bedroom Three 7'3" x 6'10" (2.22 x 2.09)

**Family Bathroom** 6'3" x 6'3" (1.93 x 1.91)

Detached Single Garage Enclosed Rear Garden

GROUND FLOOR

**1ST FLOOR** 

Whilst every attempt has been made to ensure the accuracy of the floorplan contained here, measurements of doors, windows, rooms and any other items are approximate and no responsibility is taken for any error, omission or mis-statement. This plan is for illustrative purposes only and should be used as such by any prospective purchaser. The services, systems and appliances shown have not been tested and no guarantee as to their operability or efficiency can be given. Made with Metropix ©2024