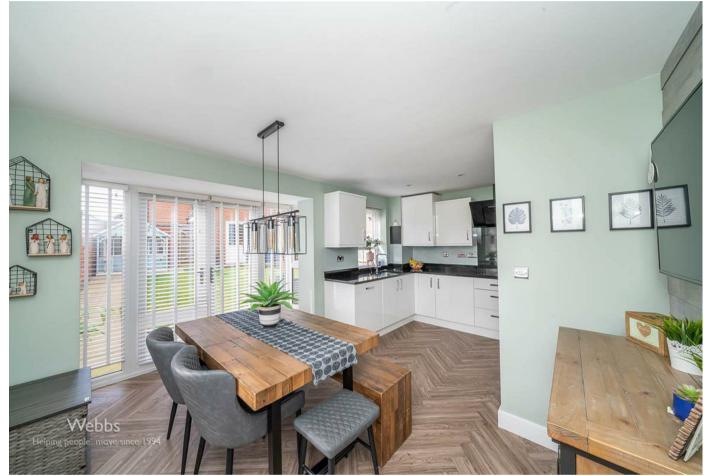

In brief consisting of an entrance hallway, guest WC, lounge with dual aspect windows, the open plan kitchen diner with double doors opening onto the rear garden has integrated appliances and provides a great family space.

## **Rooms and Dimensions**

**Entrance Hallway** 

**Spacious Lounge** 16'2" x 10'3" (4.95 x 3.14)

Enviable Kitchen, Diner and Family Room 16'2" x 10'2" (4.93 x 3.11)