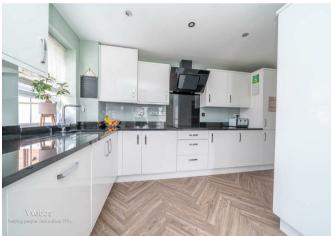

In brief consisting of an entrance hallway, guest WC, lounge with dual aspect windows, the open plan kitchen diner with double doors opening onto the rear garden has integrated appliances and provides a great family space.

## **Rooms and Dimensions**

**Entrance Hallway** 

**Spacious Lounge** 16'2" x 10'3" (4.95 x 3.14)

Enviable Kitchen, Diner and Family Room 16'2" x 10'2" (4.93 x 3.11)