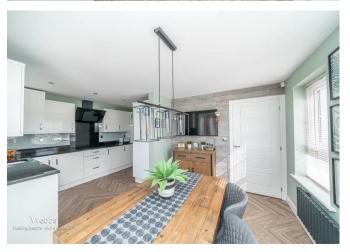

In brief consisting of an entrance hallway, guest WC, lounge with dual aspect windows, the open plan kitchen diner with double doors opening onto the rear garden has integrated appliances and provides a great family space.

## **Rooms and Dimensions**

**Entrance Hallway** 

**Spacious Lounge** 16'2" x 10'3" (4.95 x 3.14)

Enviable Kitchen, Diner and Family Room 16'2" x 10'2" (4.93 x 3.11)