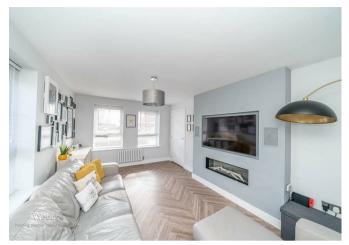

In brief consisting of an entrance hallway, guest WC, lounge with dual aspect windows, the open plan kitchen diner with double doors opening onto the rear garden has integrated appliances and provides a great family space.

## **Rooms and Dimensions**

**Entrance Hallway** 

**Spacious Lounge** 16'2" x 10'3" (4.95 x 3.14)

Enviable Kitchen, Diner and Family Room 16'2" x 10'2" (4.93 x 3.11)