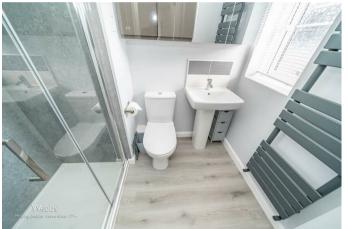

#### **Guest WC**

Landing

Bedroom One 13'11" x 12'11" (4.26 x 3.94)

- THREE BEDROOMS
- SPACIOUS LOUNGE
- ENVIABLE KITCHEN, DINING AND FAMILY ROOM
- ENCLOSED REAR GARDEN
- VIEWING ADVISED

**En-Suite Shower Room** 7'2" x 4'5" (2.19 x 1.35)