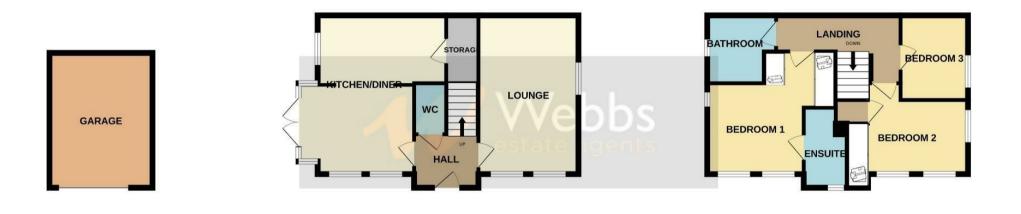

## **Rooms and Dimensions**

**Entrance Hallway** 

**Spacious Lounge** 16'2" x 10'3" (4.95 x 3.14)

Enviable Kitchen, Diner and Family Room 16'2" x 10'2" (4.93 x 3.11)

#### **Guest WC**

Landing

Bedroom One 13'11" x 12'11" (4.26 x 3.94)

- THREE BEDROOMS
- SPACIOUS LOUNGE
- ENVIABLE KITCHEN, DINING AND FAMILY ROOM
- ENCLOSED REAR GARDEN
- VIEWING ADVISED

**En-Suite Shower Room** 7'2" x 4'5" (2.19 x 1.35)

**Bedroom Two** 12'5" x 8'9" (3.79 x 2.67)

Bedroom Three 7'3" x 6'10" (2.22 x 2.09)

**Family Bathroom** 6'3" x 6'3" (1.93 x 1.91)

Detached Single Garage Enclosed Rear Garden

GROUND FLOOR

**1ST FLOOR** 

Whilst every attempt has been made to ensure the accuracy of the floorplan contained here, measurements of doors, windows, rooms and any other items are approximate and no responsibility is taken for any error, omission or mis-statement. This plan is for illustrative purposes only and should be used as such by any prospective purchaser. The services, systems and appliances shown have not been tested and no guarantee as to their operability or efficiency can be given. Made with Metropix ©2024