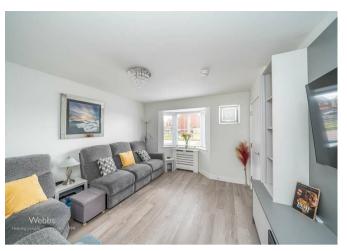

In brief consisting of entrance, spacious lounge with a media wall, guest WC, the enviable kitchen diner overlooks the landscaped rear garden and has a full range of wall and floor units with integrated appliances.

## **Key Features**

STUNNING SHOW HOME STANDARD THREE STOREY HOME
 THREE GENEROUS BEDROOMS

DRESSING ROOM AND EN-SUITE TO THE MASTER

LOUNGE WITH MEDIA WALL

• ENCLOSED LANDSCAPED REAR GARDEN

ENVIABLE KITCHEN DINER, FAMILY ROOM

## **Rooms and Dimensions**

**HALLWAY** 

LOUNGE

11'9" x 15'5" (3.6m x 4.7m)

**GUEST WC** 

KITCHEN/DINER

18'4" x 15'1" (5.6m x 4.6m)

FIRST FLOOR ACCOMMDATION