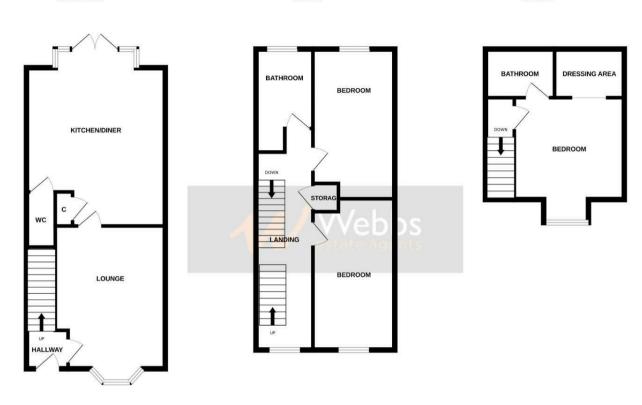

## **Rooms and Dimensions**

**HALLWAY** 

LOUNGE

11'9" x 15'5" (3.6m x 4.7m)

**GUEST WC** 

KITCHEN/DINER

18'4" x 15'1" (5.6m x 4.6m)

FIRST FLOOR ACCOMMDATION

LANDING

BEDROOM 2

14'5" x 8'6" (4.4m x 2.6m)

BEDROOM 3

14'5" x 8'6" (4.4m x 2.6m)

**BATHROOM** 

7'2" x 6'2" (2.2m x 1.9m)

SECOND FLOOR ACCOMMODATION

LANDING

BEDROOM 1

11'9" x 11'1" (3.6m x 3.4m)

DRESSING AREA

7'6" x 5'10" (2.3m x 1.8m)

**EN-SUITE** 

3'3" x 5'10" (1.0m x 1.8m)

Whilst every attempt has been made to ensure the accuracy of the floorplan contained here, measurements of doors, windows, rooms and any other items are approximate and no responsibility is taken for any error, prospective purchaser. The services, systems and appliances shown have not been tested and no guarantee as to their operability or efficiency can be given.