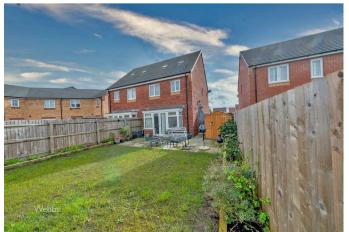

In brief consisting of entrance, spacious lounge with a media wall, guest WC, the enviable kitchen diner overlooks the landscaped rear garden and has a full range of wall and floor units with integrated appliances.

## **Key Features**

STUNNING SHOW HOME STANDARD THREE STOREY HOME
 THREE GENEROUS BEDROOMS

DRESSING ROOM AND EN-SUITE TO THE MASTER

LOUNGE WITH MEDIA WALL

• ENCLOSED LANDSCAPED REAR GARDEN

ENVIABLE KITCHEN DINER, FAMILY ROOM