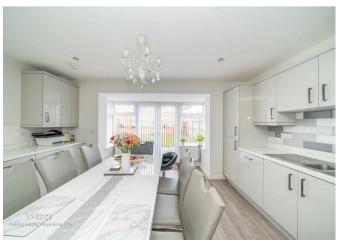

In brief consisting of entrance, spacious lounge with a media wall, guest WC, the enviable kitchen diner overlooks the landscaped rear garden and has a full range of wall and floor units with integrated appliances.

## **Rooms and Dimensions**

**HALLWAY** 

LOUNGE

11'9" x 15'5" (3.6m x 4.7m)

**GUEST WC** 

KITCHEN/DINER

18'4" x 15'1" (5.6m x 4.6m)

FIRST FLOOR ACCOMMDATION