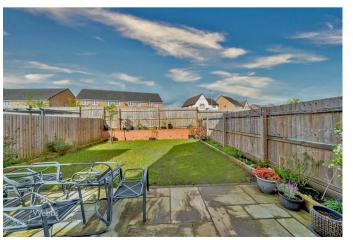

In brief consisting of entrance, spacious lounge with a media wall, guest WC, the enviable kitchen diner overlooks the landscaped rear garden and has a full range of wall and floor units with integrated appliances.

## **Key Features**

STUNNING SHOW HOME STANDARD THREE STOREY HOME
 THREE GENEROUS BEDROOMS

DRESSING ROOM AND EN-SUITE TO THE MASTER

LOUNGE WITH MEDIA WALL

• ENCLOSED LANDSCAPED REAR GARDEN

ENVIABLE KITCHEN DINER, FAMILY ROOM