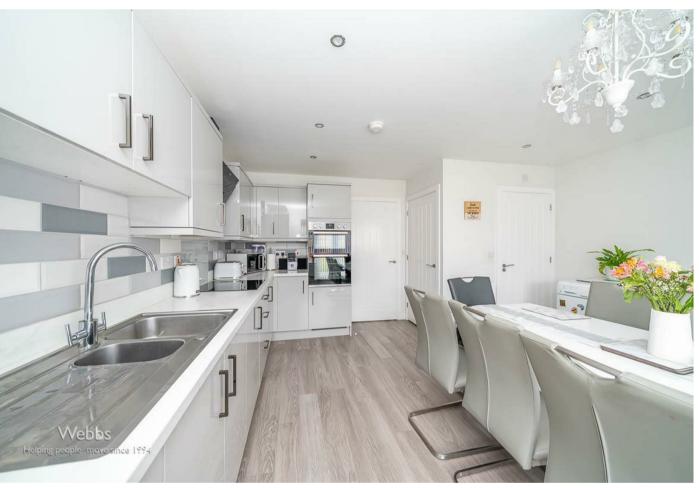

In brief consisting of entrance, spacious lounge with a media wall, guest WC, the enviable kitchen diner overlooks the landscaped rear garden and has a full range of wall and floor units with integrated appliances.

## **Rooms and Dimensions**

**HALLWAY** 

LOUNGE

11'9" x 15'5" (3.6m x 4.7m)

**GUEST WC** 

KITCHEN/DINER

18'4" x 15'1" (5.6m x 4.6m)

FIRST FLOOR ACCOMMDATION