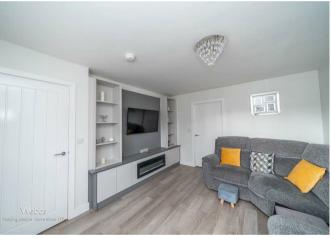

In brief consisting of entrance, spacious lounge with a media wall, guest WC, the enviable kitchen diner overlooks the landscaped rear garden and has a full range of wall and floor units with integrated appliances.

## **Key Features**

STUNNING SHOW HOME STANDARD THREE STOREY HOME
 THREE GENEROUS BEDROOMS

DRESSING ROOM AND EN-SUITE TO THE MASTER

LOUNGE WITH MEDIA WALL

• ENCLOSED LANDSCAPED REAR GARDEN

ENVIABLE KITCHEN DINER, FAMILY ROOM

## **Rooms and Dimensions**

**HALLWAY** 

LOUNGE

11'9" x 15'5" (3.6m x 4.7m)

**GUEST WC** 

KITCHEN/DINER

18'4" x 15'1" (5.6m x 4.6m)

FIRST FLOOR ACCOMMDATION