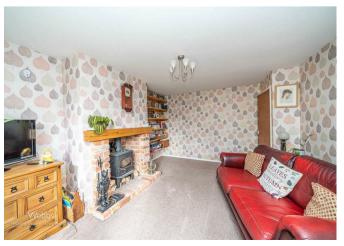

## **Rooms and Dimensions**

AWAITING VENDOR APPROVAL

THROUGH HALLWAY

**LOUNGE DINER** 

14'10" x 11'4" (4.535 x 3.461)

KITCHEN

11'10" x 7'0" (3.610 x 2.140)

**DINING ROOM / BEDROOM FOUR** 