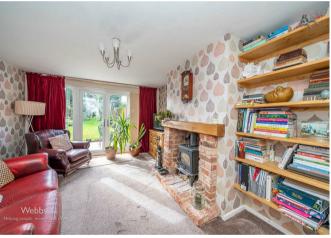

## **Rooms and Dimensions**

AWAITING VENDOR APPROVAL

THROUGH HALLWAY

**LOUNGE DINER** 

14'10" x 11'4" (4.535 x 3.461)

KITCHEN

11'10" x 7'0" (3.610 x 2.140)

**DINING ROOM / BEDROOM FOUR** 