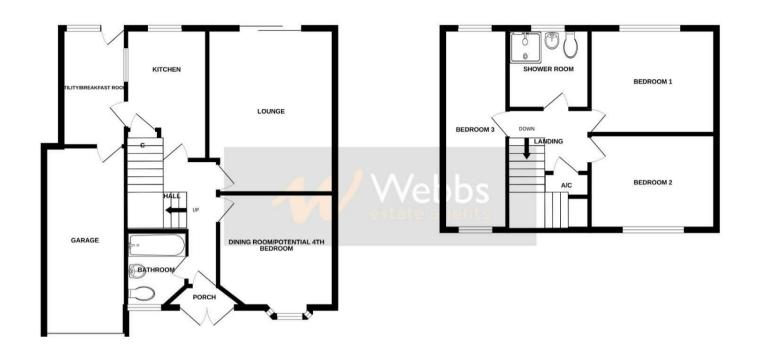

## **Rooms and Dimensions**

AWAITING VENDOR APPROVAL

THROUGH HALLWAY

**LOUNGE DINER** 

14'10" x 11'4" (4.535 x 3.461)

KITCHEN

11'10" x 7'0" (3.610 x 2.140)

**DINING ROOM / BEDROOM FOUR** 

10'2" x 10'1" (3.117 x 3.082)

**UTILITY ROOM** 

10'10" x 5'7" (3.30m x 1.70m)

**FAMILY BATHROOM** 

LANDING

**BEDROOM ONE** 

9'10" x 9'6" (3.007 x 2.917)

**BEDROOM TWO** 

11'3" x 8'8" (3.435 x 2.653)

**BEDROOM THREE** 

18'2" 6'11" (5.559 2.122)

**REFITTED SHOWER ROOM** 

**GARAGE** 

**DRIVEWAY** 

**GENEROUS REAR GARDEN** 

## TOTAL FLOOR AREA: 1138 sq.ft. (105.7 sq.m.) approx.

Whilst every attempt has been made to ensure the accuracy of the floorplan contained here, measurements of doors, windows, rooms and any other items are approximate and no responsibility is taken for any error, omission or mis-statement. This plan is for illustrative purposes only and should be used as such by any prospective purchaser. The services, systems and appliances shown have not been tested and no guarantee as to their operability or efficiency can be given.