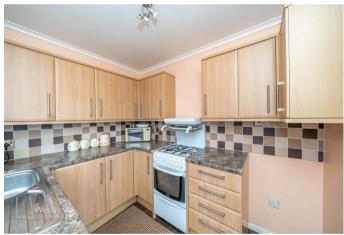

## **Rooms and Dimensions**

**MODERN KITCHEN** 

8'7" x 7'0" (2.633 x 2.144)

**INNER HALLWAY** 

**DINING/SITTING ROOM** 

**SPACIOUS LOUNGE** 

17'3" x 10'0" (5.281 x 3.065)

**REAR HALLWAY** 