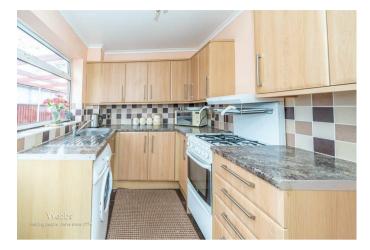

## **Rooms and Dimensions**

**MODERN KITCHEN** 

8'7" x 7'0" (2.633 x 2.144)

**INNER HALLWAY** 

**DINING/SITTING ROOM** 

**SPACIOUS LOUNGE** 

17'3" x 10'0" (5.281 x 3.065)

**REAR HALLWAY** 