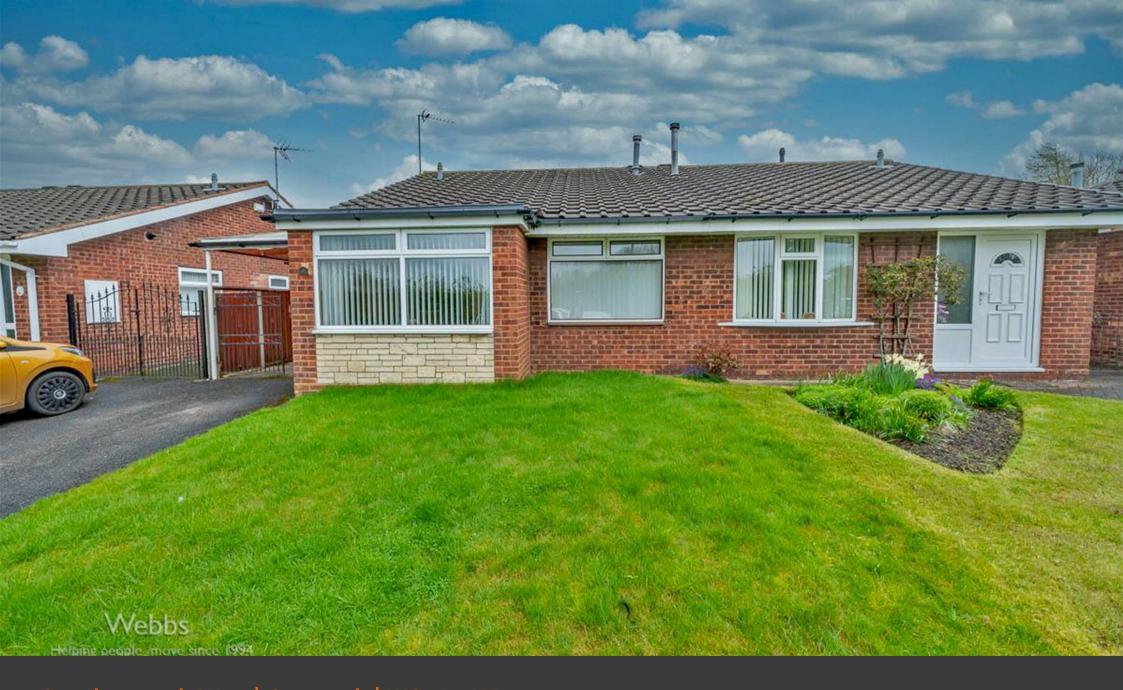

Stagborough Way | Cannock | WS12 1UB
Offers Over £190,000

## **Summary**

\*\*SOUGHT AFTER LOCATION \*\* EXTENDED SEMI DETACHED BUNGALOW \*\* SPACIOUS LOUNGE \*\* TWO BEDROOMS \*\* MODERN KITCHEN \*\* DINING ROOM/SITTING ROOM \*\* ENCLOSED REAR GARDEN \*\* GARAGE AND DRIVEWAY \*\* IDEAL FOR HEDNESFORD TOWN CENTRE AND TRAIN STATION \*\* EARLY VIEWING ADVISED \*\*

WEBBS ESTATE AGENTS are pleased to offer for sale a well-presented and extended semi-detached bungalow in the popular Hednesford location offering easy access to local shops and amenities.

In brief consisting of a modern kitchen inner hallway, dining room/sitting room, spacious lounge, rear hallway, two generous bedrooms and bathroom, externally the property has enclosed rear garden and a front garden, garage, carport and driveway providing ample off road parking, early viewing is advised.

## **Key Features**

- SOUGHT AFTER LOCATION
- LARGE LOUNGE
- DINING ROOM
- CLOSE TO LOCAL SHOPS
- VIEWING ADVISED

- TWO BEDROOMS
- SHOWER ROOM
- EXCELLENT TRANSPORT LINKS
- CARPORT AND GARAGE