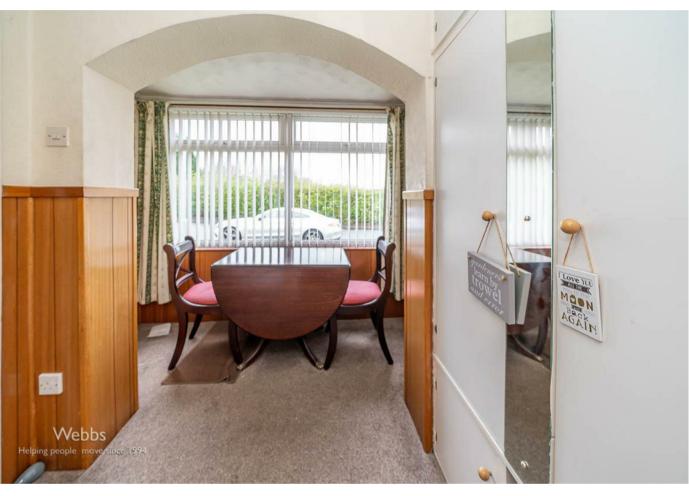

## **Rooms and Dimensions**

**MODERN KITCHEN** 

8'7" x 7'0" (2.633 x 2.144)

**INNER HALLWAY** 

**DINING/SITTING ROOM** 

**SPACIOUS LOUNGE** 

17'3" x 10'0" (5.281 x 3.065)

**REAR HALLWAY** 