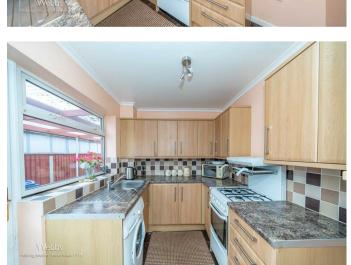

## **Rooms and Dimensions**

**MODERN KITCHEN** 

8'7" x 7'0" (2.633 x 2.144)

**INNER HALLWAY** 

**DINING/SITTING ROOM** 

**SPACIOUS LOUNGE** 

17'3" x 10'0" (5.281 x 3.065)

**REAR HALLWAY** 