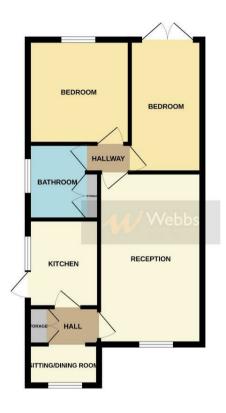

## **Rooms and Dimensions**

**MODERN KITCHEN** 

8'7" x 7'0" (2.633 x 2.144)

**INNER HALLWAY** 

**DINING/SITTING ROOM** 

**SPACIOUS LOUNGE** 

17'3" x 10'0" (5.281 x 3.065)

**REAR HALLWAY** 

**BEDROOM ONE** 

10'0" x 9'11" (3.065 x 3.040)

**BEDROOM TWO** 

10'0" x 9'11" (3.065 x 3.040)

**SHOWER ROOM** 

7'4" x 5'8" (2.249 x 1.744)

**ENCLOSED REAR GARDEN** 

**DETACHED GARAGE** 

FRONT GARDEN, CARPORT AND DRIVEWAY

Whilst every attempt has been made to ensure the accuracy of the floorplan contained here, measurements of down, verdows, comis and any other items are approximate and no responsibility to laken for any error, enstation or instructioner. They late is to illustrately express city and exclude be used as such by any prospective purchaser. The enrices, systems and applicances shown have not been tested and no guarantee as to the down of the operation of the entire of the operation of the operation