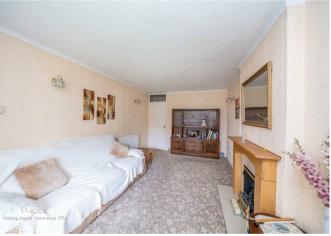

## **Rooms and Dimensions**

**MODERN KITCHEN** 

8'7" x 7'0" (2.633 x 2.144)

**INNER HALLWAY** 

**DINING/SITTING ROOM** 

**SPACIOUS LOUNGE** 

17'3" x 10'0" (5.281 x 3.065)

**REAR HALLWAY** 