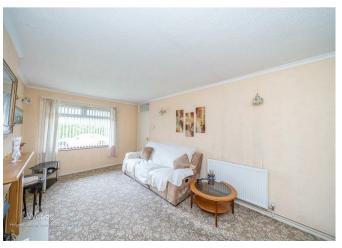

## **Rooms and Dimensions**

**MODERN KITCHEN** 

8'7" x 7'0" (2.633 x 2.144)

**INNER HALLWAY** 

**DINING/SITTING ROOM** 

**SPACIOUS LOUNGE** 

17'3" x 10'0" (5.281 x 3.065)

**REAR HALLWAY** 