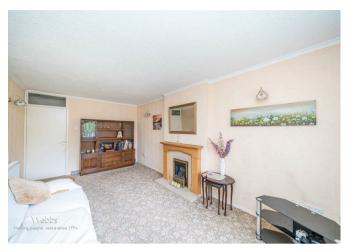

## **Rooms and Dimensions**

**MODERN KITCHEN** 

8'7" x 7'0" (2.633 x 2.144)

**INNER HALLWAY** 

**DINING/SITTING ROOM** 

**SPACIOUS LOUNGE** 

17'3" x 10'0" (5.281 x 3.065)

**REAR HALLWAY** 