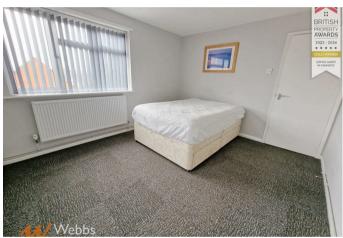

The interior of the flat features an inviting open-plan lounge and kitchen area, creating versatile living space. The double bedroom offers a comfortable retreat, there is also a spacious shower room.

## **PROPERTY DETAILS:**

**Open Plan Lounge/Kitchen** 16'10" x 11'8" (5.141 x 3.573)

Bedroom 13'5" x 10'2" (4.095 x 3.105)

**Shower Room** 10'2" x 6'3" max (3.10m x 1.93m max)

**Please Note** 

- Centrally Located
- Inviting Open-Plan Lounge and Kitchen
- Spacious Shower Room
- View Essential