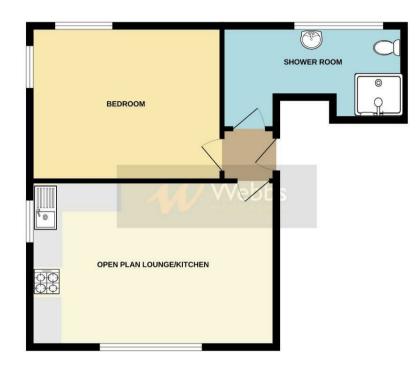

## **Rooms and Dimensions**

## **PROPERTY DETAILS:**

**Open Plan Lounge/Kitchen** 16'10" x 11'8" (5.141 x 3.573)

Bedroom 13'5" x 10'2" (4.095 x 3.105)

**Shower Room** 10'2" x 6'3" max (3.10m x 1.93m max)

**Please Note** 

- Centrally Located
- Inviting Open-Plan Lounge and Kitchen
- Spacious Shower Room
- View Essential

FIRST FLOOR

White every attempt has been made to ensure the accuracy of the foodpan costanded here, measurement of doers, introdues, nooms and any other terms are approximate and no responsibility is taken for any error mission or mis-surement. This plan is for initiatable populations only and solution by any approximation provides the second solution of the population of the second solution by any approximation provides the second solution of the second solution of the second solution of the solution of the approximation of the second solution of the second solution of the solution of the approximation of the second solution of the second solutio