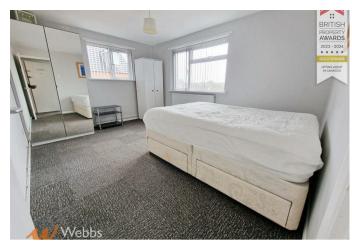

The interior of the flat features an inviting open-plan lounge and kitchen area, creating versatile living space. The double bedroom offers a comfortable retreat, there is also a spacious shower room.

## **PROPERTY DETAILS:**

**Open Plan Lounge/Kitchen** 16'10" x 11'8" (5.141 x 3.573)

Bedroom 13'5" x 10'2" (4.095 x 3.105)

**Shower Room** 10'2" x 6'3" max (3.10m x 1.93m max)

**Please Note** 

- Centrally Located
- Inviting Open-Plan Lounge and Kitchen
- Spacious Shower Room
- View Essential