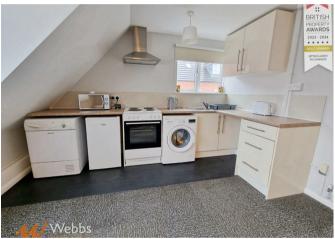

The interior of the flat features an inviting open-plan lounge and kitchen area, creating versatile living space. The double bedroom offers a comfortable retreat, there is also a spacious shower room.

## **PROPERTY DETAILS:**

**Open Plan Lounge/Kitchen** 16'10" x 11'8" (5.141 x 3.573)

Bedroom 13'5" x 10'2" (4.095 x 3.105)

**Shower Room** 10'2" x 6'3" max (3.10m x 1.93m max)

**Please Note** 

- Centrally Located
- Inviting Open-Plan Lounge and Kitchen
- Spacious Shower Room
- View Essential