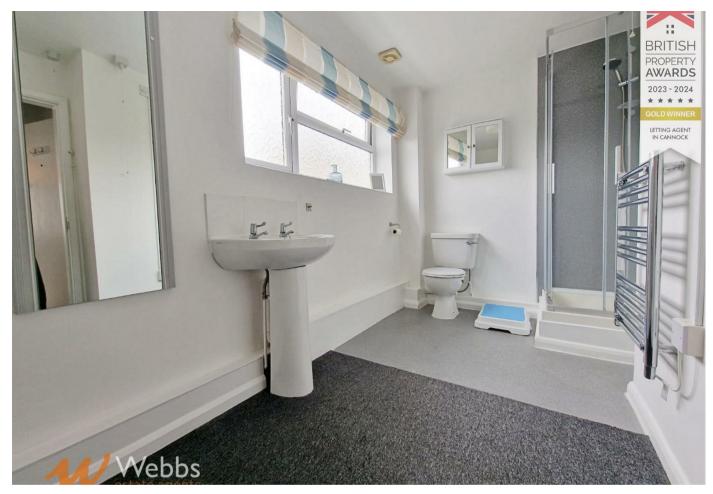

The interior of the flat features an inviting open-plan lounge and kitchen area, creating versatile living space. The double bedroom offers a comfortable retreat, there is also a spacious shower room.

## **PROPERTY DETAILS:**

**Open Plan Lounge/Kitchen** 16'10" x 11'8" (5.141 x 3.573)

Bedroom 13'5" x 10'2" (4.095 x 3.105)

**Shower Room** 10'2" x 6'3" max (3.10m x 1.93m max)

**Please Note** 

- Centrally Located
- Inviting Open-Plan Lounge and Kitchen
- Spacious Shower Room
- View Essential