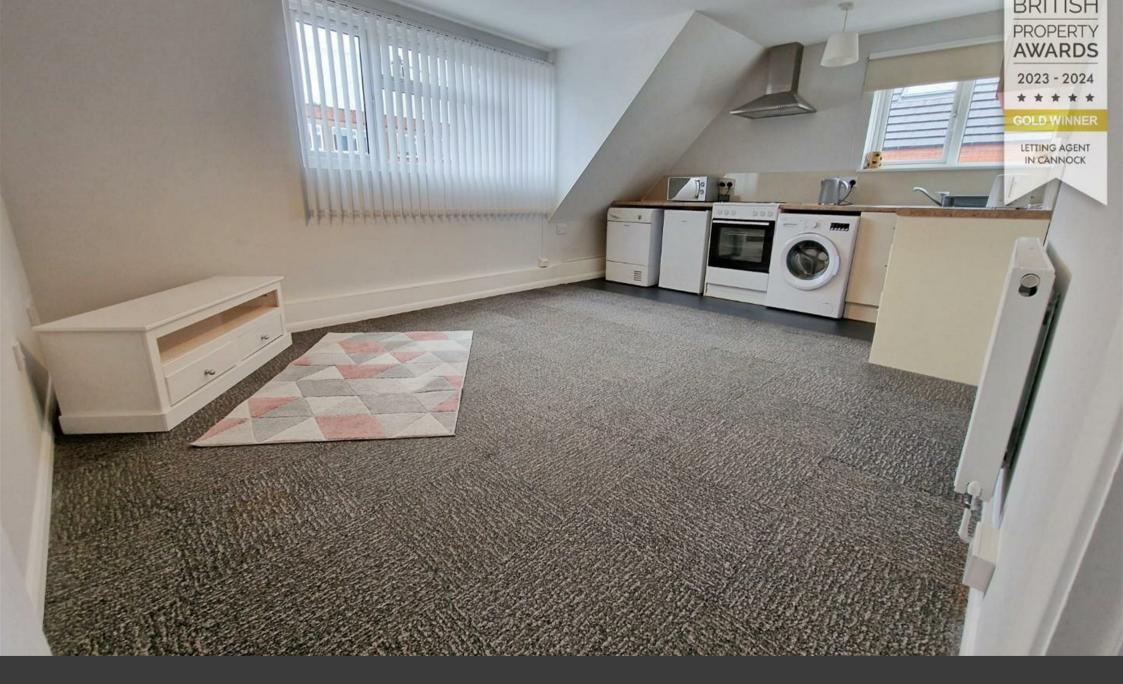

The interior of the flat features an inviting open-plan lounge and kitchen area, creating versatile living space. The double bedroom offers a comfortable retreat, there is also a spacious shower room.

## **PROPERTY DETAILS:**

**Open Plan Lounge/Kitchen** 16'10" x 11'8" (5.141 x 3.573)

Bedroom 13'5" x 10'2" (4.095 x 3.105)

**Shower Room** 10'2" x 6'3" max (3.10m x 1.93m max)

**Please Note** 

- Centrally Located
- Inviting Open-Plan Lounge and Kitchen
- Spacious Shower Room
- View Essential