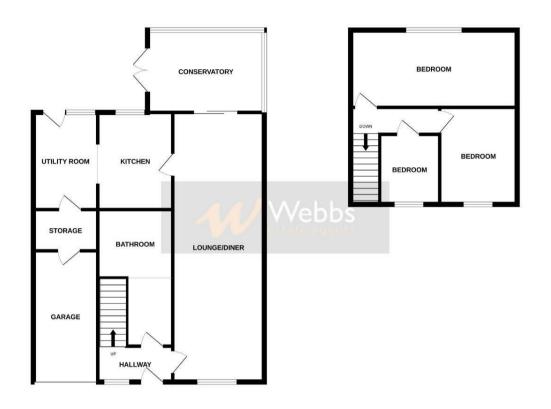

## **Rooms and Dimensions**

**HALLWAY** 

LOUNGE/DINER

30'8" x 10'4" (9.353m x 3.162m)

**CONSERVATORY** 

15'9" x 9'6" (4.809m x 2.914m)

**KITCHEN** 

9'10" x 8'6" (3.001m x 2.615m)

UTILITY

11'0" x 6'7" (3.353m x 2.023m)

**LANDING** 

BEDROOM 1

16'5" x 8'10" (5.022m x 2.706m)

BEDROOM 2

10'11" x 8'6" (3.336m x 2.610m)

BEDROOM 3

7'10" x 7'0" (2.410m x 2.156m)

**GARAGE** 

16'4" x 7'3" (5.000m x 2.210m)

GROUND FLOOR 1ST FLOOR

Whits every stempt, has been made to ensure the accuracy of the floograin contained seer, measurements of drown, surface, norms and any responsable yis faster for any error, omission or mis-statement. This plan is for illustrative purposes only and should be used as such by any prospective purchaser. The services, systems and applicates shown have not been rested and no guarantee as to their operability or efficiency can be given.