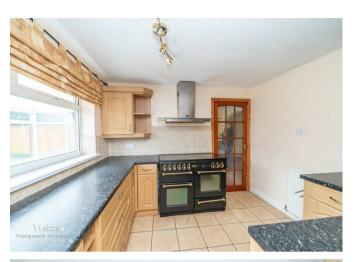

In brief consisting of entrance, a large through lounge diner, conservatory, a modern style kitchen and utility room, a ground floor bathroom and an integral garage completes the ground floor accommodation.

## **Rooms and Dimensions**

**HALLWAY** 

LOUNGE/DINER

30'8" x 10'4" (9.353m x 3.162m)

**CONSERVATORY** 

15'9" x 9'6" (4.809m x 2.914m)

**KITCHEN** 

9'10" x 8'6" (3.001m x 2.615m)