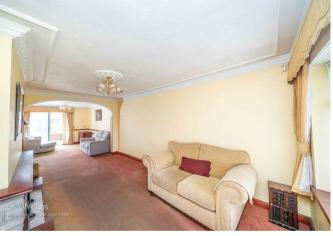

In brief consisting of entrance, a large through lounge diner, conservatory, a modern style kitchen and utility room, a ground floor bathroom and an integral garage completes the ground floor accommodation.

## **Rooms and Dimensions**

**HALLWAY** 

LOUNGE/DINER

30'8" x 10'4" (9.353m x 3.162m)

**CONSERVATORY** 

15'9" x 9'6" (4.809m x 2.914m)

**KITCHEN** 

9'10" x 8'6" (3.001m x 2.615m)