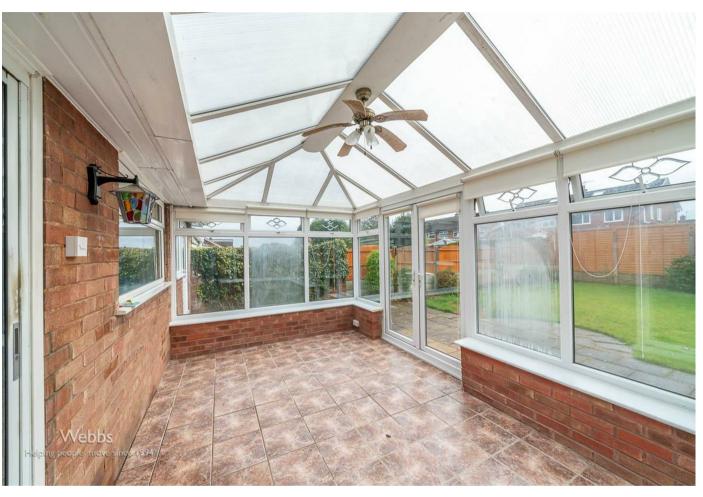

## **Rooms and Dimensions**

**HALLWAY** 

LOUNGE/DINER

30'8" x 10'4" (9.353m x 3.162m)

**CONSERVATORY** 

15'9" x 9'6" (4.809m x 2.914m)

**KITCHEN** 

9'10" x 8'6" (3.001m x 2.615m)