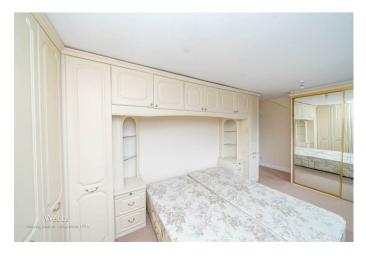

UTILITY

11'0" x 6'7" (3.353m x 2.023m)

**LANDING** 

BEDROOM 1

16'5" x 8'10" (5.022m x 2.706m)

BEDROOM 2

10'11" x 8'6" (3.336m x 2.610m)

BEDROOM 3