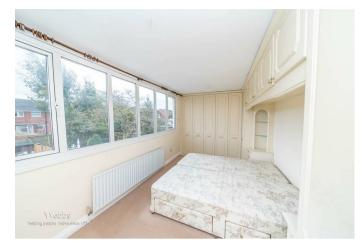

## **Rooms and Dimensions**

**HALLWAY** 

LOUNGE/DINER

30'8" x 10'4" (9.353m x 3.162m)

**CONSERVATORY** 

15'9" x 9'6" (4.809m x 2.914m)

**KITCHEN** 

9'10" x 8'6" (3.001m x 2.615m)