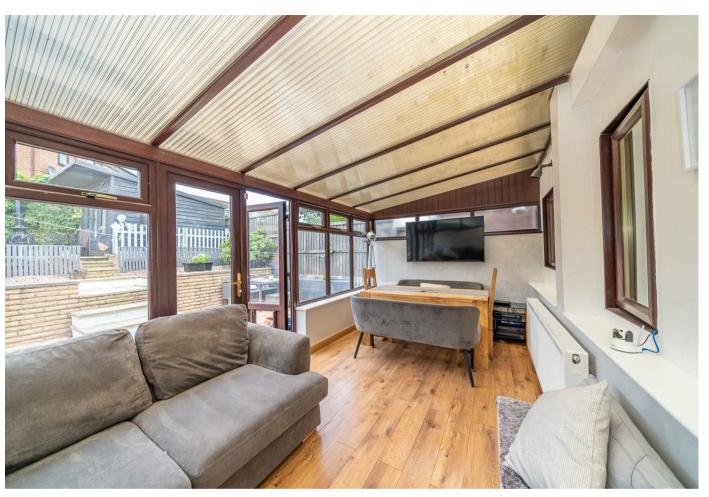

## **Rooms and Dimensions**

**DRAFT DETAILS** 

**ENTRANCE** 

LOUNGE

14'0" x 10'2" (4.272 x 3.119)

**MODERN BREAKFAST KITCHEN** 

13'5" x 8'10" (4.111 x 2.698)

LARGE L SHAPED CONSERVATORY

19'10" x 9'8" max (6.066 x 2.958 max)

LANDING

**BEDROOM ONE** 

11'11" x 10'2" (3.655 x 3.116)

**BEDROOM TWO** 

**FAMILY BATHROOM** 

5'11" x 5'5" (1.827 x 1.670)

LANDSCAPED REAR GARDEN