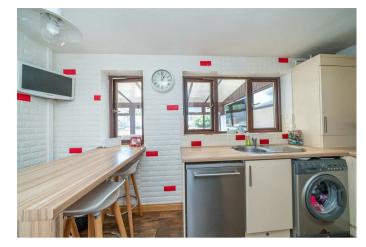

## **Rooms and Dimensions**

**DRAFT DETAILS** 

**ENTRANCE** 

LOUNGE

14'0" x 10'2" (4.272 x 3.119)

**MODERN BREAKFAST KITCHEN** 

13'5" x 8'10" (4.111 x 2.698)

LARGE L SHAPED CONSERVATORY