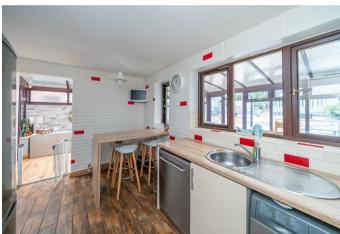

## **Rooms and Dimensions**

**DRAFT DETAILS** 

**ENTRANCE** 

LOUNGE

14'0" x 10'2" (4.272 x 3.119)

**MODERN BREAKFAST KITCHEN** 

13'5" x 8'10" (4.111 x 2.698)

LARGE L SHAPED CONSERVATORY