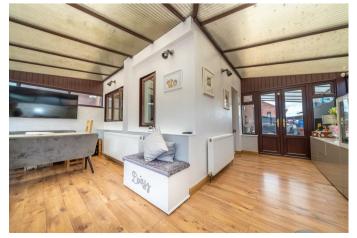

## **Rooms and Dimensions**

**DRAFT DETAILS** 

**ENTRANCE** 

LOUNGE

14'0" x 10'2" (4.272 x 3.119)

**MODERN BREAKFAST KITCHEN** 

13'5" x 8'10" (4.111 x 2.698)

LARGE L SHAPED CONSERVATORY

19'10" x 9'8" max (6.066 x 2.958 max)

LANDING

**BEDROOM ONE** 

11'11" x 10'2" (3.655 x 3.116)

**BEDROOM TWO** 

**FAMILY BATHROOM** 

5'11" x 5'5" (1.827 x 1.670)

LANDSCAPED REAR GARDEN