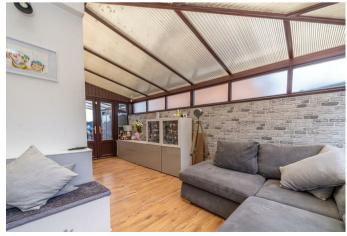

In brief consisting of entrance, spacious lounge, modern refitted breakfast kitchen, this property has a large L shaped conservatory providing a further living and dining space.

To the first floor there are two generous bedrooms and family bathroom, externally the property has a landscaped rear garden ideal for outdoor entertaining, ample off road parking is provided by covered carport and driveway, VIEWING ADVISED

## **Rooms and Dimensions**

**DRAFT DETAILS** 

**ENTRANCE** 

LOUNGE

14'0" x 10'2" (4.272 x 3.119)

**MODERN BREAKFAST KITCHEN** 

13'5" x 8'10" (4.111 x 2.698)

LARGE L SHAPED CONSERVATORY