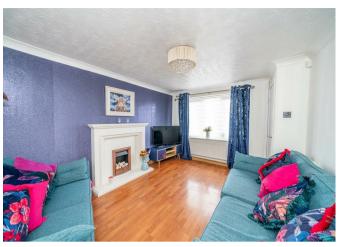

## **Rooms and Dimensions**

**DRAFT DETAILS** 

**ENTRANCE** 

LOUNGE

14'0" x 10'2" (4.272 x 3.119)

**MODERN BREAKFAST KITCHEN** 

13'5" x 8'10" (4.111 x 2.698)

LARGE L SHAPED CONSERVATORY