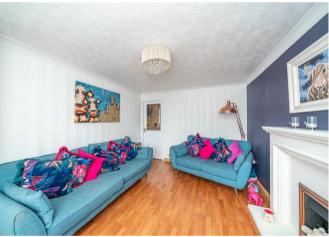

## **Rooms and Dimensions**

**DRAFT DETAILS** 

**ENTRANCE** 

LOUNGE

14'0" x 10'2" (4.272 x 3.119)

**MODERN BREAKFAST KITCHEN** 

13'5" x 8'10" (4.111 x 2.698)

LARGE L SHAPED CONSERVATORY