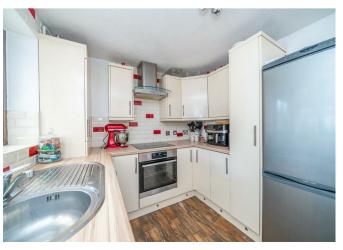

## **Rooms and Dimensions**

**DRAFT DETAILS** 

**ENTRANCE** 

LOUNGE

14'0" x 10'2" (4.272 x 3.119)

**MODERN BREAKFAST KITCHEN** 

13'5" x 8'10" (4.111 x 2.698)

LARGE L SHAPED CONSERVATORY