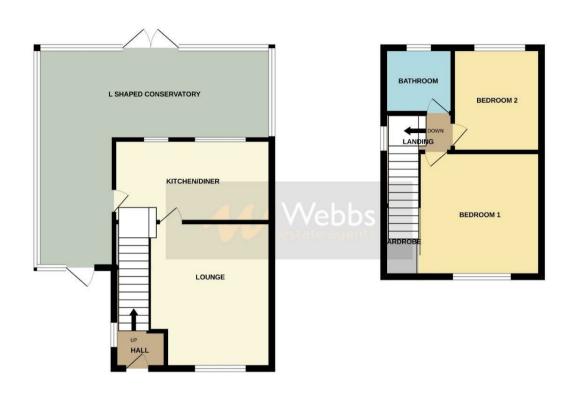

## **Rooms and Dimensions**

**DRAFT DETAILS** 

**ENTRANCE** 

LOUNGE

14'0" x 10'2" (4.272 x 3.119)

**MODERN BREAKFAST KITCHEN** 

13'5" x 8'10" (4.111 x 2.698)

LARGE L SHAPED CONSERVATORY

19'10" x 9'8" max (6.066 x 2.958 max)

LANDING

**BEDROOM ONE** 

11'11" x 10'2" (3.655 x 3.116)

**BEDROOM TWO** 

**FAMILY BATHROOM** 

5'11" x 5'5" (1.827 x 1.670)

LANDSCAPED REAR GARDEN

**COVERED CARPORT AND DRIVEWAY** 

FOR A VIEWING PLEASE CALL 01543 468846

GROUND FLOOR 1ST FLOOR

White very stimp; has been made to ensure the accuracy of the floorplan contained here, measurement of choics, vendors, come and my return terms are approximate and no responsibility states for any error, omission or me-statement. This plan is for illustrative purposes only and should be used as such by any prospective purchaser. The services, systems and applicances shown have not been tested and no guarantee as to their operability or efficiency; can be given.