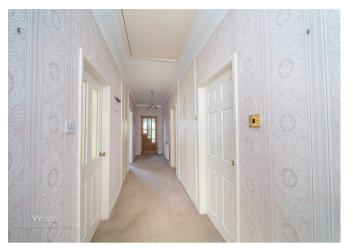

## **Rooms and Dimensions**

AWAITING VENDOR APPROVAL

PORCH

**THROUGH HALLWAY** 

LOUNGE

14'5" x 12'0" (4.41m x 3.66m)

**CONSERVATORY** 

12'0" x 6'2" (3.66m x 1.88m)