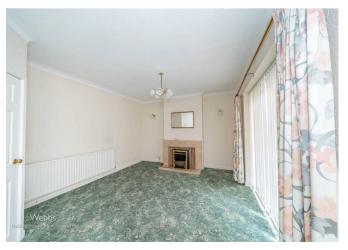

## **Rooms and Dimensions**

AWAITING VENDOR APPROVAL

PORCH

**THROUGH HALLWAY** 

LOUNGE

14'5" x 12'0" (4.41m x 3.66m)

**CONSERVATORY** 

12'0" x 6'2" (3.66m x 1.88m)