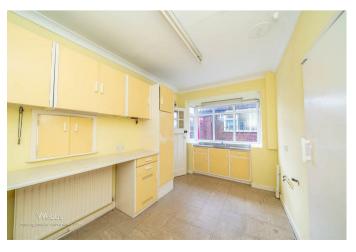

**DINING ROOM / BEDROOM THREE** 

12'4" x 9'10" (3.77m x 3.02m)

KITCHEN

15'0" x 8'0" (4.58m x 2.45m)

**REAR LOBBY** 

**BEDROOM** 

15'5" x 11'11" (4.71m x 3.65m)

**BEDROOM** 