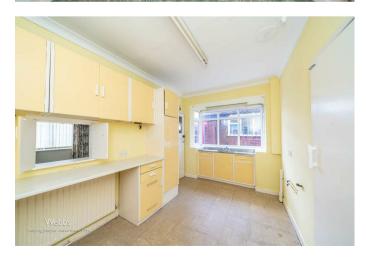

**DINING ROOM / BEDROOM THREE** 

12'4" x 9'10" (3.77m x 3.02m)

KITCHEN

15'0" x 8'0" (4.58m x 2.45m)

**REAR LOBBY** 

**BEDROOM** 

15'5" x 11'11" (4.71m x 3.65m)

**BEDROOM** 