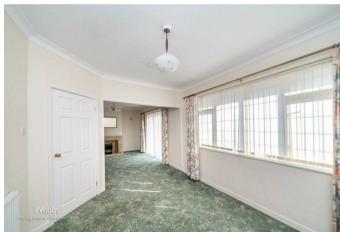

## **Rooms and Dimensions**

AWAITING VENDOR APPROVAL

PORCH

**THROUGH HALLWAY** 

LOUNGE

14'5" x 12'0" (4.41m x 3.66m)

**CONSERVATORY** 

12'0" x 6'2" (3.66m x 1.88m)

**DINING ROOM / BEDROOM THREE** 

12'4" x 9'10" (3.77m x 3.02m)

KITCHEN

15'0" x 8'0" (4.58m x 2.45m)

**REAR LOBBY** 

**BEDROOM** 

15'5" x 11'11" (4.71m x 3.65m)

**BEDROOM** 