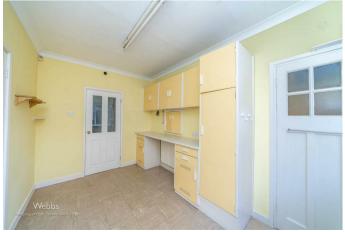

**DINING ROOM / BEDROOM THREE** 

12'4" x 9'10" (3.77m x 3.02m)

KITCHEN

15'0" x 8'0" (4.58m x 2.45m)

**REAR LOBBY** 

**BEDROOM** 

15'5" x 11'11" (4.71m x 3.65m)

**BEDROOM** 