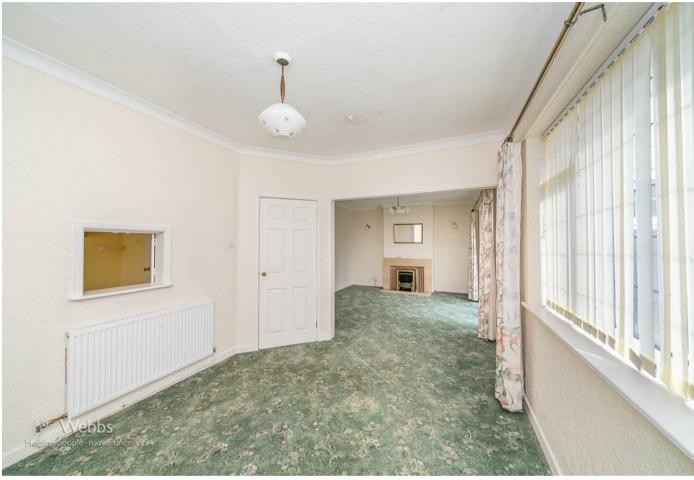

## **Rooms and Dimensions**

AWAITING VENDOR APPROVAL

PORCH

**THROUGH HALLWAY** 

LOUNGE

14'5" x 12'0" (4.41m x 3.66m)

**CONSERVATORY** 

12'0" x 6'2" (3.66m x 1.88m)

**DINING ROOM / BEDROOM THREE** 

12'4" x 9'10" (3.77m x 3.02m)

KITCHEN

15'0" x 8'0" (4.58m x 2.45m)

**REAR LOBBY** 

**BEDROOM** 

15'5" x 11'11" (4.71m x 3.65m)

**BEDROOM** 