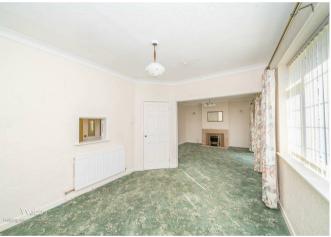

**DINING ROOM / BEDROOM THREE** 

12'4" x 9'10" (3.77m x 3.02m)

KITCHEN

15'0" x 8'0" (4.58m x 2.45m)

**REAR LOBBY** 

**BEDROOM** 

15'5" x 11'11" (4.71m x 3.65m)

**BEDROOM** 