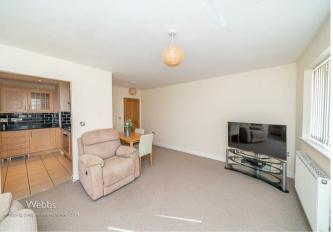

WEBBS ESTATE AGENTS offer for sale a modern ground-floor apartment which is finished to a high standard and viewing is strongly advised in brief having a camera intercom entry system to the communal hallway, the apartment has an entrance hallway with two storage cupboards, an open plan lounge diner and opening to the modern well equipped modern kitchen, two bedrooms and high-quality bathroom complete the apartment, externally the property has allocated parking plus visitor parking and local amenities are close by.

## **Rooms and Dimensions**

**HALLWAY** 

LOUNGE/DINER

16'2" x 15'2" (4.930 x 4.631)

**MODERN KITCHEN** 

9'9" x 7'8" (2.995 x 2.355)

BEDROOM 1

12'10" x 9'9" (3.924 x 2.980)