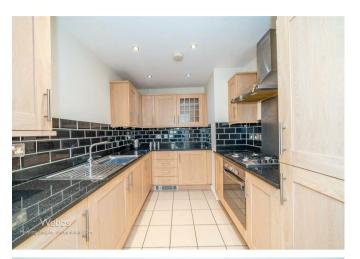

WEBBS ESTATE AGENTS offer for sale a modern ground-floor apartment which is finished to a high standard and viewing is strongly advised in brief having a camera intercom entry system to the communal hallway, the apartment has an entrance hallway with two storage cupboards, an open plan lounge diner and opening to the modern well equipped modern kitchen, two bedrooms and high-quality bathroom complete the apartment, externally the property has allocated parking plus visitor parking and local amenities are close by.

## **Rooms and Dimensions**

**HALLWAY** 

LOUNGE/DINER

16'2" x 15'2" (4.930 x 4.631)

**MODERN KITCHEN** 

9'9" x 7'8" (2.995 x 2.355)

BEDROOM 1

12'10" x 9'9" (3.924 x 2.980)