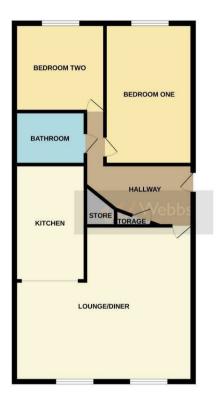

## **Rooms and Dimensions**

**HALLWAY** 

LOUNGE/DINER

16'2" x 15'2" (4.930 x 4.631)

**MODERN KITCHEN** 

9'9" x 7'8" (2.995 x 2.355)

BEDROOM 1

12'10" x 9'9" (3.924 x 2.980)

BEDROOM 2

9'9" x 6'6" (2.984 x 1.984)

**MODERN BATHROOM** 

6'1" x 5'5" (1.879 x 1.665)

**PARKING** 

**COAL MINING** 

**CONNECTIVITY:** 

PROPERTY TYPE & CONSTRUCTION

**ROOMS** 

**UTILITIES** 

Whilst every among has been made to ensure the accuracy of the Soxylan contained here, measurement of doors, wedows, comis and any other laters are approximate and no responsibility is taken for any error emission or mis-statement. This plan is for filtratained purposes only and should be used as such by any prospective purchaser. The services, systems and applicances shown have not been tested and no guarante and the services of the services are defined to the deficiency can be given.