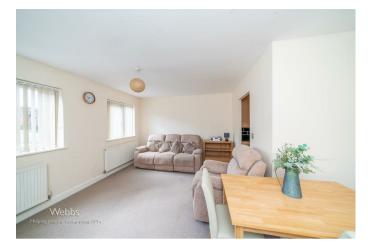

WEBBS ESTATE AGENTS offer for sale a modern ground-floor apartment which is finished to a high standard and viewing is strongly advised in brief having a camera intercom entry system to the communal hallway, the apartment has an entrance hallway with two storage cupboards, an open plan lounge diner and opening to the modern well equipped modern kitchen, two bedrooms and high-quality bathroom complete the apartment, externally the property has allocated parking plus visitor parking and local amenities are close by.

## **Rooms and Dimensions**

**HALLWAY** 

LOUNGE/DINER

16'2" x 15'2" (4.930 x 4.631)

**MODERN KITCHEN** 

9'9" x 7'8" (2.995 x 2.355)

BEDROOM 1

12'10" x 9'9" (3.924 x 2.980)