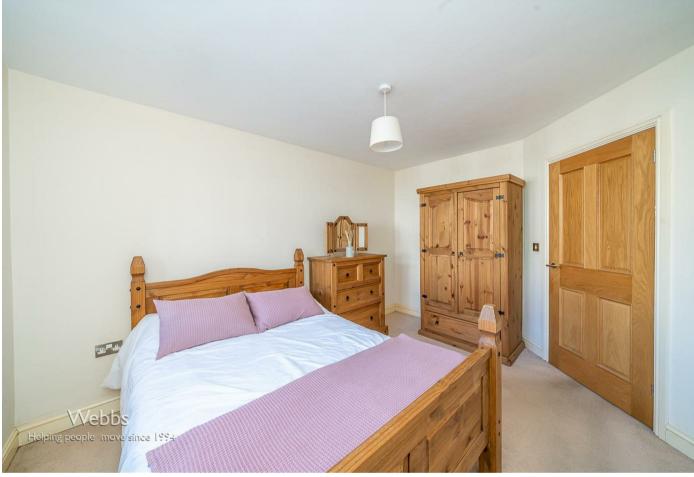

## **Rooms and Dimensions**

**HALLWAY** 

LOUNGE/DINER

16'2" x 15'2" (4.930 x 4.631)

**MODERN KITCHEN** 

9'9" x 7'8" (2.995 x 2.355)

BEDROOM 1

12'10" x 9'9" (3.924 x 2.980)

BEDROOM 2

9'9" x 6'6" (2.984 x 1.984)

**MODERN BATHROOM** 

6'1" x 5'5" (1.879 x 1.665)

**PARKING** 

**COAL MINING** 

**CONNECTIVITY:** 

PROPERTY TYPE & CONSTRUCTION