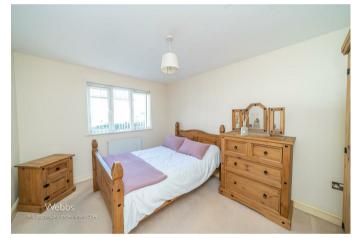

## **Rooms and Dimensions**

**HALLWAY** 

LOUNGE/DINER

16'2" x 15'2" (4.930 x 4.631)

**MODERN KITCHEN** 

9'9" x 7'8" (2.995 x 2.355)

BEDROOM 1

12'10" x 9'9" (3.924 x 2.980)