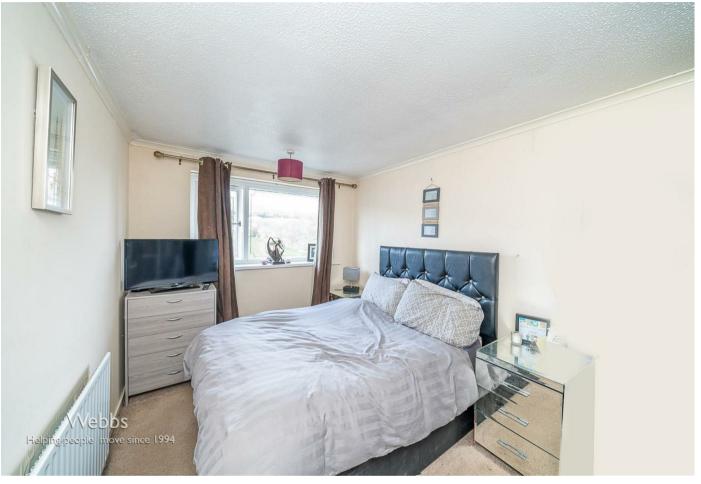

**LANDING** 

**BEDROOM 1** 

12'4" x 8'6" (3.76m x 2.59m)

BEDROOM 2

11'2" x 8'6" (3.40m x 2.59m)

BEDROOM 3

8'7" x 6'1" (2.62m x 1.85m)

**SHOWER ROOM** 