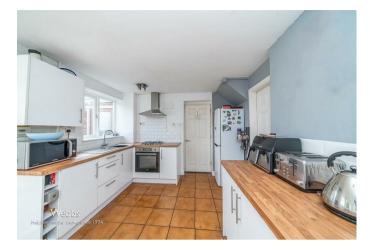

## **Rooms and Dimensions**

**HALLWAY** 

**LOUNGE** 

13'5" x 11'6" (4.11m x 3.51m)

KITCHEN/DINER

14'6" x 10'1" (4.42m x 3.07m)

**UTILITY / GARAGE** 

22'4" x 7'8" (6.81m x 2.34m)