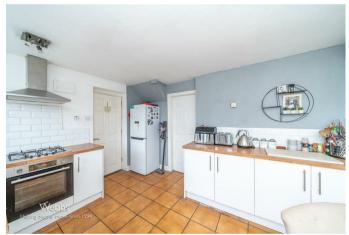

## **Rooms and Dimensions**

**HALLWAY** 

**LOUNGE** 

13'5" x 11'6" (4.11m x 3.51m)

KITCHEN/DINER

14'6" x 10'1" (4.42m x 3.07m)

**UTILITY / GARAGE** 

22'4" x 7'8" (6.81m x 2.34m)