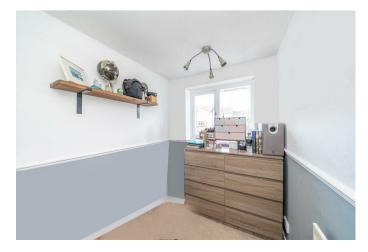

**LANDING** 

**BEDROOM 1** 

12'4" x 8'6" (3.76m x 2.59m)

BEDROOM 2

11'2" x 8'6" (3.40m x 2.59m)

BEDROOM 3

8'7" x 6'1" (2.62m x 1.85m)

**SHOWER ROOM** 