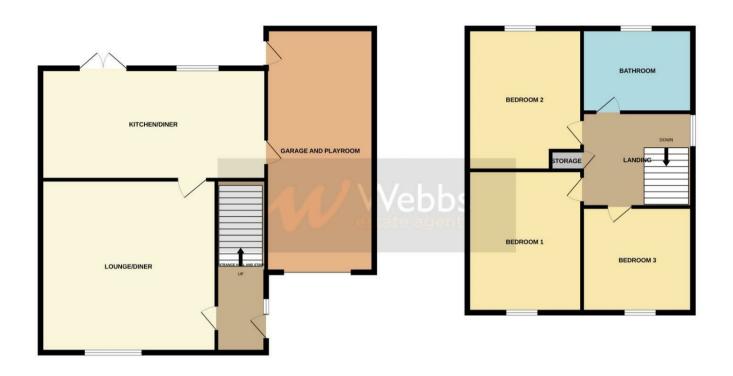

## **Rooms and Dimensions**

**HALLWAY** 

**LOUNGE** 

13'5" x 11'6" (4.11m x 3.51m)

KITCHEN/DINER

14'6" x 10'1" (4.42m x 3.07m)

**UTILITY / GARAGE** 

22'4" x 7'8" (6.81m x 2.34m)

**LANDING** 

**BEDROOM 1** 

12'4" x 8'6" (3.76m x 2.59m)

BEDROOM 2

11'2" x 8'6" (3.40m x 2.59m)

BEDROOM 3

8'7" x 6'1" (2.62m x 1.85m)

**SHOWER ROOM** 

**ENCLOSED REAR GARDEN** 

**PARKING** 

**Identification checks - C** 

GROUND FLOOR 1ST FLOOR

Webbs Estate Agents - endeavour to maintain accurate depictions of properties in Virtual Tours, Floor Plans and descriptions, however, these are intended only as a guide and purchasers must satisfy themselves by personal inspection.