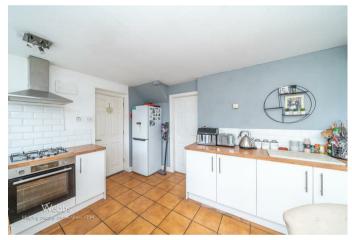

In brief consisting of entrance hallway, spacious lounge and kitchen diner, the first floor has three bedrooms and a family bathroom. Externally the property has an enclosed rear garden, ample off-road parking is provided by garage and driveway, viewing via vendor on 01543 468846

#### HALLWAY

LOUNGE 13'6" 11'6" (4.11m 3.51m)

KITCHEN/DINER 14'6" x 10'1" (4.42m x 3.07m)

**PLAYROOM/GARAGE** 22'4" x 7'8" (6.81m x 2.34m)