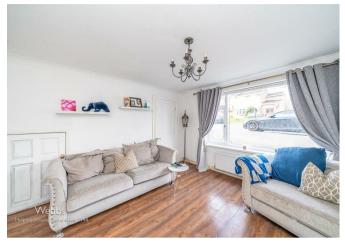

In brief consisting of entrance hallway, spacious lounge and kitchen diner, the first floor has three bedrooms and a family bathroom. Externally the property has an enclosed rear garden, ample off-road parking is provided by garage and driveway, viewing via vendor on 01543 468846

#### HALLWAY

LOUNGE 13'6" 11'6" (4.11m 3.51m)

KITCHEN/DINER 14'6" x 10'1" (4.42m x 3.07m)

**PLAYROOM/GARAGE** 22'4" x 7'8" (6.81m x 2.34m)