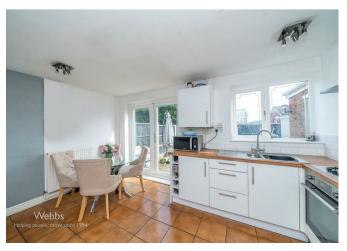

In brief consisting of entrance hallway, spacious lounge and kitchen diner, the first floor has three bedrooms and a family bathroom. Externally the property has an enclosed rear garden, ample off-road parking is provided by garage and driveway, viewing via vendor on 01543 468846

#### HALLWAY

LOUNGE 13'6" 11'6" (4.11m 3.51m)

KITCHEN/DINER 14'6" x 10'1" (4.42m x 3.07m)

**PLAYROOM/GARAGE** 22'4" x 7'8" (6.81m x 2.34m)