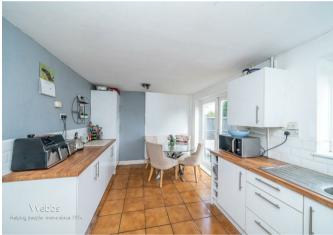

In brief consisting of entrance hallway, spacious lounge and kitchen diner, the first floor has three bedrooms and a family bathroom. Externally the property has an enclosed rear garden, ample off-road parking is provided by garage and driveway, viewing via vendor on 01543 468846

#### HALLWAY

LOUNGE 13'6" 11'6" (4.11m 3.51m)

KITCHEN/DINER 14'6" x 10'1" (4.42m x 3.07m)

**PLAYROOM/GARAGE** 22'4" x 7'8" (6.81m x 2.34m)