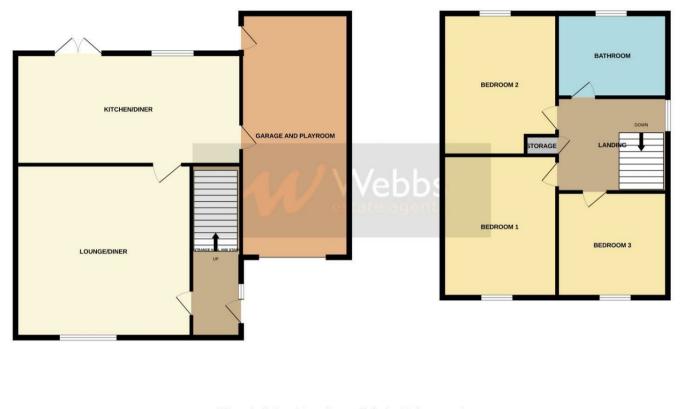

#### HALLWAY

LOUNGE 13'6" 11'6" (4.11m 3.51m)

KITCHEN/DINER 14'6" x 10'1" (4.42m x 3.07m)

**PLAYROOM/GARAGE** 22'4" x 7'8" (6.81m x 2.34m)

#### LANDING

BEDROOM 1 12'4" x 8'6" (3.76m x 2.59m)

BEDROOM 2 11'2" x 8'6" (3.40m x 2.59m)

- HALLWAY, LOUNGE
- PLAYROOM/GARAGE
- SHOWER ROOM
- CLOSE TO CANNOCK CHASE
- CUL DE SAC LOCATION

# BEDROOM 3 8'7" x 6'1" (2.62m x 1.85m) SHOWER ROOM ENCLOSED REAR GARDEN COAL MINING CONNECTIVITY: PARKING PROPERTY TYPE & CONSTRUCTION ROOMS UTILITIES Identification checks - C

GROUND FLOOR

1ST FLOOR

While seep attempt has been made to ensure the accuracy of the floorpian contained here, measurements of doors, whokes, known and any other items rate approximate and no responsibility to taken for any error, omission or mis-statement. This plan is for liketrative purposes only and should be used as such by any prospective purchaser. The services, systems and anglinances shown have not been tested and no guarantee as to their operability or efficiency can be given. Made with Mercips, CR220