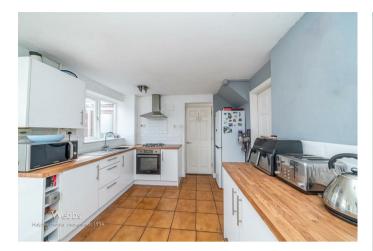

In brief consisting of entrance hallway, spacious lounge and kitchen diner, the first floor has three bedrooms and a family bathroom. Externally the property has an enclosed rear garden, ample off-road parking is provided by garage and driveway, viewing via vendor on 01543 468846

#### HALLWAY

LOUNGE 13'6" 11'6" (4.11m 3.51m)

KITCHEN/DINER 14'6" x 10'1" (4.42m x 3.07m)

**PLAYROOM/GARAGE** 22'4" x 7'8" (6.81m x 2.34m)