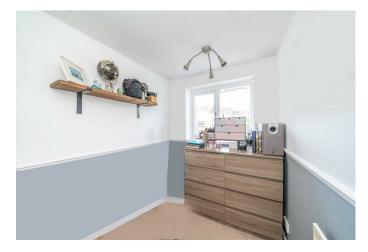

**LANDING** 

BEDROOM 1

12'4" x 8'6" (3.76m x 2.59m)

BEDROOM 2

11'2" x 8'6" (3.40m x 2.59m)

BEDROOM 3

8'7" x 6'1" (2.62m x 1.85m)

**SHOWER ROOM** 