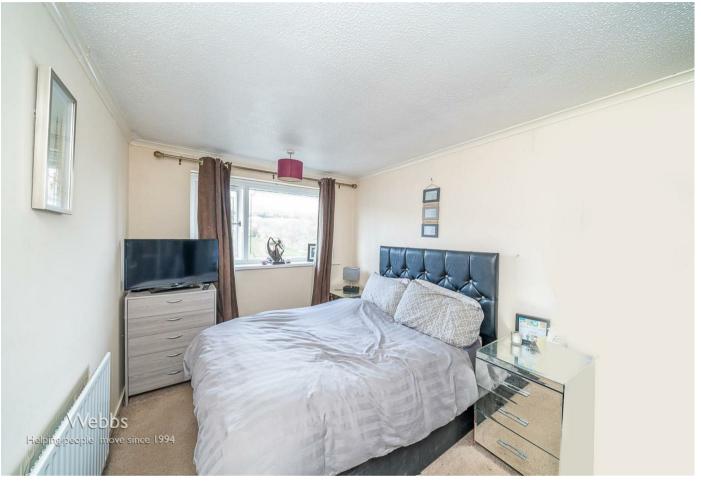

**LANDING** 

BEDROOM 1

12'4" x 8'6" (3.76m x 2.59m)

BEDROOM 2

11'2" x 8'6" (3.40m x 2.59m)

BEDROOM 3

8'7" x 6'1" (2.62m x 1.85m)

**SHOWER ROOM** 