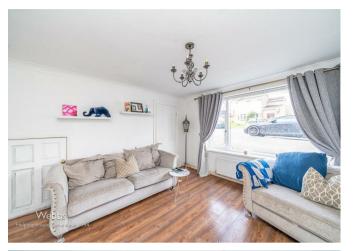

## **Rooms and Dimensions**

**HALLWAY** 

**LOUNGE** 

13'6" 11'6" (4.11m 3.51m)

KITCHEN/DINER

14'6" x 10'1" (4.42m x 3.07m)

PLAYROOM/GARAGE

22'4" x 7'8" (6.81m x 2.34m)