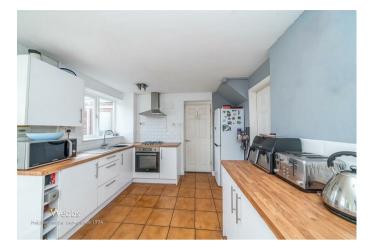

## **Rooms and Dimensions**

**HALLWAY** 

**LOUNGE** 

13'6" 11'6" (4.11m 3.51m)

KITCHEN/DINER

14'6" x 10'1" (4.42m x 3.07m)

PLAYROOM/GARAGE

22'4" x 7'8" (6.81m x 2.34m)