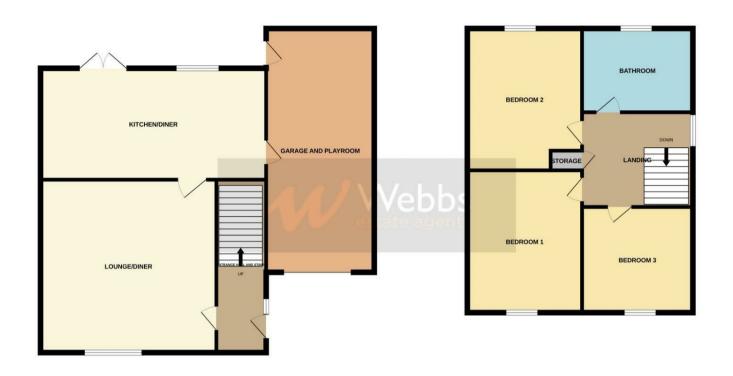

## **Rooms and Dimensions**

**HALLWAY** 

**LOUNGE** 

13'6" 11'6" (4.11m 3.51m)

KITCHEN/DINER

14'6" x 10'1" (4.42m x 3.07m)

PLAYROOM/GARAGE

22'4" x 7'8" (6.81m x 2.34m)

**LANDING** 

BEDROOM 1

12'4" x 8'6" (3.76m x 2.59m)

BEDROOM 2

11'2" x 8'6" (3.40m x 2.59m)

BEDROOM 3

8'7" x 6'1" (2.62m x 1.85m)

**SHOWER ROOM** 

**ENCLOSED REAR GARDEN** 

**COAL MINING** 

**CONNECTIVITY:** 

**PARKING** 

**PROPERTY TYPE & CONSTRUCTION** 

ROOMS

**UTILITIES** 

GROUND FLOOR 1ST FLOOR