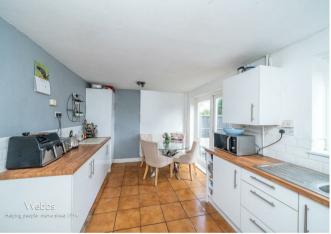

## **Rooms and Dimensions**

**HALLWAY** 

**LOUNGE** 

13'6" 11'6" (4.11m 3.51m)

KITCHEN/DINER

14'6" x 10'1" (4.42m x 3.07m)

PLAYROOM/GARAGE

22'4" x 7'8" (6.81m x 2.34m)