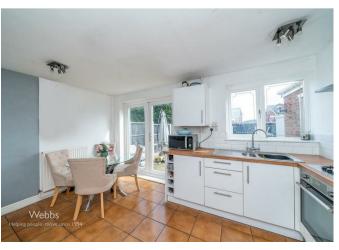

## **Rooms and Dimensions**

**HALLWAY** 

**LOUNGE** 

13'6" 11'6" (4.11m 3.51m)

KITCHEN/DINER

14'6" x 10'1" (4.42m x 3.07m)

PLAYROOM/GARAGE

22'4" x 7'8" (6.81m x 2.34m)