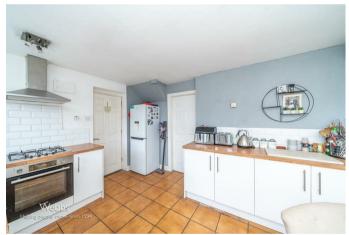

## **Rooms and Dimensions**

**HALLWAY** 

**LOUNGE** 

13'6" 11'6" (4.11m 3.51m)

KITCHEN/DINER

14'6" x 10'1" (4.42m x 3.07m)

PLAYROOM/GARAGE

22'4" x 7'8" (6.81m x 2.34m)