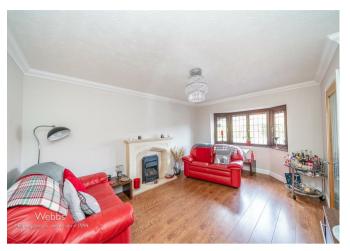

In brief consisting of entrance, spacious lounge, dining room and second reception room which overlooks the rear garden, a modern L shaped refitted breakfast kitchen with integrated appliances, the utility room completes the ground floor accommodation.

LOUNGE

12'9" x 12'3" (3.901m x 3.753m)

**UTILITY ROOM** 

5'9" x 5'4" (1.777m x 1.633m)

LANDING

BEDROOM 1

11'10" x 11'9" (3.610m x 3.586m)

**EN-SUITE** 