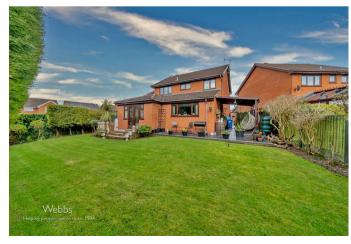

To the first floor there are four generous bedrooms, refitted family bathroom and an en-suite shower room to the master bedroom, externally the property has landscaped enclosed private rear garden with patio seating areas and display borders, ample off-road parking is provided by driveway and garage.

BEDROOM 2

11'8" max x 10'9" (3.578m max x 3.298m)

BEDROOM 3

10'6" x 8'5" (3.206m x 2.583m)

BEDROOM 4

11'9" x 7'4" (3.603m x 2.237m)

**BATHROOM** 

**ENCLOSED REAR GARDEN** 