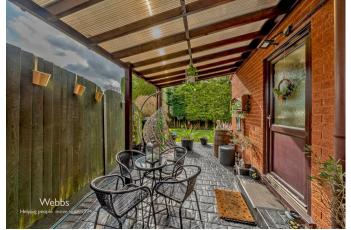

To the first floor there are four generous bedrooms, refitted family bathroom and an en-suite shower room to the master bedroom, externally the property has landscaped enclosed private rear garden with patio seating areas and display borders, ample off-road parking is provided by driveway and garage.

BEDROOM 2

11'8" max x 10'9" (3.578m max x 3.298m)

BEDROOM 3

10'6" x 8'5" (3.206m x 2.583m)

BEDROOM 4

11'9" x 7'4" (3.603m x 2.237m)

**BATHROOM** 

**ENCLOSED REAR GARDEN** 