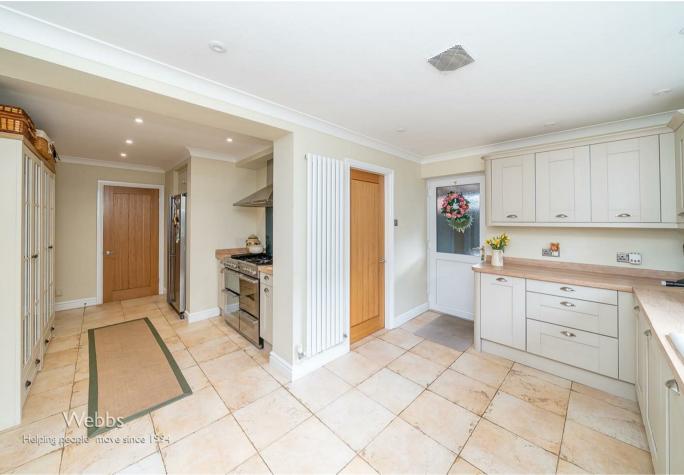

In brief consisting of entrance, spacious lounge, dining room and second reception room which overlooks the rear garden, a modern L shaped refitted breakfast kitchen with integrated appliances, the utility room completes the ground floor accommodation.

## **Rooms and Dimensions**

**HALLWAY** 

SITTING ROOM

16'5" x 11'8" (5.014m x 3.577m)

DINING ROOM

11'9" x 9'1" (3.593m x 2.777m)

L-SHAPED KITCHEN

21'6" max (8'8") x 14'4" max (8'9") (6.559m max (2.643m) x 4.383m max (2.675m))