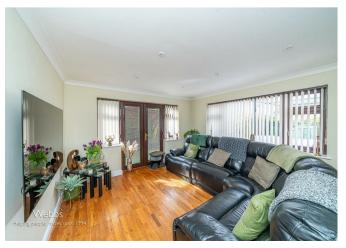

In brief consisting of entrance, spacious lounge, dining room and second reception room which overlooks the rear garden, a modern L shaped refitted breakfast kitchen with integrated appliances, the utility room completes the ground floor accommodation.

LOUNGE

12'9" x 12'3" (3.901m x 3.753m)

**UTILITY ROOM** 

5'9" x 5'4" (1.777m x 1.633m)

LANDING

BEDROOM 1

11'10" x 11'9" (3.610m x 3.586m)

**EN-SUITE** 