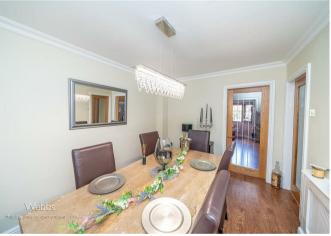

In brief consisting of entrance, spacious lounge, dining room and second reception room which overlooks the rear garden, a modern L shaped refitted breakfast kitchen with integrated appliances, the utility room completes the ground floor accommodation.

## **Rooms and Dimensions**

**HALLWAY** 

SITTING ROOM

16'5" x 11'8" (5.014m x 3.577m)

DINING ROOM

11'9" x 9'1" (3.593m x 2.777m)

L-SHAPED KITCHEN

21'6" max (8'8") x 14'4" max (8'9") (6.559m max (2.643m) x 4.383m max (2.675m))