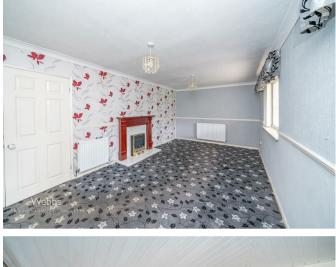

In brief consisting of an entrance hallway at the side of the property, guest WC, a spacious lounge with doors to the conservatory, the property has a large breakfast kitchen overlooking the front of the property,

### WC

LOUNGE 12'1" x 10'9" (3.689m x 3.286m)

**CONSERVATORY** 15'5" x 8'6" (4.702m x 2.606m)