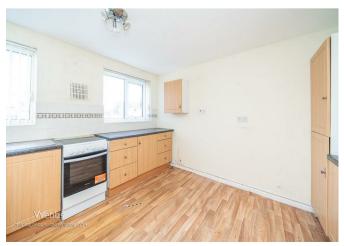

In brief consisting of an entrance hallway at the side of the property, guest WC, a spacious lounge with doors to the conservatory, the property has a large breakfast kitchen overlooking the front of the property,