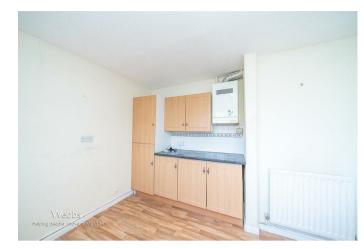

In brief consisting of an entrance hallway at the side of the property, guest WC, a spacious lounge with doors to the conservatory, the property has a large breakfast kitchen overlooking the front of the property,

### WC

LOUNGE 12'1" x 10'9" (3.689m x 3.286m)

**CONSERVATORY** 15'5" x 8'6" (4.702m x 2.606m)