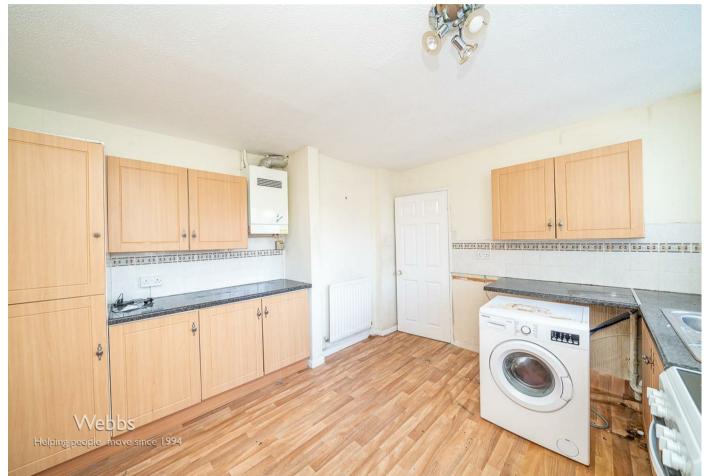

In brief consisting of an entrance hallway at the side of the property, guest WC, a spacious lounge with doors to the conservatory, the property has a large breakfast kitchen overlooking the front of the property,