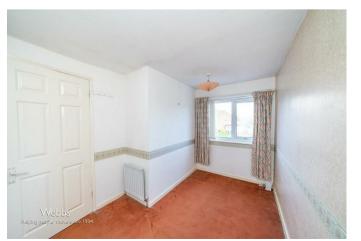

## **Rooms and Dimensions**

LOUNGE/DINER 12'2" x 11'6" (3.731m x 3.510m)

### LANDING

BEDROOM 1 11'4" x 10'11" (3.467m x 3.337m)

- THREE GENEROUS BEDROOMS
- CLOSE TO LOCAL AMENITIES AND SHOPS
- CONSERVATORY
- EXCELLENT TRANSPORT LINKS
- VIEWING ADVISED

BEDROOM 2 10'10" x 6'11" (3.325m x 2.132m)