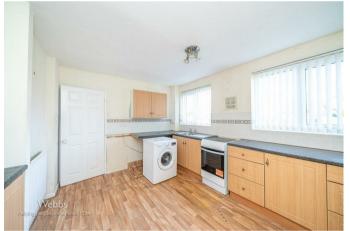

In brief consisting of an entrance hallway at the side of the property, guest WC, a spacious lounge with doors to the conservatory, the property has a large breakfast kitchen overlooking the front of the property,