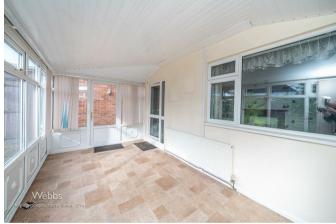

In brief consisting of an entrance hallway at the side of the property, guest WC, a spacious lounge with doors to the conservatory, the property has a large breakfast kitchen overlooking the front of the property,

### WC

LOUNGE 12'1" x 10'9" (3.689m x 3.286m)

**CONSERVATORY** 15'5" x 8'6" (4.702m x 2.606m)