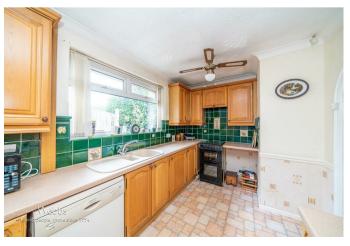

## **Rooms and Dimensions**

**PORCH** 

**HALLWAY** 

LOUNGE/DINER

22'1" x 11'10" (6.743m x 3.627m)

**BREAKFAST KITCHEN** 

16'2" 8'1" (4.951m 2.475m)

BEDROOM 1