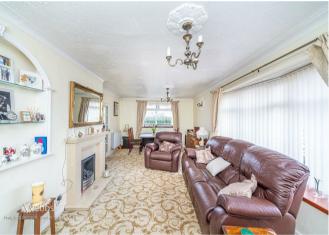

## **Rooms and Dimensions**

**PORCH** 

**HALLWAY** 

LOUNGE/DINER

22'1" x 11'10" (6.743m x 3.627m)

**BREAKFAST KITCHEN** 

16'2" 8'1" (4.951m 2.475m)

BEDROOM 1