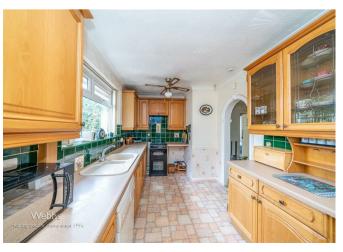

## **Rooms and Dimensions**

**PORCH** 

**HALLWAY** 

LOUNGE/DINER

22'1" x 11'10" (6.743m x 3.627m)

**BREAKFAST KITCHEN** 

16'2" 8'1" (4.951m 2.475m)

BEDROOM 1