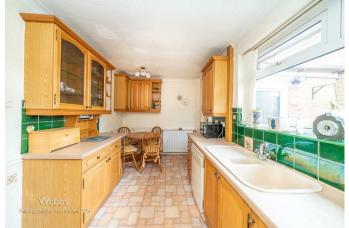

## **Rooms and Dimensions**

**PORCH** 

**HALLWAY** 

LOUNGE/DINER

22'1" x 11'10" (6.743m x 3.627m)

**BREAKFAST KITCHEN** 

16'2" 8'1" (4.951m 2.475m)

BEDROOM 1