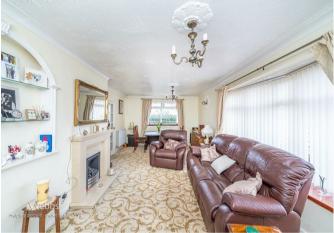

## **Rooms and Dimensions**

PORCH

HALLWAY

LOUNGE/DINER 22'1" x 11'10" (6.743m x 3.627m)

BREAKFAST KITCHEN 16'2" 8'1" (4.951m 2.475m)

BEDROOM 1 11'10" x9'9" (3.629m x2.986m)

BEDROOM 2 11'10" x 9'10" (3.632m x 3.007m)