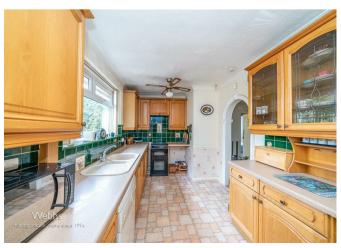

## **Rooms and Dimensions**

PORCH

HALLWAY

LOUNGE/DINER 22'1" x 11'10" (6.743m x 3.627m)

BREAKFAST KITCHEN 16'2" 8'1" (4.951m 2.475m)

BEDROOM 1 11'10" x9'9" (3.629m x2.986m)

BEDROOM 2 11'10" x 9'10" (3.632m x 3.007m)