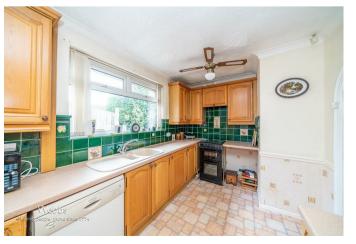

## **Rooms and Dimensions**

**PORCH** 

**HALLWAY** 

LOUNGE/DINER

22'1" x 11'10" (6.743m x 3.627m)

**BREAKFAST KITCHEN** 

16'2" 8'1" (4.951m 2.475m)

BEDROOM 1