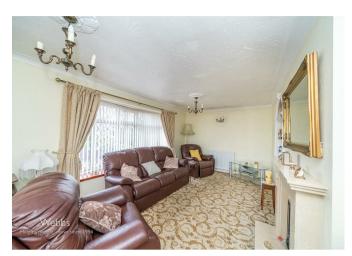

## **Rooms and Dimensions**

**PORCH** 

**HALLWAY** 

LOUNGE/DINER

22'1" x 11'10" (6.743m x 3.627m)

**BREAKFAST KITCHEN** 

16'2" 8'1" (4.951m 2.475m)

BEDROOM 1