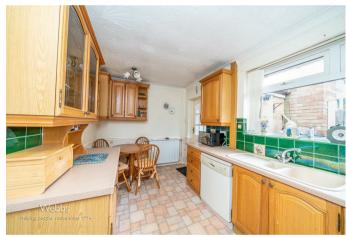

## **Rooms and Dimensions**

**PORCH** 

**HALLWAY** 

LOUNGE/DINER

22'1" x 11'10" (6.743m x 3.627m)

**BREAKFAST KITCHEN** 

16'2" 8'1" (4.951m 2.475m)

BEDROOM 1