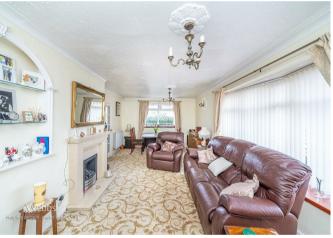

## **Rooms and Dimensions**

**PORCH** 

**HALLWAY** 

LOUNGE/DINER

22'1" x 11'10" (6.743m x 3.627m)

**BREAKFAST KITCHEN** 

16'2" 8'1" (4.951m 2.475m)

BEDROOM 1