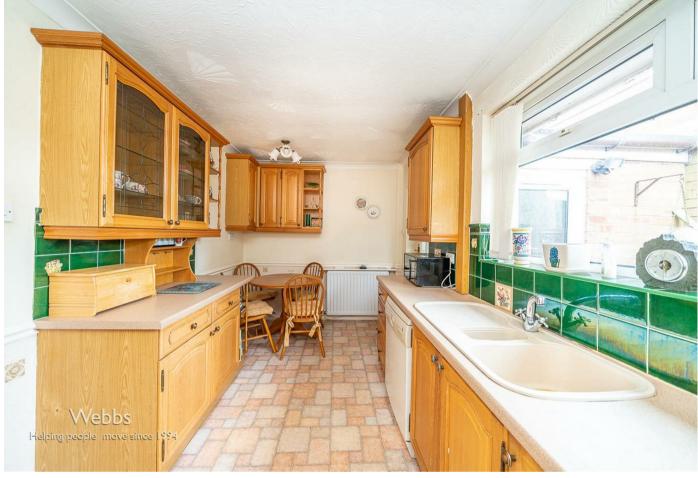

## **Rooms and Dimensions**

**PORCH** 

**HALLWAY** 

LOUNGE/DINER

22'1" x 11'10" (6.743m x 3.627m)

**BREAKFAST KITCHEN** 

16'2" 8'1" (4.951m 2.475m)

BEDROOM 1