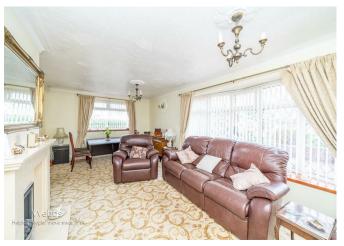

## **Rooms and Dimensions**

**PORCH** 

**HALLWAY** 

LOUNGE/DINER

22'1" x 11'10" (6.743m x 3.627m)

**BREAKFAST KITCHEN** 

16'2" 8'1" (4.951m 2.475m)

BEDROOM 1