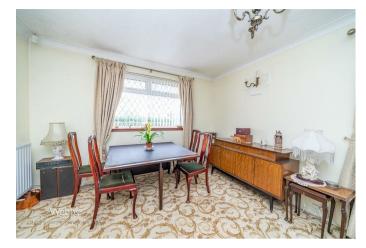

## **Rooms and Dimensions**

**PORCH** 

**HALLWAY** 

LOUNGE/DINER

22'1" x 11'10" (6.743m x 3.627m)

**BREAKFAST KITCHEN** 

16'2" 8'1" (4.951m 2.475m)

BEDROOM 1