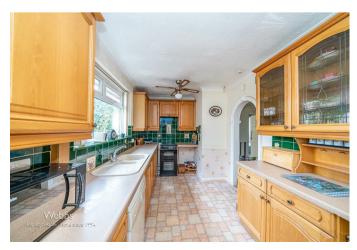

## **Rooms and Dimensions**

**PORCH** 

**HALLWAY** 

LOUNGE/DINER

22'1" x 11'10" (6.743m x 3.627m)

**BREAKFAST KITCHEN** 

16'2" 8'1" (4.951m 2.475m)

BEDROOM 1