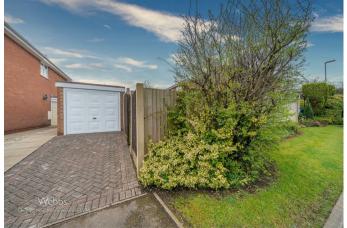

To the first floor, there are three bedrooms and a shower room, externally the property has a well-stocked mature rear, side and front garden, with ample off-road parking provided by driveway and garage at the rear, front-drive and carport. FARLY VIEWING ADVISED

8'6" x 5'7" (2.606 x 1.717)

SHOWER ROOM

5'10" x 5'4" (1.781 x 1.639)

**GARAGE TO THE REAR** 

18'1" x 8'2" (5.531 x 2.510)

**ENCLOSED REAR GARDEN** 

CARPORT AND DRIVEWAY

COAL MINING