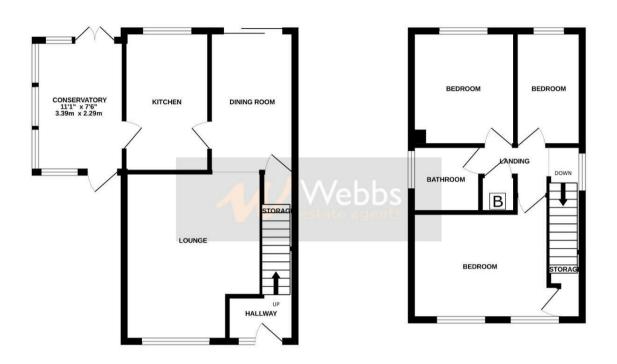

## **Rooms and Dimensions**

**ENTRANCE** 

LOUNGE

16'7" x 11'8" (5.069 x 3.562)

DINING ROOM

9'0" x 7'2" (2.759 x 2.199)

**KITCHEN** 

8'11" x 7'2" (2.732 x 2.195)

**CONSERVATORY** 

10'9" x 7'8" (3.301 x 2.352)

LANDING

BEDROOM ONE

14'7" into wardrobe x 9'0" (4.461 into wardrobe x 2.744)

BEDROOM TWO

8'10" x 8'6" (2.715 x 2.601)

BEDROOM THREE

8'6" x 5'7" (2.606 x 1.717)

SHOWER ROOM

5'10" x 5'4" (1.781 x 1.639)

**GARAGE TO THE REAR** 

18'1" x 8'2" (5.531 x 2.510)

**ENCLOSED REAR GARDEN** 

CARPORT AND DRIVEWAY

COAL MINING

CONNECTIVITY:

**PARKING** 

**PROPERTY TYPE & CONSTRUCTION** 

ROOMS

UTILITIES

GROUND FLOOR 1ST FLOOR

Whilst every attempt has been made to ensure the accuracy of the Bioorplan contained here, measurements of doors, windows, rooms and any other items are approximate and to responsibility is taken for any error, prospective purchaser. The services, systems and appliances shown have not been tested and no guarantee as to their operability or efficiency can be given.