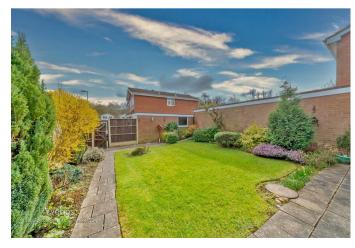

To the first floor, there are three bedrooms and a shower room, externally the property has a well-stocked mature rear, side and front garden, with ample off-road parking provided by driveway and garage at the rear, front-drive and carport. FARLY VIEWING ADVISED

8'6" x 5'7" (2.606 x 1.717)

SHOWER ROOM

5'10" x 5'4" (1.781 x 1.639)

**GARAGE TO THE REAR** 

18'1" x 8'2" (5.531 x 2.510)

**ENCLOSED REAR GARDEN** 

CARPORT AND DRIVEWAY

COAL MINING