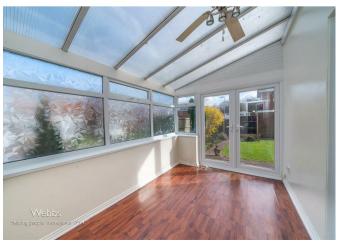

In brief consisting of an entrance, lounge with an opening to the dining area with patio doors opening onto the rear garden, the kitchen has a range of wall and floor units with an external door to the conservatory at the side of the property.

**CONSERVATORY** 

10'9" x 7'8" (3.301 x 2.352)

LANDING

BEDROOM ONE

14'7" into wardrobe x 9'0" (4.461 into wardrobe x 2.744)

BEDROOM TWO

8'10" x 8'6" (2.715 x 2.601)

BEDROOM THREE