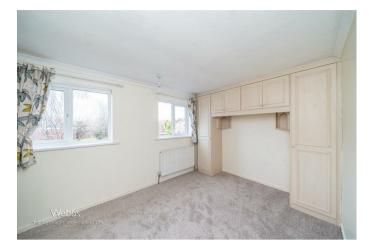

**CONSERVATORY** 

10'9" x 7'8" (3.301 x 2.352)

LANDING

BEDROOM ONE

14'7" into wardrobe x 9'0" (4.461 into wardrobe x 2.744)

BEDROOM TWO

8'10" x 8'6" (2.715 x 2.601)

BEDROOM THREE