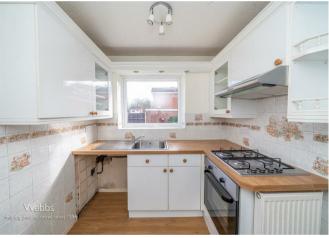

In brief consisting of an entrance, lounge with an opening to the dining area with patio doors opening onto the rear garden, the kitchen has a range of wall and floor units with an external door to the conservatory at the side of the property.

## **Rooms and Dimensions**

**ENTRANCE** 

LOUNGE

16'7" x 11'8" (5.069 x 3.562)

DINING ROOM

9'0" x 7'2" (2.759 x 2.199)

**KITCHEN** 

8'11" x 7'2" (2.732 x 2.195)