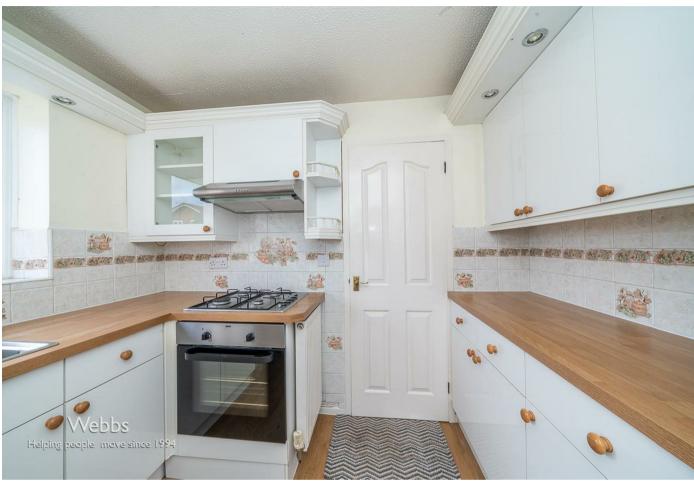

## **Rooms and Dimensions**

**ENTRANCE** 

LOUNGE

16'7" x 11'8" (5.069 x 3.562)

DINING ROOM

9'0" x 7'2" (2.759 x 2.199)

**KITCHEN** 

8'11" x 7'2" (2.732 x 2.195)