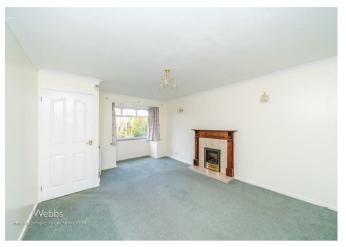

In brief consisting of an entrance, lounge with an opening to the dining area with patio doors opening onto the rear garden, the kitchen has a range of wall and floor units with an external door to the conservatory at the side of the property.

## **Rooms and Dimensions**

**ENTRANCE** 

LOUNGE

16'7" x 11'8" (5.069 x 3.562)

DINING ROOM

9'0" x 7'2" (2.759 x 2.199)

**KITCHEN** 

8'11" x 7'2" (2.732 x 2.195)