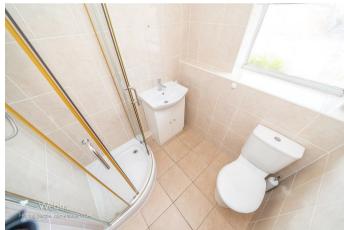

8'6" x 5'7" (2.606 x 1.717)

SHOWER ROOM

5'10" x 5'4" (1.781 x 1.639)

**GARAGE TO THE REAR** 

18'1" x 8'2" (5.531 x 2.510)

**ENCLOSED REAR GARDEN** 

CARPORT AND DRIVEWAY

COAL MINING