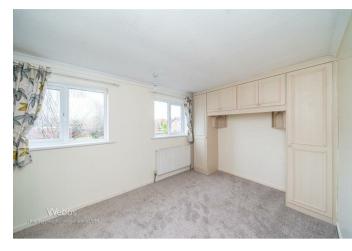

#### ENTRANCE

LOUNGE 16'7" x 11'8" (5.069 x 3.562)

DINING ROOM 9'0" x 7'2" (2.759 x 2.199)

**KITCHEN** 8'11" x 7'2" (2.732 x 2.195)

CONSERVATORY 10'9" x 7'8" (3.301 x 2.352)

LANDING

BEDROOM ONE 14'7" into wardrobe x 9'0" (4.461 into wardrobe x 2.744)

BEDROOM TWO 8'10" x 8'6" (2.715 x 2.601)

- THREE BEDROOMS
- CONSERVATORY
- LINK DETACHED
- - VIEWING ADVISED

BEDROOM THREE 8'6" x 5'7" (2.606 x 1.717)

SHOWER ROOM 5'10" x 5'4" (1.781 x 1.639)

GARAGE TO THE REAR 18'1" x 8'2" (5.531 x 2.510) ENCLOSED REAR GARDEN