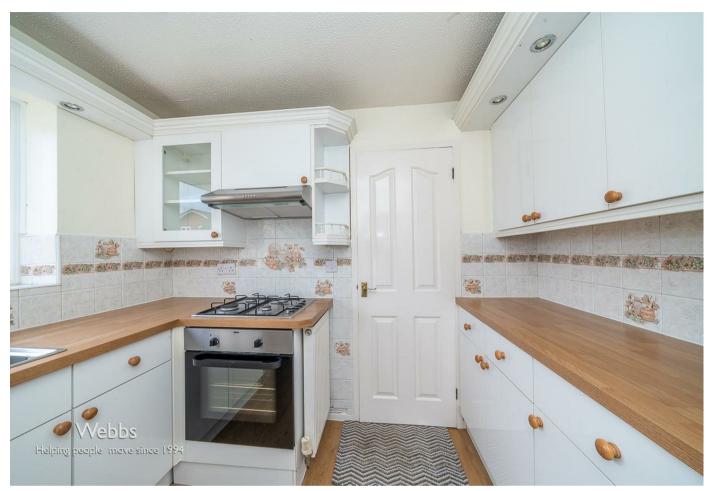

In brief consisting of an entrance, lounge with an opening to the dining area with patio doors opening onto the rear garden, the kitchen has a range of wall and floor units with an external door to the conservatory at the side of the property.

#### ENTRANCE

LOUNGE 16'7" x 11'8" (5.069 x 3.562)

DINING ROOM 9'0" x 7'2" (2.759 x 2.199)

**KITCHEN** 8'11" x 7'2" (2.732 x 2.195)

CONSERVATORY 10'9" x 7'8" (3.301 x 2.352)

LANDING

BEDROOM ONE 14'7" into wardrobe x 9'0" (4.461 into wardrobe x 2.744)