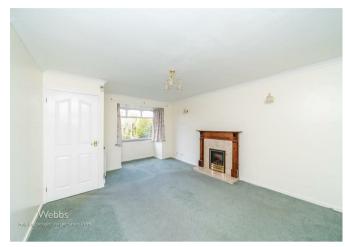

In brief consisting of an entrance, lounge with an opening to the dining area with patio doors opening onto the rear garden, the kitchen has a range of wall and floor units with an external door to the conservatory at the side of the property.

#### ENTRANCE

LOUNGE 16'7" x 11'8" (5.069 x 3.562)

DINING ROOM 9'0" x 7'2" (2.759 x 2.199)

**KITCHEN** 8'11" x 7'2" (2.732 x 2.195)

CONSERVATORY 10'9" x 7'8" (3.301 x 2.352)

LANDING

BEDROOM ONE 14'7" into wardrobe x 9'0" (4.461 into wardrobe x 2.744)