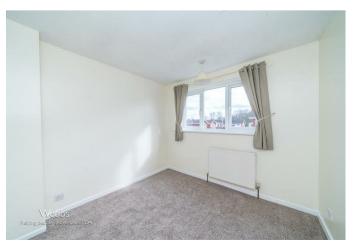

#### ENTRANCE

LOUNGE 16'7" x 11'8" (5.069 x 3.562)

DINING ROOM 9'0" x 7'2" (2.759 x 2.199)

**KITCHEN** 8'11" x 7'2" (2.732 x 2.195)

CONSERVATORY 10'9" x 7'8" (3.301 x 2.352)

LANDING

BEDROOM ONE 14'7" into wardrobe x 9'0" (4.461 into wardrobe x 2.744)

BEDROOM TWO 8'10" x 8'6" (2.715 x 2.601)

- THREE BEDROOMS
- CONSERVATORY
- LINK DETACHED
- - VIEWING ADVISED

BEDROOM THREE 8'6" x 5'7" (2.606 x 1.717)

SHOWER ROOM 5'10" x 5'4" (1.781 x 1.639)

GARAGE TO THE REAR 18'1" x 8'2" (5.531 x 2.510) ENCLOSED REAR GARDEN