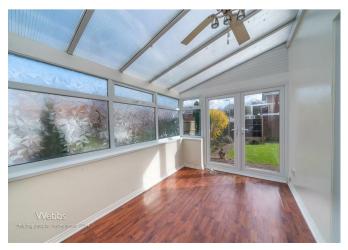

In brief consisting of an entrance, lounge with an opening to the dining area with patio doors opening onto the rear garden, the kitchen has a range of wall and floor units with an external door to the conservatory at the side of the property.

#### ENTRANCE

LOUNGE 16'7" x 11'8" (5.069 x 3.562)

DINING ROOM 9'0" x 7'2" (2.759 x 2.199)

**KITCHEN** 8'11" x 7'2" (2.732 x 2.195)

CONSERVATORY 10'9" x 7'8" (3.301 x 2.352)

LANDING

BEDROOM ONE 14'7" into wardrobe x 9'0" (4.461 into wardrobe x 2.744)