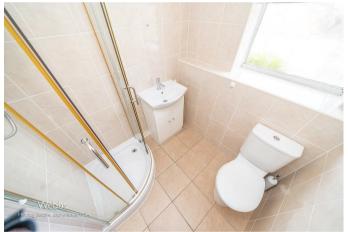

BEDROOM TWO 8'10" x 8'6" (2.715 x 2.601)

- THREE BEDROOMS
- CONSERVATORY
- LINK DETACHED
- - VIEWING ADVISED

BEDROOM THREE 8'6" x 5'7" (2.606 x 1.717)

SHOWER ROOM 5'10" x 5'4" (1.781 x 1.639)

GARAGE TO THE REAR 18'1" x 8'2" (5.531 x 2.510) ENCLOSED REAR GARDEN