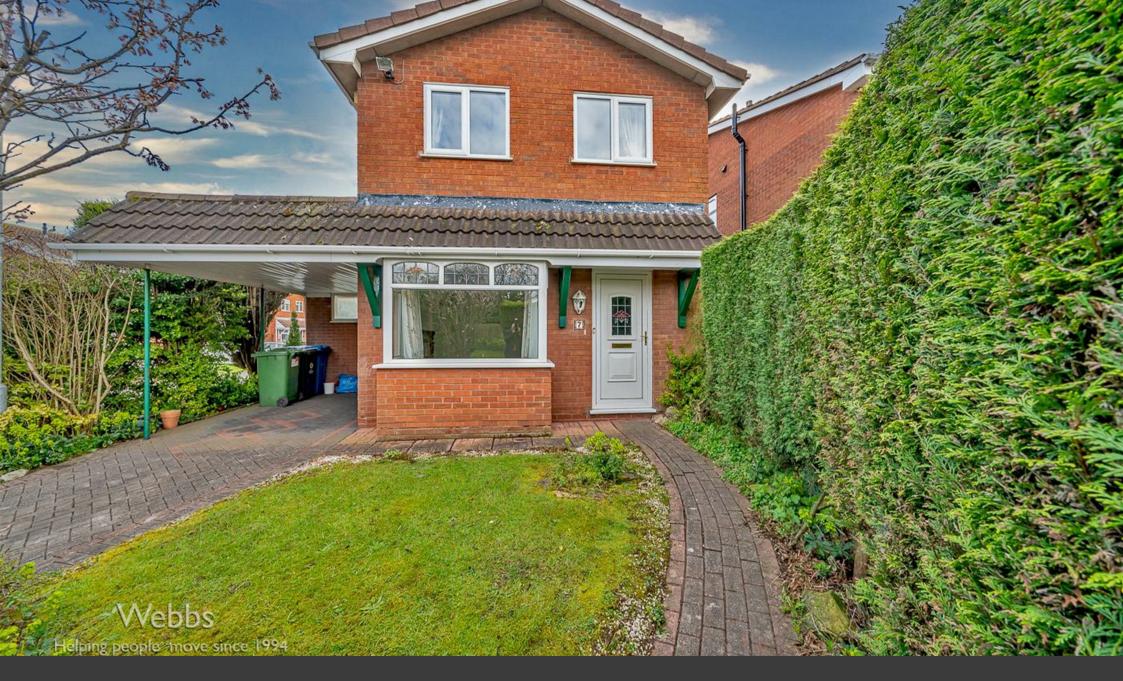

Merrill Close | Walsall | WS6 7BQ £270,000

## **Summary**

\*\* HIGHLY DESIRABLE LOCATION \*\* THREE BEDROOMS \*\* CORNER PLOT \*\* EXCELLENT SCHOOL CATCHMENTS \*\* CONSERVATORY \*\* GARAGE, DIRVEWAY AND CARPORT \*\* TWO RECEPTION ROOMS \*\* SHOWER ROOM \*\* ENCLOSED REAR GARDEN \*\* MAJOR TRANSPORT LINKS VIA ROAD AND RAIL \*\* VIEWING ADVISED \*\* Webbs Estate Agents are pleased to offer for sale a three-bedroom link detached home in the desirable location of Cheslyn Hay offering excellent school catchments. road and rail links, local shops and amenities.

To the first floor, there are three bedrooms and a shower room, externally the property has a well-stocked mature rear, side and front garden, with ample off-road parking provided by driveway and garage at the rear, front-drive and carport.

# **Key Features**

- DESIRABLE LOCATION
- EXCELLENT SCHOOL CATCHMENTS
- SPACIOUS LOUNGE
- MATURE WELL STOCKED REAR AND SIDE GARDENS
  EXCLLENT TRANSPORT LINKS
- GARAGE, DRIVEWAY AND CARPORT