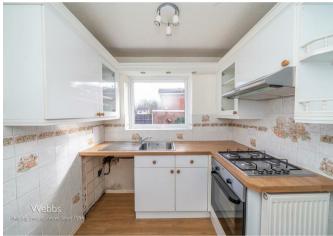

In brief consisting of an entrance, lounge with an opening to the dining area with patio doors opening onto the rear garden, the kitchen has a range of wall and floor units with an external door to the conservatory at the side of the property.

#### ENTRANCE

LOUNGE 16'7" x 11'8" (5.069 x 3.562)

DINING ROOM 9'0" x 7'2" (2.759 x 2.199)

**KITCHEN** 8'11" x 7'2" (2.732 x 2.195)

CONSERVATORY 10'9" x 7'8" (3.301 x 2.352)

LANDING

BEDROOM ONE 14'7" into wardrobe x 9'0" (4.461 into wardrobe x 2.744)