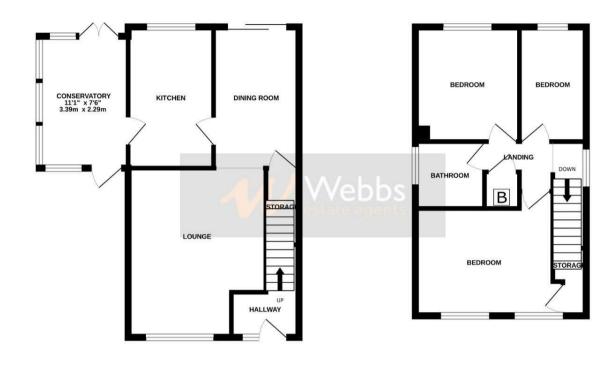

# **Rooms and Dimensions**

#### ENTRANCE

LOUNGE 16'7" x 11'8" (5.069 x 3.562)

DINING ROOM 9'0" x 7'2" (2.759 x 2.199)

**KITCHEN** 8'11" x 7'2" (2.732 x 2.195)

CONSERVATORY 10'9" x 7'8" (3.301 x 2.352)

LANDING

BEDROOM ONE 14'7" into wardrobe x 9'0" (4.461 into wardrobe x 2.744)

BEDROOM TWO 8'10" x 8'6" (2.715 x 2.601)

- THREE BEDROOMS
- CONSERVATORY
- LINK DETACHED
- - VIEWING ADVISED

BEDROOM THREE 8'6" x 5'7" (2.606 x 1.717)

SHOWER ROOM 5'10" x 5'4" (1.781 x 1.639)

GARAGE TO THE REAR 18'1" x 8'2" (5.531 x 2.510) ENCLOSED REAR GARDEN

### PARKING

**PROPERTY TYPE & CONSTRUCTION** ROOMS UTILITIES

1ST FLOOR

While every stiength has been made to ensure the excurse of the fooplan contained here, measurements of closes, whiches, nome and any order lensors and on the excurse of the stress ensurements orisistic or mix-steement. This plan is for liabitathere purposes evel and should be used as such by any prospective purchaser. The services, systems and applications show have not been tested and no guarantee as to there operability or efficiency can be given. Made with Mercine & 6202