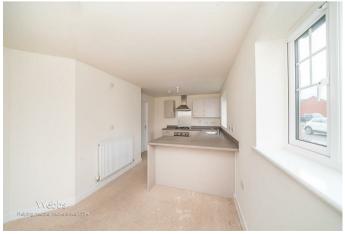

## **Rooms and Dimensions**

**Entrance Hallway** 

Lounge

10'2" x 18'6" (3.12m x 5.64m)

**Dining Kitchen** 

**Dining Area** 

9'10" x 8'2" (3.01m x 2.49m)

**Kitchen Area** 

9'5" x 10'4" (2.89m x 3.15m)

**Utility Room** 

**Downstairs WC** 

Landing

Bedroom 1

10'4" x 12'1" (3.17m x 3.69m)

**Ensuite** 

Bedroom 2