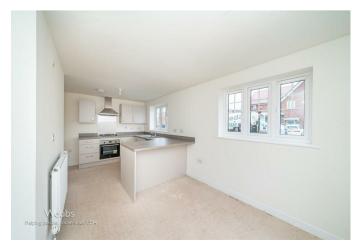

## **Rooms and Dimensions**

**Entrance Hallway** 

Lounge

10'2" x 18'6" (3.12m x 5.64m)

**Dining Kitchen** 

**Dining Area** 

9'10" x 8'2" (3.01m x 2.49m)

**Kitchen Area** 

9'5" x 10'4" (2.89m x 3.15m)

**Utility Room** 

**Downstairs WC** 

Landing

Bedroom 1

10'4" x 12'1" (3.17m x 3.69m)

**Ensuite** 

Bedroom 2