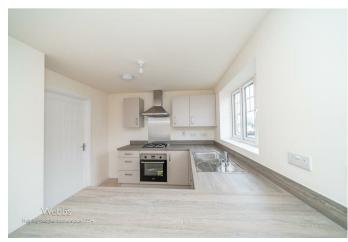

## **Rooms and Dimensions**

**Entrance Hallway** 

Lounge

10'2" x 18'6" (3.12m x 5.64m)

**Dining Kitchen** 

**Dining Area** 

9'10" x 8'2" (3.01m x 2.49m)

**Kitchen Area** 

9'5" x 10'4" (2.89m x 3.15m)

**Utility Room** 

**Downstairs WC** 

Landing

Bedroom 1

10'4" x 12'1" (3.17m x 3.69m)

**Ensuite** 

Bedroom 2