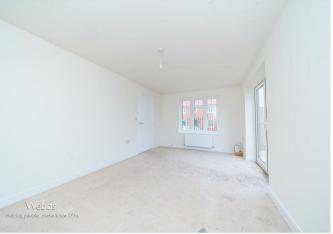

## **Rooms and Dimensions**

**Entrance Hallway** 

Lounge

10'2" x 18'6" (3.12m x 5.64m)

**Dining Kitchen** 

**Dining Area** 

9'10" x 8'2" (3.01m x 2.49m)

**Kitchen Area** 