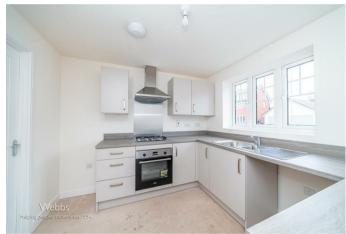

## **Rooms and Dimensions**

**Entrance Hallway** 

Lounge

10'2" x 18'6" (3.12m x 5.64m)

**Dining Kitchen** 

**Dining Area** 

9'10" x 8'2" (3.01m x 2.49m)

**Kitchen Area** 

9'5" x 10'4" (2.89m x 3.15m)

**Utility Room** 

**Downstairs WC** 

Landing

Bedroom 1

10'4" x 12'1" (3.17m x 3.69m)

**Ensuite** 

Bedroom 2