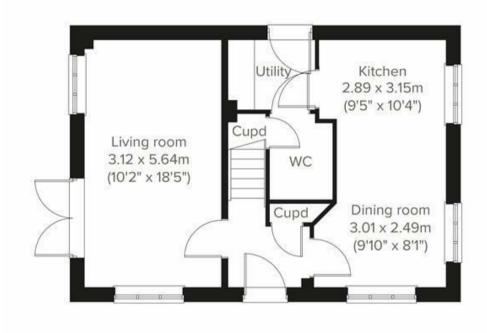

## **Rooms and Dimensions**

**Entrance Hallway** 

Lounge

10'2" x 18'6" (3.12m x 5.64m)

**Dining Kitchen** 

**Dining Area** 

9'10" x 8'2" (3.01m x 2.49m)

**Kitchen Area** 

9'5" x 10'4" (2.89m x 3.15m)

**Utility Room** 

**Downstairs WC** 

Landing

Bedroom 1

10'4" x 12'1" (3.17m x 3.69m)

**Ensuite** 

Bedroom 2

13'1" x 9'6" (4.01m x 2.91m)

Bedroom 3

9'8" x 8'7" (2.97m x 2.64m)

Garden

Driveway

Webbs Estate Agents - endeavour to maintain accurate depictions of properties in Virtual Tours, Floor Plans and descriptions, however, these are intended only as a guide and purchasers must satisfy themselves by personal inspection.