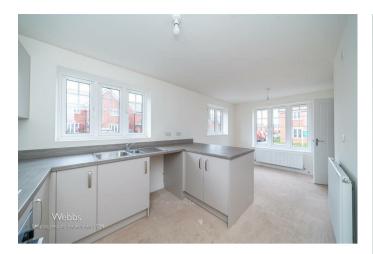

## **Rooms and Dimensions**

**Entrance Hallway** 

Lounge

10'2" x 18'6" (3.12m x 5.64m)

**Dining Kitchen** 

**Dining Area** 

9'10" x 8'2" (3.01m x 2.49m)

**Kitchen Area** 

9'5" x 10'4" (2.89m x 3.15m)

**Utility Room** 

**Downstairs WC** 

Landing

Bedroom 1

10'4" x 12'1" (3.17m x 3.69m)

**Ensuite** 

Bedroom 2