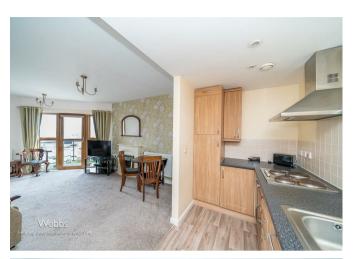

Webbs Estate Agents are pleased to offer a 25% shared ownership over 55's apartment from Homes Plus, with a wide range of facilities, communal meeting rooms and gardens.

Set on the second floor this spacious apartment has a large entrance hallway, two bedrooms with the master having a door directly into the wet room, the spacious open plan living area has double doors opening out onto the balcony with excellent views, the modern kitchen has integrated appliances, there is a shared ownership criteria any buyer will need to meet. VIEWING ADVISED

## **Rooms and Dimensions**

COMMUNAL ENTRANCE, LIFTS AND HALLWAY

APPARTMENT ENTRANCE HALLWAY

11'8" x 9'6" (3.56 x 2.9)

OPEN PLAN LIVING, DINING AND KITCHEN

21'7" x 12'11" (6.58 x 3.96)

**BEDROOM ONE** 

16'6" x 12'1" (5.05 x 3.7)