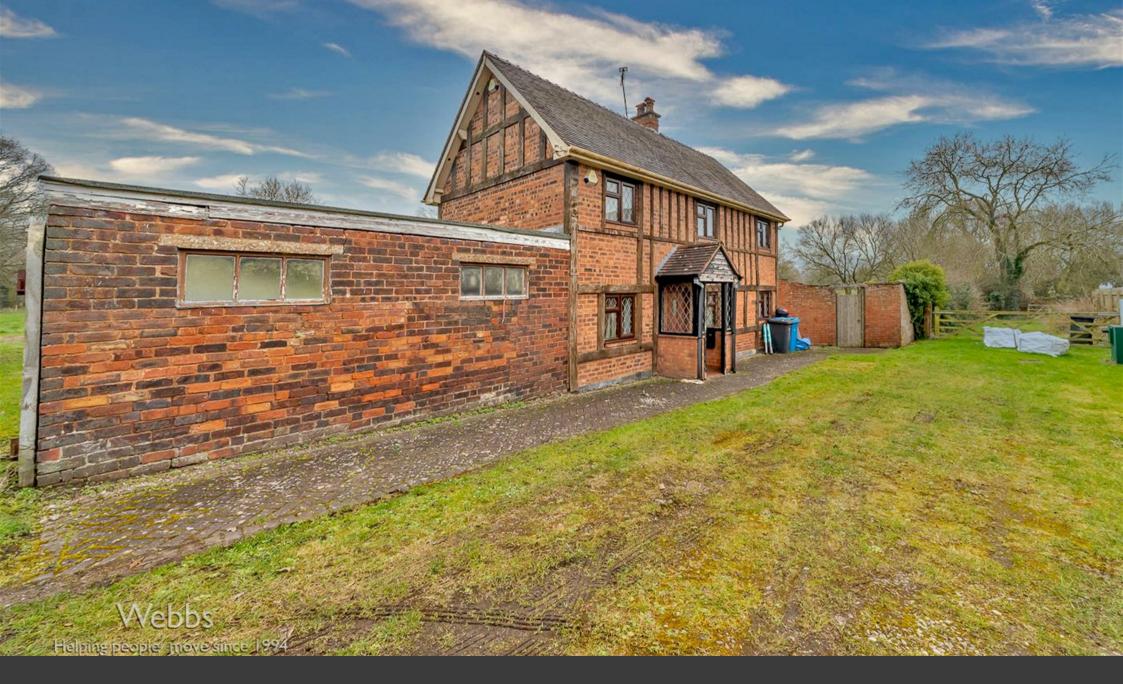

## Summary

\*\* NO CHAIN \*\* DETACHED FARMHOUSE \*\* OUTSTANDING POTENTIAL \*\* IN NEED OF UPGRADING \*\* SOUGHT AFTER VILLAGE LOCATION \*\* SET IN APPROX 7.5 ACRES \*\* VIEWING ADVISED \*\* THREE BEDROOMS \*\* BATHROOM & SHOWER ROOM \*\* SPACIOUS LOUNGE \*\* DINING ROOM \*\* KITCHEN \*\* BATHROOM \*\* UTILITY ROOM \*\* GARAGE \*\*

Webbs Estate have pleasure in offering this fabulous detached farmhouse offering outstanding potential to extend into a fabulous family home subject to planning permission. Set on approximately 7.5 acres and situated in the sought after village location of Calf Heath. The property is in need of upgrading throughout and briefly comprising: storm porch, hallway, lounge, dining room, ground floor bathroom, kitchen, and utility room. The first floor landing leads to three bedrooms and an en-suite shower room. Externally the property is approached via a shared driveway, with extensive private driveway & gardens with pastureland extending to 7.5 acres. VIEWING ADVISED TO APPRECIATE THE POTENTIAL THIS PROPERTY HAS!