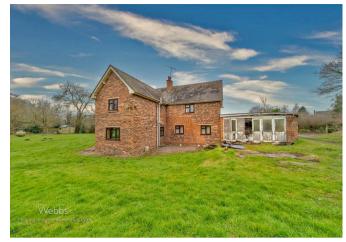

## Summary

\*\* NO CHAIN \*\* DETACHED FARMHOUSE \*\* OUTSTANDING POTENTIAL \*\* IN NEED OF UPGRADING \*\* SOUGHT AFTER VILLAGE LOCATION \*\* SET IN APPROX 7.5 ACRES \*\* VIEWING ADVISED \*\* THREE BEDROOMS \*\* BATHROOM & SHOWER ROOM \*\* SPACIOUS LOUNGE \*\* DINING ROOM \*\* KITCHEN \*\* BATHROOM \*\* UTILITY ROOM \*\* GARAGE \*\*

Webbs Estate have pleasure in offering this fabulous detached farmhouse offering outstanding potential to extend into a fabulous family home subject to planning permission. Set on approximately 7.5 acres and situated in the sought after village location of Calf Heath. The property is in need of upgrading throughout and briefly comprising: storm porch, hallway, lounge, dining room, ground floor bathroom, kitchen, and utility room. The first floor landing leads to three bedrooms and an en-suite shower room. Externally the property is approached via a shared driveway, with extensive private driveway & gardens with pastureland extending to 7.5 acres. VIEWING ADVISED TO APPRECIATE THE POTENTIAL THIS PROPERTY HAS!