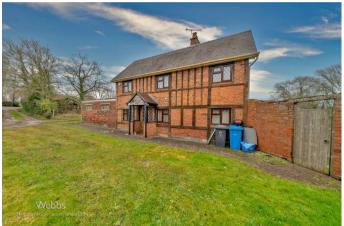

## Summary

\*\* NO CHAIN \*\* DETACHED FARMHOUSE \*\* OUTSTANDING POTENTIAL \*\* IN NEED OF UPGRADING \*\* SOUGHT AFTER VILLAGE LOCATION \*\* SET IN APPROX 7.5 ACRES \*\* VIEWING ADVISED \*\* THREE BEDROOMS \*\* BATHROOM & SHOWER ROOM \*\* SPACIOUS LOUNGE \*\* DINING ROOM \*\* KITCHEN \*\* BATHROOM \*\* UTILITY ROOM \*\* GARAGE \*\*

Webbs Estate have pleasure in offering this fabulous detached farmhouse offering outstanding potential to extend into a fabulous family home subject to planning permission. Set on approximately 7.5 acres and situated in the sought after village location of Calf Heath. The property is in need of upgrading throughout and briefly comprising: storm porch, hallway, lounge, dining room, ground floor bathroom, kitchen, and utility room. The first floor landing leads to three bedrooms and an en-suite shower room. Externally the property is approached via a shared driveway, with extensive private driveway & gardens with pastureland extending to 7.5 acres. VIEWING ADVISED TO APPRECIATE THE POTENTIAL THIS PROPERTY HAS!