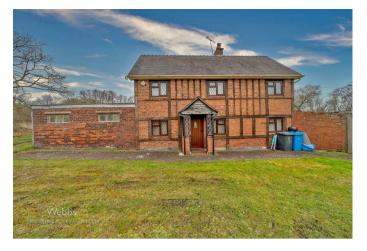

## Summary

\*\* NO CHAIN \*\* DETACHED FARMHOUSE \*\* OUTSTANDING POTENTIAL \*\* IN NEED OF UPGRADING \*\* SOUGHT AFTER VILLAGE LOCATION \*\* SET IN APPROX 7.5 ACRES \*\* VIEWING ADVISED \*\* THREE BEDROOMS \*\* BATHROOM & SHOWER ROOM \*\* SPACIOUS LOUNGE \*\* DINING ROOM \*\* KITCHEN \*\* BATHROOM \*\* UTILITY ROOM \*\* GARAGE \*\*

Webbs Estate have pleasure in offering this fabulous detached farmhouse offering outstanding potential to extend into a fabulous family home subject to planning permission. Set on approximately 7.5 acres and situated in the sought after village location of Calf Heath. The property is in need of upgrading throughout and briefly comprising: storm porch, hallway, lounge, dining room, ground floor bathroom, kitchen, and utility room. The first floor landing leads to three bedrooms and an en-suite shower room. Externally the property is approached via a shared driveway, with extensive private driveway & gardens with pastureland extending to 7.5 acres. VIEWING ADVISED TO APPRECIATE THE POTENTIAL THIS PROPERTY HAS!