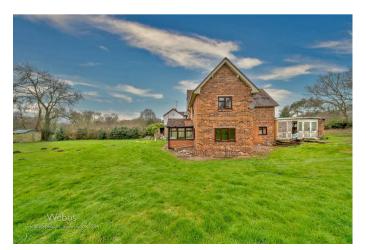

## Summary

\*\* NO CHAIN \*\* DETACHED FARMHOUSE \*\* OUTSTANDING POTENTIAL \*\* IN NEED OF UPGRADING \*\* SOUGHT AFTER VILLAGE LOCATION \*\* SET IN APPROX 7.5 ACRES \*\* VIEWING ADVISED \*\* THREE BEDROOMS \*\* BATHROOM & SHOWER ROOM \*\* SPACIOUS LOUNGE \*\* DINING ROOM \*\* KITCHEN \*\* BATHROOM \*\* UTILITY ROOM \*\* GARAGE \*\*

Webbs Estate have pleasure in offering this fabulous detached farmhouse offering outstanding potential to extend into a fabulous family home subject to planning permission. Set on approximately 7.5 acres and situated in the sought after village location of Calf Heath. The property is in need of upgrading throughout and briefly comprising: storm porch, hallway, lounge, dining room, ground floor bathroom, kitchen, and utility room. The first floor landing leads to three bedrooms and an en-suite shower room. Externally the property is approached via a shared driveway, with extensive private driveway & gardens with pastureland extending to 7.5 acres. VIEWING ADVISED TO APPRECIATE THE POTENTIAL THIS PROPERTY HAS!