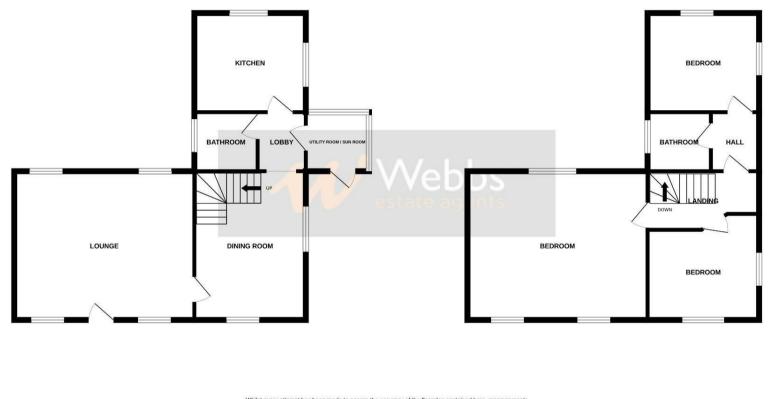

## **Key Features**

- DETACHED FARMHOUSE
- IN NEED OF UPGRADING
- OUTSTANDING OPPORTUNITY
- **Rooms and Dimensions**

AWAITING VENDOR APPROVAL

STORM PORCH

HALLWAY

LOUNGE 17'10" x 14'4" (5.44m x 4.37m)

**DINING ROOM** 14'8" x 11'2" (4.47m x 3.40m )

REAR HALLWAY

**GROUND FLOOR BATHROOM** 

KITCHEN 11'3" x 10'0" (3.43m x 3.05m )

UTILITY

LANDING

BEDROOM ONE 18'4" x 14'9" (5.59m x 4.50m)

- SOUGHT AFTER VILLAGE LOCATION
- SET IN 7.5 ACRES
- VIEWING ADVISED

BEDROOM TWO 11'11" x 11'4" (3.63m x 3.45m) ENSUITE SHOWER ROOM BEDROOM THREE 10'7" x 11'1" (3.23m x 3.38m) DOUBLE GARAGE (NEED OF REPAIR) 15'8" x 20'0" (4.78m x 6.10m) DRIVEWAY & GARDENS 7.5 ACRES COAL MINING CONNECTIVITY: PARKING PROPERTY TYPE & CONSTRUCTION ROOMS UTILITIES

GROUND FLOOR

**1ST FLOOR** 

Whilst every attempt has been made to ensure the accuracy of the floorplan contained here, measurements of dors, windows, rooms and any other items are approximate and no responsibility is taken for any error, omission or mis-statement. This plan is for illustrative purposes only and should be used as such by any prospective purchaser. The services, systems and appliances shown have not been tested and no guarantee as to their operability or efficiency can be given. Made with Metropix @2024