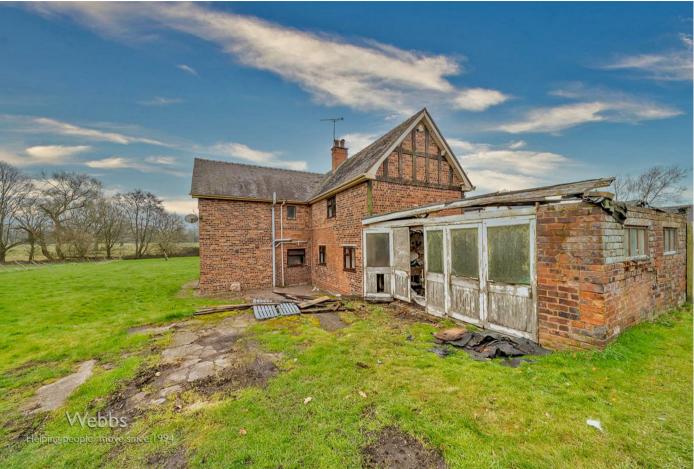

## Summary

\*\* NO CHAIN \*\* DETACHED FARMHOUSE \*\* OUTSTANDING POTENTIAL \*\* IN NEED OF UPGRADING \*\* SOUGHT AFTER VILLAGE LOCATION \*\* SET IN APPROX 7.5 ACRES \*\* VIEWING ADVISED \*\* THREE BEDROOMS \*\* BATHROOM & SHOWER ROOM \*\* SPACIOUS LOUNGE \*\* DINING ROOM \*\* KITCHEN \*\* BATHROOM \*\* UTILITY ROOM \*\* GARAGE \*\*

Webbs Estate have pleasure in offering this fabulous detached farmhouse offering outstanding potential to extend into a fabulous family home subject to planning permission. Set on approximately 7.5 acres and situated in the sought after village location of Calf Heath. The property is in need of upgrading throughout and briefly comprising: storm porch, hallway, lounge, dining room, ground floor bathroom, kitchen, and utility room. The first floor landing leads to three bedrooms and an en-suite shower room. Externally the property is approached via a shared driveway, with extensive private driveway & gardens with pastureland extending to 7.5 acres. VIEWING ADVISED TO APPRECIATE THE POTENTIAL THIS PROPERTY HAS!