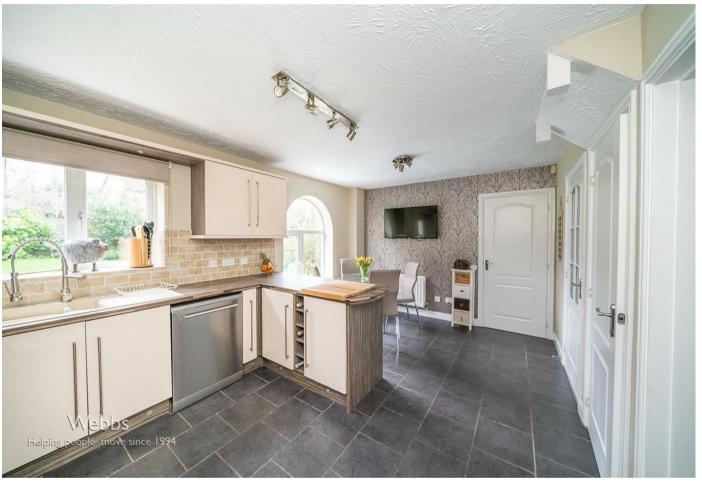

In brief consisting of entrance through hallway, guest WC, spacious lounge, dining room, study, stunning open plan kitchen/diner, and utility room.

To the first floor there are four bedrooms all with built in wardrobes, the main bedroom has an en-suite, and family bathroom.

### RECEPTION HALL

LOUNGE 16'2" x 11'6" (4.95m x 3.52m)

**DINING ROOM** 10'4" x 9'4" (3.17m x 2.87m)

BREAKFAST KITCHEN 17'7" x 10'4" (5.36m x 3.17m)

UTILITY ROOM 8'6" x 5'9" (2.60m x 1.76m)

SITTING ROOM/STUDY 10'0" x 8'1" (3.07m x 2.48m)