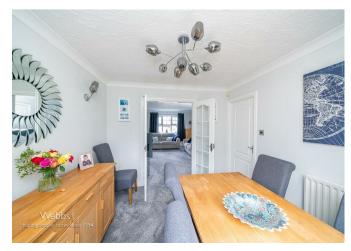

### RECEPTION HALL

LOUNGE 16'2" x 11'6" (4.95m x 3.52m)

**DINING ROOM** 10'4" x 9'4" (3.17m x 2.87m)

BREAKFAST KITCHEN 17'7" x 10'4" (5.36m x 3.17m)

UTILITY ROOM 8'6" x 5'9" (2.60m x 1.76m)

SITTING ROOM/STUDY 10'0" x 8'1" (3.07m x 2.48m)