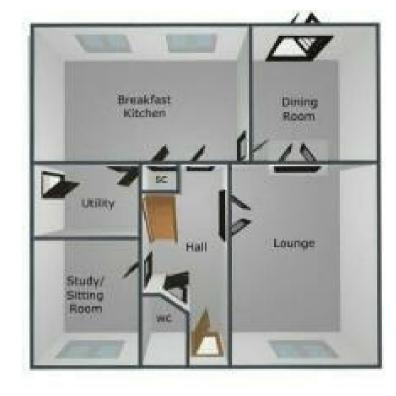

In brief consisting of entrance through hallway, guest WC, spacious lounge, dining room, study, stunning open plan kitchen/diner, and utility room.

To the first floor there are four bedrooms all with built in wardrobes, the main bedroom has an en-suite, and family bathroom.

### RECEPTION HALL

LOUNGE 16'2" x 11'6" (4.95m x 3.52m)

**DINING ROOM** 10'4" x 9'4" (3.17m x 2.87m)

BREAKFAST KITCHEN 17'7" x 10'4" (5.36m x 3.17m)

UTILITY ROOM 8'6" x 5'9" (2.60m x 1.76m)

SITTING ROOM/STUDY 10'0" x 8'1" (3.07m x 2.48m)

GUEST WC

LANDING

MASTER BEDROOM 12'2" x 11'3" (3.73m x 3.44m)

EN-SUITE

BEDROOM 2 12'2" x 10'5" (3.73m x 3.18m)

- THROUGH HALLWAY, LOUNGE
- MODERN RE-FITTED BREAKFAST KITCHEN
- FAMILY BATHROOM
- DETACHED DOUBLE CONVERTED GARAGE
- EXCELLENT TRANSPORT LINKS

### FOR ILLUSTRATIVE PURPOSES ONLY, NOT TO SCALE

Webbs Estate Agents - endeavour to maintain accurate depictions of properties in Virtual Tours, Floor Plans and descriptions, however, these are intended only as a guide and purchasers must satisfy themselves by personal inspection.