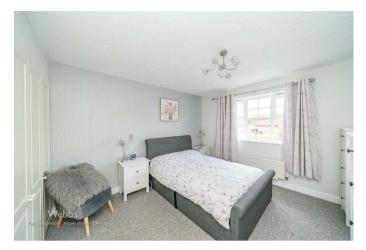

In brief consisting of entrance through hallway, guest WC, spacious lounge, dining room, study, stunning open plan kitchen/diner, and utility room.

To the first floor there are four bedrooms all with built in wardrobes, the main bedroom has an en-suite, and family bathroom.

### RECEPTION HALL

LOUNGE 16'2" x 11'6" (4.95m x 3.52m)

**DINING ROOM** 10'4" x 9'4" (3.17m x 2.87m)

BREAKFAST KITCHEN 17'7" x 10'4" (5.36m x 3.17m)

UTILITY ROOM 8'6" x 5'9" (2.60m x 1.76m)

SITTING ROOM/STUDY 10'0" x 8'1" (3.07m x 2.48m)

GUEST WC

LANDING

MASTER BEDROOM 12'2" x 11'3" (3.73m x 3.44m)

EN-SUITE

BEDROOM 2 12'2" x 10'5" (3.73m x 3.18m)

- THROUGH HALLWAY, LOUNGE
- MODERN RE-FITTED BREAKFAST KITCHEN
- FAMILY BATHROOM
- DETACHED DOUBLE CONVERTED GARAGE
- EXCELLENT TRANSPORT LINKS