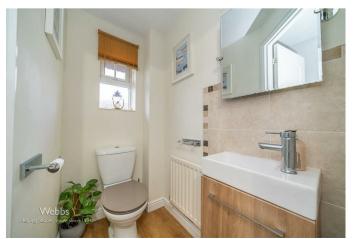

In brief consisting of entrance through hallway, guest WC, spacious lounge, dining room, study, stunning open plan kitchen/diner, and utility room.

To the first floor there are four bedrooms all with built in wardrobes, the main bedroom has an en-suite, and family bathroom.

GUEST WC

LANDING

MASTER BEDROOM 12'2" x 11'3" (3.73m x 3.44m)

EN-SUITE

BEDROOM 2 12'2" x 10'5" (3.73m x 3.18m)

- THROUGH HALLWAY, LOUNGE
- MODERN RE-FITTED BREAKFAST KITCHEN
- FAMILY BATHROOM
- DETACHED DOUBLE CONVERTED GARAGE
- EXCELLENT TRANSPORT LINKS