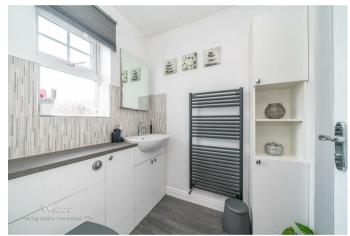

In brief consisting of entrance through hallway, guest WC, spacious lounge, dining room, study, stunning open plan kitchen/diner, and utility room.

To the first floor there are four bedrooms all with built in wardrobes, the main bedroom has an en-suite, and family bathroom.

GUEST WC

LANDING

MASTER BEDROOM 12'2" x 11'3" (3.73m x 3.44m)

EN-SUITE

BEDROOM 2 12'2" x 10'5" (3.73m x 3.18m)

- THROUGH HALLWAY, LOUNGE
- MODERN RE-FITTED BREAKFAST KITCHEN
- FAMILY BATHROOM
- DETACHED DOUBLE CONVERTED GARAGE
- EXCELLENT TRANSPORT LINKS