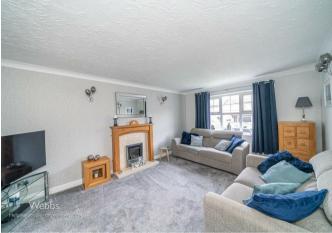

### RECEPTION HALL

LOUNGE 16'2" x 11'6" (4.95m x 3.52m)

**DINING ROOM** 10'4" x 9'4" (3.17m x 2.87m)

BREAKFAST KITCHEN 17'7" x 10'4" (5.36m x 3.17m)

UTILITY ROOM 8'6" x 5'9" (2.60m x 1.76m)

SITTING ROOM/STUDY 10'0" x 8'1" (3.07m x 2.48m)