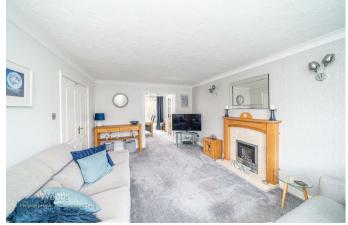

In brief consisting of entrance through hallway, guest WC, spacious lounge, dining room, study, stunning open plan kitchen/diner, and utility room.

To the first floor there are four bedrooms all with built in wardrobes, the main bedroom has an en-suite, and family bathroom.

### RECEPTION HALL

LOUNGE 16'2" x 11'6" (4.95m x 3.52m)

**DINING ROOM** 10'4" x 9'4" (3.17m x 2.87m)

BREAKFAST KITCHEN 17'7" x 10'4" (5.36m x 3.17m)

UTILITY ROOM 8'6" x 5'9" (2.60m x 1.76m)

SITTING ROOM/STUDY 10'0" x 8'1" (3.07m x 2.48m)