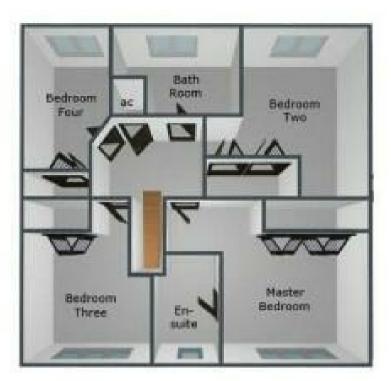

## **Rooms and Dimensions**

### RECEPTION HALL

LOUNGE 16'2" x 11'6" (4.95m x 3.52m)

**DINING ROOM** 10'4" x 9'4" (3.17m x 2.87m)

BREAKFAST KITCHEN 17'7" x 10'4" (5.36m x 3.17m)

UTILITY ROOM 8'6" x 5'9" (2.60m x 1.76m)

SITTING ROOM/STUDY 10'0" x 8'1" (3.07m x 2.48m)

GUEST WC

LANDING

MASTER BEDROOM 12'2" x 11'3" (3.73m x 3.44m)

EN-SUITE

BEDROOM 2 12'2" x 10'5" (3.73m x 3.18m)

- THROUGH HALLWAY, LOUNGE
- MODERN RE-FITTED BREAKFAST KITCHEN
- FAMILY BATHROOM
- DETACHED DOUBLE CONVERTED GARAGE
- EXCELLENT TRANSPORT LINKS

#### BEDROOM 3 12'7" x 11'5" (3.86m x 3.50m)

BEDROOM 4 10'7" x 7'11" (3.25m x 2.43m)

FAMILY BATHROOM

**DOUBLE GARAGE** 16'6" x 6'0" (5.05m x 1.84m)

**CONVERTED GARAGE SPACE** 16'6" x 10'8" (5.05m x 3.27m)

### FOR ILLUSTRATIVE PURPOSES ONLY, NOT TO SCALE

Webbs Estate Agents - endeavour to maintain accurate depictions of properties in Virtual Tours, Floor Plans and descriptions, however, these are intended only as a guide and purchasers must satisfy themselves by personal inspection.