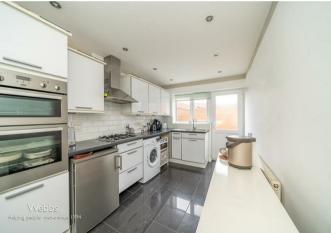

## **Rooms and Dimensions**

THROUGH HALLWAY

GUESTS WC

DINING ROOM 9'11" x 9'7" (3.048 x 2.928)

LOUNGE 15'9" x 12'1" (4.814 x 3.684)

CONSERVATORY 13'5" x 11'3" (4.107 x 3.453)

KITCHEN 14'7" x 7'10" (4.460 x 2.412)