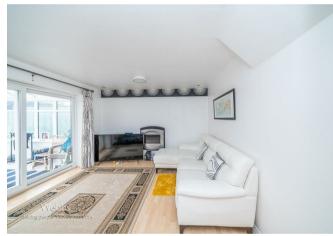

## **Rooms and Dimensions**

THROUGH HALLWAY

GUESTS WC

DINING ROOM 9'11" x 9'7" (3.048 x 2.928)

LOUNGE 15'9" x 12'1" (4.814 x 3.684)

CONSERVATORY 13'5" x 11'3" (4.107 x 3.453)

KITCHEN 14'7" x 7'10" (4.460 x 2.412)