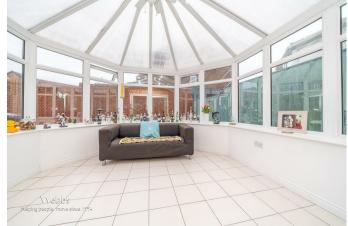

In brief consisting of entrance hallway, dining room, guest WC, spacious lounge with patio doors to the large conservatory overlooking the rear garden, and breakfast kitchen. To the first floor there are four bedrooms, a family bathroom and an en-suite shower room to the master bedroom, the enclosed walled rear garden has patio seating area and side gated access to the front driveway and garage providing ample off-road parking. VIEWING RECOMMENDED

## **Rooms and Dimensions**

THROUGH HALLWAY

GUESTS WC

DINING ROOM 9'11" x 9'7" (3.048 x 2.928)

LOUNGE 15'9" x 12'1" (4.814 x 3.684)

CONSERVATORY 13'5" x 11'3" (4.107 x 3.453)

KITCHEN 14'7" x 7'10" (4.460 x 2.412)