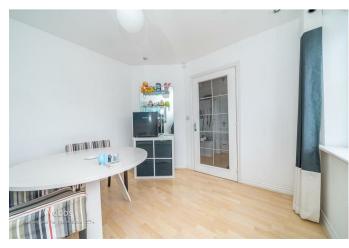

## **Rooms and Dimensions**

THROUGH HALLWAY

GUESTS WC

DINING ROOM 9'11" x 9'7" (3.048 x 2.928)

LOUNGE 15'9" x 12'1" (4.814 x 3.684)

CONSERVATORY 13'5" x 11'3" (4.107 x 3.453)

KITCHEN 14'7" x 7'10" (4.460 x 2.412)