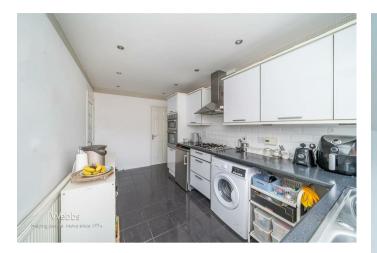

## **Rooms and Dimensions**

THROUGH HALLWAY

GUESTS WC

DINING ROOM 9'11" x 9'7" (3.048 x 2.928)

LOUNGE 15'9" x 12'1" (4.814 x 3.684)

CONSERVATORY 13'5" x 11'3" (4.107 x 3.453)

KITCHEN 14'7" x 7'10" (4.460 x 2.412)