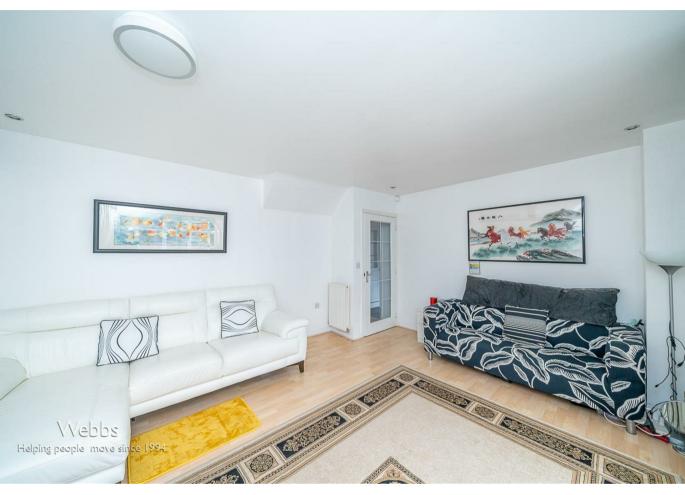

## **Rooms and Dimensions**

THROUGH HALLWAY

GUESTS WC

DINING ROOM 9'11" x 9'7" (3.048 x 2.928)

LOUNGE 15'9" x 12'1" (4.814 x 3.684)

CONSERVATORY 13'5" x 11'3" (4.107 x 3.453)

KITCHEN 14'7" x 7'10" (4.460 x 2.412)