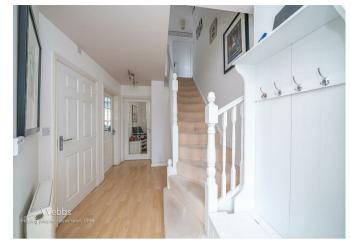

## **Rooms and Dimensions**

THROUGH HALLWAY

GUESTS WC

DINING ROOM 9'11" x 9'7" (3.048 x 2.928)

LOUNGE 15'9" x 12'1" (4.814 x 3.684)

CONSERVATORY 13'5" x 11'3" (4.107 x 3.453)

KITCHEN 14'7" x 7'10" (4.460 x 2.412)