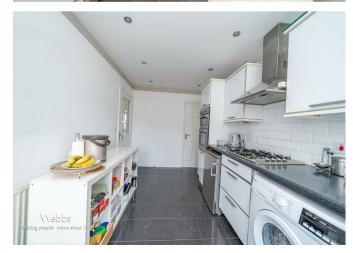

## **Rooms and Dimensions**

THROUGH HALLWAY

GUESTS WC

DINING ROOM 9'11" x 9'7" (3.048 x 2.928)

LOUNGE 15'9" x 12'1" (4.814 x 3.684)

CONSERVATORY 13'5" x 11'3" (4.107 x 3.453)

KITCHEN 14'7" x 7'10" (4.460 x 2.412)