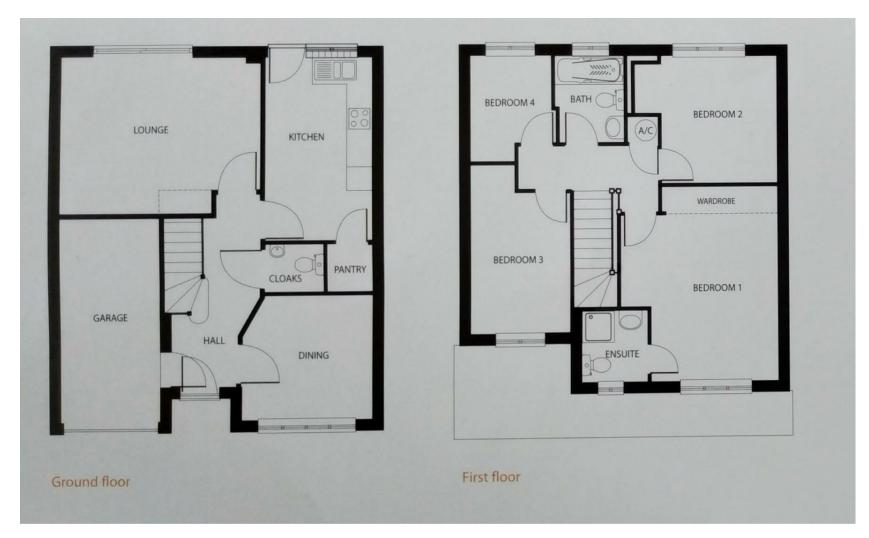

## **Rooms and Dimensions**

THROUGH HALLWAY

GUESTS WC

DINING ROOM 9'11" x 9'7" (3.048 x 2.928)

LOUNGE 15'9" x 12'1" (4.814 x 3.684)

CONSERVATORY 13'5" x 11'3" (4.107 x 3.453)

KITCHEN 14'7" x 7'10" (4.460 x 2.412)

LANDING

BEDROOM 1 13'4" x 12'6" (4.081 x 3.816)

EN-SUITE 5'8" x 4'8" (1.734 x 1.432)

BEDROOM 2 10'11" x 7'11" (3.346 x 2.437)

- TWO RECEPTION ROOMS
- EXCELLENT SCHOOL CATCHMENTS
- ENCLOSED REAR GARDEN
- VIEWING ADVISED

BEDROOM 3 10'2" x 9'0" (3.120 x 2.749)

**BEDROOM 4** 8'4" x 6'5" (2.549 x 1.967)

BATHROOM 6'6" x 5'4" (1.98m x 1.63m)

FRONT AND ENCLOSED REAR GARDEN

GARAGE 16'8" x 7'10" (5.081 x 2.407)

COAL MINING

CONNECTIVITY: