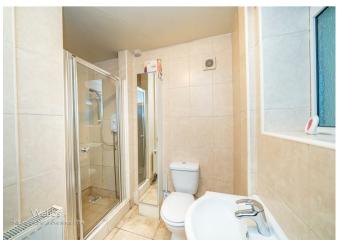

In brief consisting of entrance porch and hallway, lounge with log burning fire, breakfast kitchen, ground floor shower room, dining room, second reception room with log burning fire and access to the rear and front of the property, dining room with doors to the conservatory which overlooks the rear garden.

## **Rooms and Dimensions**

**ENTRANCE PORCH AND HALLWAY** 

LOUNGE

16'0" max x 11'8" (4.88m max x 3.56m)

**BREAKFAST KITCHEN** 

15'8" x 8'0" (4.80 x 2.44)

**INNER HALLWAY** 

**GROUND FLOOR SHOWER ROOM** 