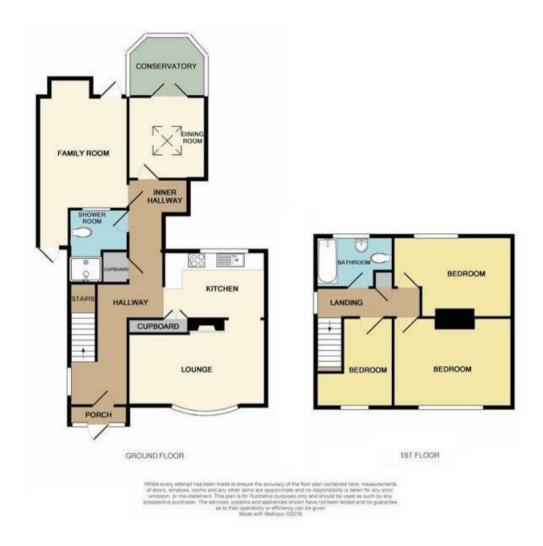

In brief consisting of entrance porch and hallway, lounge with log burning fire, breakfast kitchen, ground floor shower room, dining room, second reception room with log burning fire and access to the rear and front of the property, dining room with doors to the conservatory which overlooks the rear garden.

To the first floor there are three bedrooms and family bathroom, the loft room offers a great space for a hobby room or home office (access via loft ladders).

Externally the property has a low maintenance rear garden with ample off-road parking via the block paved driveway, VIEWING ADVISED TO FULLY APPRECIATE THE SIZE OF THE PROPERTY ON OFFER.

## **Rooms and Dimensions**

**ENTRANCE PORCH AND HALLWAY** 

LOUNGE

16'0" max x 11'8" (4.88m max x 3.56m)

**BREAKFAST KITCHEN** 

15'8" x 8'0" (4.80 x 2.44)

**INNER HALLWAY** 

**GROUND FLOOR SHOWER ROOM** 

7'10" x 6'10" (2.4 x 2.1)

FAMILY ROOM/RECEPTION ROOM 2

16'11" x 10'4" (5.18 x 3.17)

**DINING ROOM** 

9'8" x 9'1" (2.97 x 2.77)

**CONSERVATORY** 

LANDING

BEDROOM ONE

13'8" x 10'2" (4.17 x 3.10)

**BEDROOM TWO** 

13'8" x 9'6" max measurements (4.17 x 2.92 max measurements)

BEDROOM THREE

10'2" x 9'3" (3.12 x 2.82)

**FAMILY BATHROOM** 

LOFT ROOM ACCESS VIA LOFT LADDERS

**ENCLOSED REAR GARDEN** 