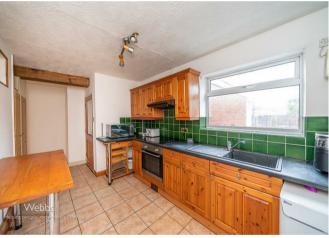

In brief consisting of entrance porch and hallway, lounge with log burning fire, breakfast kitchen, ground floor shower room, dining room, second reception room with log burning fire and access to the rear and front of the property, dining room with doors to the conservatory which overlooks the rear garden.

## **Rooms and Dimensions**

**ENTRANCE PORCH AND HALLWAY** 

LOUNGE

16'0" max x 11'8" (4.88m max x 3.56m)

**BREAKFAST KITCHEN** 

15'8" x 8'0" (4.80 x 2.44)

**INNER HALLWAY** 

**GROUND FLOOR SHOWER ROOM** 