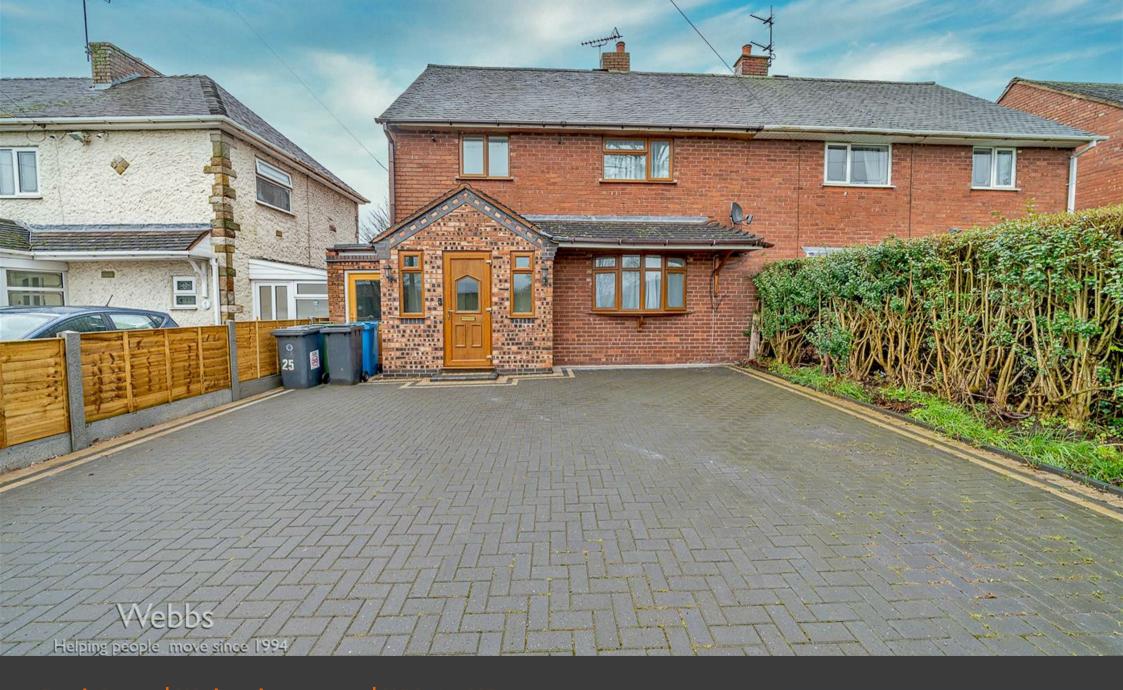

Dark Lane | Wolverhampton | WV10 7HR
Offers In The Region Of £230,000

## **Summary**

\*\* DECEPTIVELY SPACIOUS \*\* TRADITIONAL SEMI DETACHED \*\* EXTENDED AT THE REAR AND SIDE \*\* THREE RECEPTION ROOMS \*\* CONSERVATORY \*\* THREE BEDROOMS \*\* ENCLOSED REAR GARDEN \*\* OPEN VIEWS TO THE FRONT \*\* EXCELLENT TRANSPORT LINKS \*\* RURAL LOCATION \*\* AMPLE OFF ROAD PARKING \*\* VIEWING ADVISED \*\* Webbs Estate Agents are pleased to offer this extended three-bedroom semi-detached home for sale, offering open views over fields to the front, excellent school catchments, transport links, and a versatile living space

To the first floor there are three bedrooms and family bathroom, the loft room offers a great space for a hobby room or home office (access via loft ladders).

Externally the property has a low maintenance rear garden with ample off-road parking via the block paved driveway, VIEWING ADVISED TO FULLY APPRECIATE THE SIZE OF THE PROPERTY ON OFFER.

**BLOCK PAVED DRIVEWAY** 

**COAL MINING** 

CONNECTIVITY:

PARKING

PROPERTY TYPE & CONSTRUCTION

ROOMS

UTILITIES

Webbs Estate Agents - endeavour to maintain accurate depictions of properties in Virtual Tours, Floor Plans and descriptions, however, these are intended only as a guide and purchasers must satisfy themselves by personal inspection.