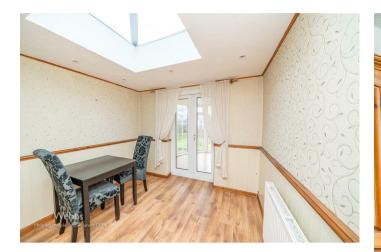

7'10" x 6'10" (2.4 x 2.1)

FAMILY ROOM/RECEPTION ROOM 2

16'11" x 10'4" (5.18 x 3.17)

**DINING ROOM** 

9'8" x 9'1" (2.97 x 2.77)

**CONSERVATORY** 

LANDING

BEDROOM ONE