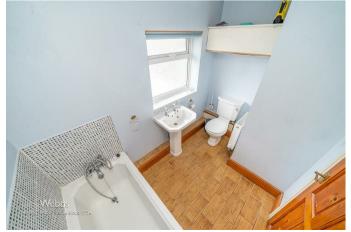

## **Rooms and Dimensions**

**ENTRANCE PORCH AND HALLWAY** 

LOUNGE

16'0" max x 11'8" (4.88m max x 3.56m)

**BREAKFAST KITCHEN** 

15'8" x 8'0" (4.80 x 2.44)

**INNER HALLWAY** 

**GROUND FLOOR SHOWER ROOM** 

7'10" x 6'10" (2.4 x 2.1)

FAMILY ROOM/RECEPTION ROOM 2

16'11" x 10'4" (5.18 x 3.17)

**DINING ROOM** 

9'8" x 9'1" (2.97 x 2.77)

**CONSERVATORY** 

LANDING

BEDROOM ONE