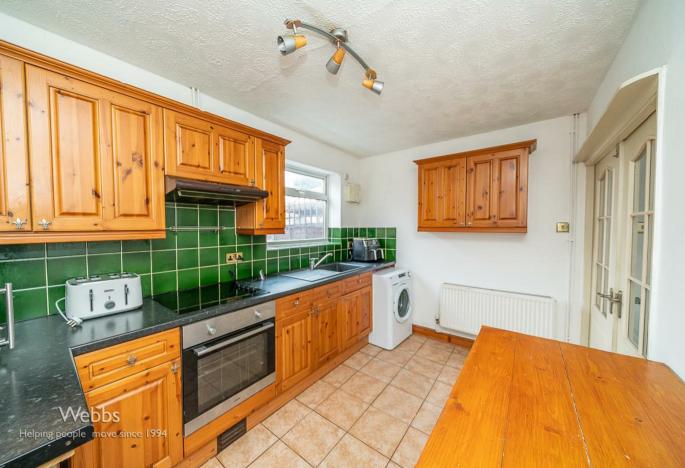

## **Rooms and Dimensions**

**ENTRANCE PORCH AND HALLWAY** 

LOUNGE

16'0" max x 11'8" (4.88m max x 3.56m)

**BREAKFAST KITCHEN** 

15'8" x 8'0" (4.80 x 2.44)

**INNER HALLWAY** 

**GROUND FLOOR SHOWER ROOM** 