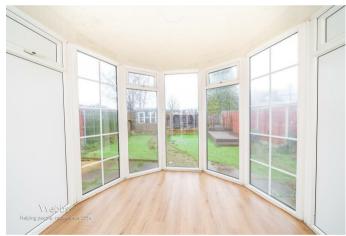

7'10" x 6'10" (2.4 x 2.1)

FAMILY ROOM/RECEPTION ROOM 2

16'11" x 10'4" (5.18 x 3.17)

**DINING ROOM** 

9'8" x 9'1" (2.97 x 2.77)

**CONSERVATORY** 

LANDING

BEDROOM ONE