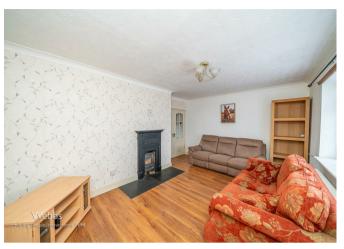

In brief consisting of entrance porch and hallway, lounge with log burning fire, breakfast kitchen, ground floor shower room, dining room, second reception room with log burning fire and access to the rear and front of the property, dining room with doors to the conservatory which overlooks the rear garden.

7'10" x 6'10" (2.4 x 2.1)

FAMILY ROOM/RECEPTION ROOM 2

16'11" x 10'4" (5.18 x 3.17)

**DINING ROOM** 

9'8" x 9'1" (2.97 x 2.77)

**CONSERVATORY** 

LANDING

BEDROOM ONE