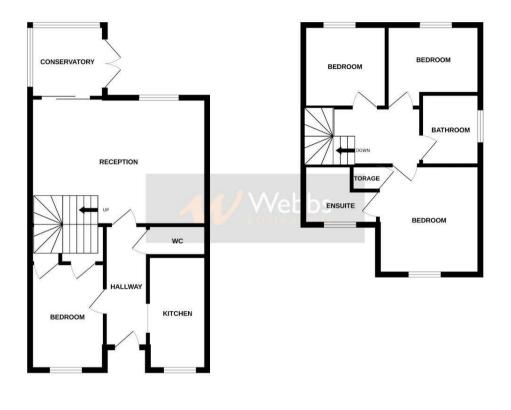

Webbs Estate Agents have pleasure in offering this deceptively spacious semi detached home, situated in a popular location, being close to all local amenities, hops and good schools. Briefly comprising: through hallway, kitchen, guest WC, dining room / bedroom four, spacious lounge diner and conservatory. To the first floor there is a landing, three bedrooms, family bathroom and ensuite to master bedroom. Externally there is a private driveway, enclosed rear garden and log cabin / bar.

## **Rooms and Dimensions**

AWAITING VENDOR APPROVAL

THOUGH HALLWAY

GUEST WC

**KITCHEN** 10'2" x 5'9" (3.11m x 1.77m)

**DINING ROOM / BEDROOM FOUR** 10'6" x 7'2" (3.22m x 2.2m)

**SPACIOUS LOUNGE DINER** 17'8" x 12'8" (5.41m x 3.88m)

**CONSERVATORY** 7'8" x 8'11" (2.35m x 2.74m)

LANDING

BEDROOM ONE 9'10" x 9'5" (3.01m x 2.88m)

**ENSUITE SHOWER ROOM** 6'10" x 5'9" (2.10m x 1.77m)

- EXTENDED
- THREE / FOUR BEDROOMS
- VIEWING IS ESSENTIAL

**BEDROOM TWO** 9'0" x 7'10" (2.75m x 2.41m)

**BEDROOM THREE** 8'2" x 8'1" (2.49m x 2.48m)

**FAMILY BATHROOM** 6'11" x 5'2" (2.11m x 1.59m)

REAR GARDEN

LOG CABIN WITH BAR 15'8" x 8'6" (4.78m x 2.60m)

COAL MINING CONNECTIVITY:

PARKING

PROPERTY TYPE & CONSTRUCTION ROOMS UTILITIES

GROUND FLOOR

Whilst every attempt has been made to ensure the accuracy of the foorpian contained here, measurements of doors, windows, nooms and any other terms are approximate and on responsibility in statem for any error emission or mis-statement. This plan is for illustrative purposes only and should be used as such by any prospective purchaser. The services, systems and applications shown have not been tested and no guarante as to ther operability or efficiency can be given. Markow alth Swatews (2007)