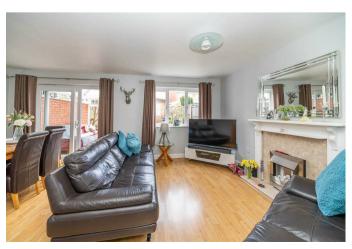

Webbs Estate Agents have pleasure in offering this deceptively spacious semi detached home, situated in a popular location, being close to all local amenities, hops and good schools. Briefly comprising: through hallway, kitchen, guest WC, dining room / bedroom four, spacious lounge diner and conservatory. To the first floor there is a landing, three bedrooms, family bathroom and ensuite to master bedroom. Externally there is a private driveway, enclosed rear garden and log cabin / bar.

## **Rooms and Dimensions**

AWAITING VENDOR APPROVAL

THOUGH HALLWAY

GUEST WC

**KITCHEN** 10'2" x 5'9" (3.11m x 1.77m)

**DINING ROOM / BEDROOM FOUR** 10'6" x 7'2" (3.22m x 2.2m)

**SPACIOUS LOUNGE DINER** 17'8" x 12'8" (5.41m x 3.88m)