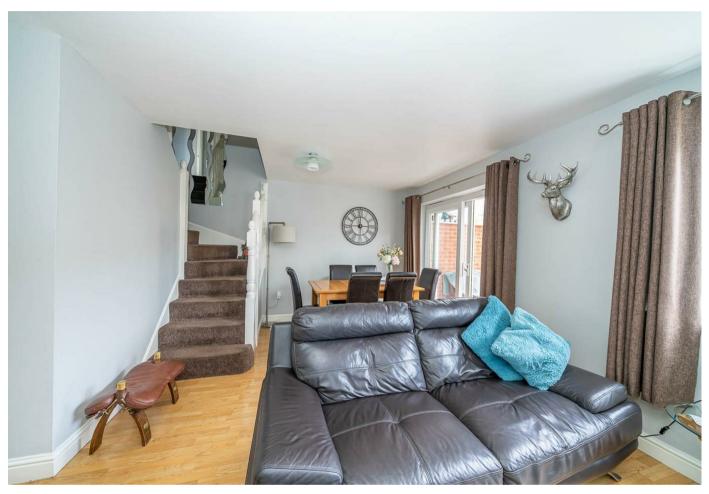

Webbs Estate Agents have pleasure in offering this deceptively spacious semi detached home, situated in a popular location, being close to all local amenities, hops and good schools. Briefly comprising: through hallway, kitchen, guest WC, dining room / bedroom four, spacious lounge diner and conservatory. To the first floor there is a landing, three bedrooms, family bathroom and ensuite to master bedroom. Externally there is a private driveway, enclosed rear garden and log cabin / bar.

## **Rooms and Dimensions**

AWAITING VENDOR APPROVAL

THOUGH HALLWAY

GUEST WC

**KITCHEN** 10'2" x 5'9" (3.11m x 1.77m)

**DINING ROOM / BEDROOM FOUR** 10'6" x 7'2" (3.22m x 2.2m)

**SPACIOUS LOUNGE DINER** 17'8" x 12'8" (5.41m x 3.88m)

**CONSERVATORY** 7'8" x 8'11" (2.35m x 2.74m)

LANDING

BEDROOM ONE 9'10" x 9'5" (3.01m x 2.88m)

**ENSUITE SHOWER ROOM** 6'10" x 5'9" (2.10m x 1.77m)

- EXTENDED
- THREE / FOUR BEDROOMS
- VIEWING IS ESSENTIAL