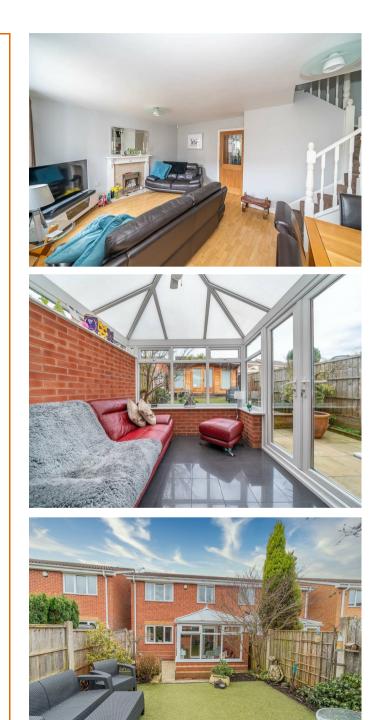

Webbs Estate Agents have pleasure in offering this deceptively spacious semi detached home, situated in a popular location, being close to all local amenities, hops and good schools. Briefly comprising: through hallway, kitchen, guest WC, dining room / bedroom four, spacious lounge diner and conservatory. To the first floor there is a landing, three bedrooms, family bathroom and ensuite to master bedroom. Externally there is a private driveway, enclosed rear garden and log cabin / bar.

## **Rooms and Dimensions**

AWAITING VENDOR APPROVAL

THOUGH HALLWAY

GUEST WC

**KITCHEN** 10'2" x 5'9" (3.11m x 1.77m)

**DINING ROOM / BEDROOM FOUR** 10'6" x 7'2" (3.22m x 2.2m)

**SPACIOUS LOUNGE DINER** 17'8" x 12'8" (5.41m x 3.88m)

**CONSERVATORY** 7'8" x 8'11" (2.35m x 2.74m)

LANDING

BEDROOM ONE 9'10" x 9'5" (3.01m x 2.88m)

**ENSUITE SHOWER ROOM** 6'10" x 5'9" (2.10m x 1.77m)

- EXTENDED
- THREE / FOUR BEDROOMS
- VIEWING IS ESSENTIAL