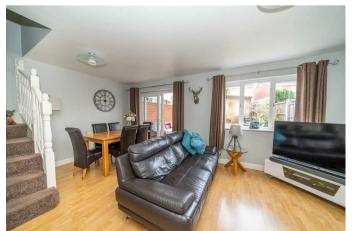

Webbs Estate Agents have pleasure in offering this deceptively spacious semi detached home, situated in a popular location, being close to all local amenities, hops and good schools. Briefly comprising: through hallway, kitchen, guest WC, dining room / bedroom four, spacious lounge diner and conservatory. To the first floor there is a landing, three bedrooms, family bathroom and ensuite to master bedroom. Externally there is a private driveway, enclosed rear garden and log cabin / bar.

## **Rooms and Dimensions**

AWAITING VENDOR APPROVAL

THOUGH HALLWAY

GUEST WC

**KITCHEN** 10'2" x 5'9" (3.11m x 1.77m)

**DINING ROOM / BEDROOM FOUR** 10'6" x 7'2" (3.22m x 2.2m)

**SPACIOUS LOUNGE DINER** 17'8" x 12'8" (5.41m x 3.88m)