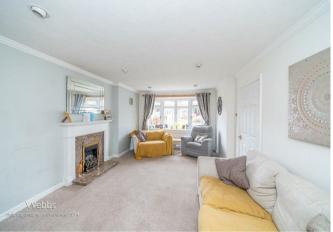

## **Rooms and Dimensions**

**ENTRANCE HALLWAY** 

**DOWNSTAIRS WC** 

LOUNGE

16'11" x 11'5" (5.16 x 3.48)

DINING ROOM

11'5" x 10'0" (3.48 x 3.07)

CONSERVATORY