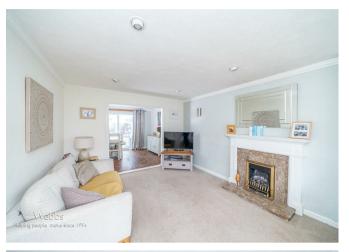

## **Rooms and Dimensions**

**ENTRANCE HALLWAY** 

**DOWNSTAIRS WC** 

LOUNGE

16'11" x 11'5" (5.16 x 3.48)

DINING ROOM

11'5" x 10'0" (3.48 x 3.07)

CONSERVATORY