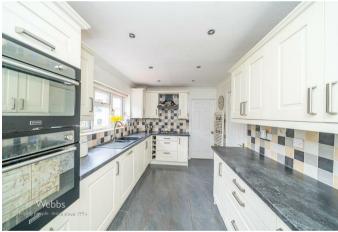

## **Rooms and Dimensions**

**ENTRANCE HALLWAY** 

**DOWNSTAIRS WC** 

LOUNGE

16'11" x 11'5" (5.16 x 3.48)

DINING ROOM

11'5" x 10'0" (3.48 x 3.07)

CONSERVATORY

13'3" x 10'7" (4.04 x 3.25)

MODERN FITTED KITCHEN

13'10" x 8'2" (4.22 x 2.51)

LANDING

BEDROOM 1

11'6" x 11'5" (3.51 x 3.48)

**ENSUITE** 

BEDROOM 2