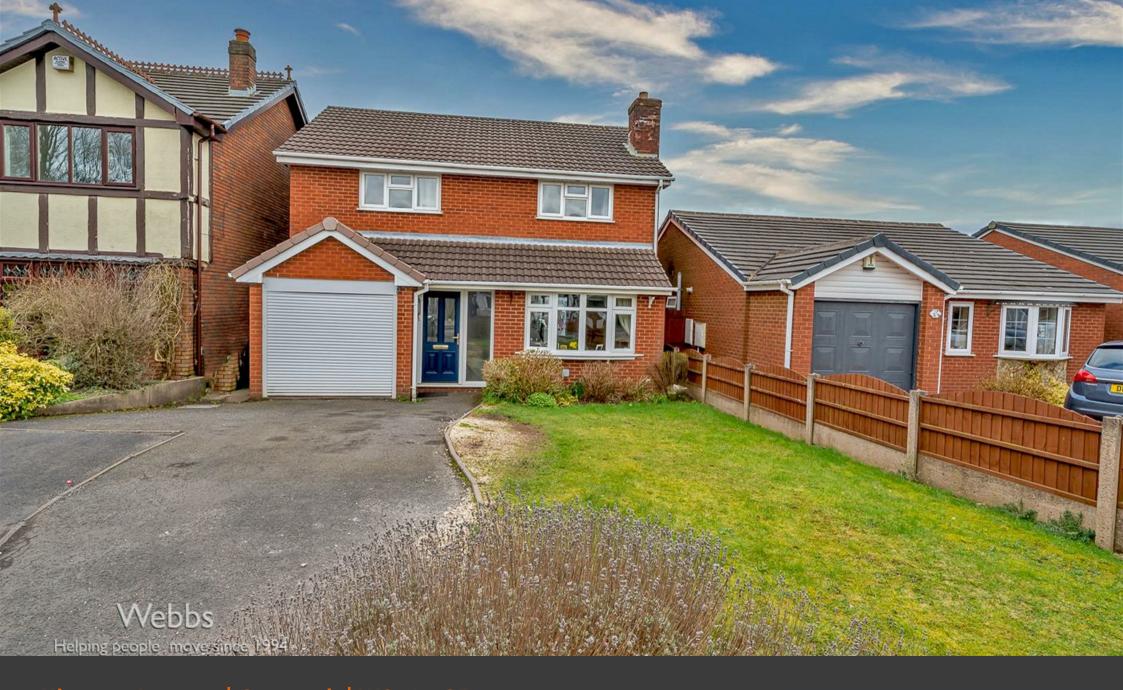

Kinross Avenue | Cannock | WS12 4SB
Offers In Excess Of £340,000

## **Summary**

\*\* DETACHED HOME \*\* FOUR BEDROOMS \*\* POPULAR LOCATION \*\* TWO SPACIOUS RECEPTION ROOMS \*\* LARGE CONSERVATORY \*\* MODERN BREAKFAST KITCHEN \*\* ENCLOSED REAR GARDEN \*\* EXCELLENT SCHOOL CATCHMENTS \*\* IDEAL FOR CANNOCK CHASE \*\* VIEWING ADVISED \*\* Webbs Estate Agents are pleased to offer for sale a detached home within excellent school catchments, ideal for Cannock Chase, Hednesford Town Centre and Train Station.

In brief consisting of an entrance hallway, two generous reception rooms, large conservatory with glass roof, a modern breakfast kitchen and a guest WC.

To the first floor there are four bedrooms and a family bathroom, externally the property has an enclosed rear garden with gated access to the front driveway and a single garage providing ample off-road parking.

## **Key Features**

- DETACHED FAMILY HOME
- THROUGH LOUNGE DINER
- EXCELLENT SCHOOL CATCHMENTS
- IDEAL FOR CANNOCK CHASE
- GARAGE AND DRIVEWAY

- FOUR BEDROOMS
- ENCLOSED REAR GARDEN
- LARGE CONSERVATORY
- CLOSE TO HEDNESFORD TOWN CENTRE AND TRAIN STATION
- VIEWING ADVISED