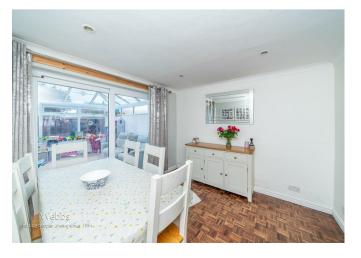

## **Rooms and Dimensions**

**ENTRANCE HALLWAY** 

**DOWNSTAIRS WC** 

LOUNGE

16'11" x 11'5" (5.16 x 3.48)

DINING ROOM

11'5" x 10'0" (3.48 x 3.07)

CONSERVATORY