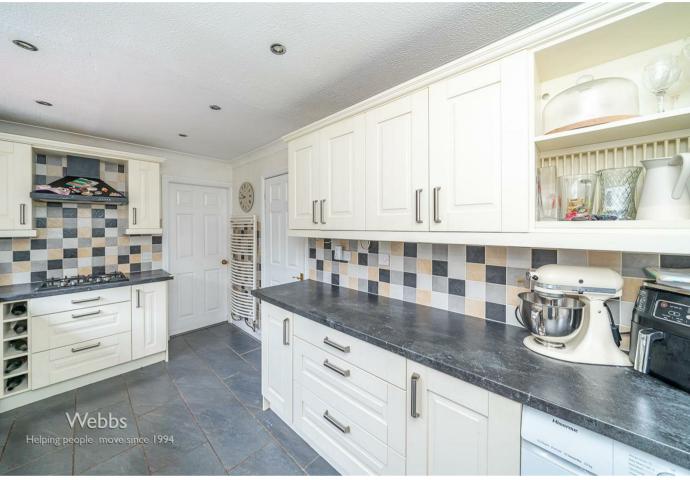

## **Rooms and Dimensions**

**ENTRANCE HALLWAY** 

**DOWNSTAIRS WC** 

LOUNGE

16'11" x 11'5" (5.16 x 3.48)

DINING ROOM

11'5" x 10'0" (3.48 x 3.07)

CONSERVATORY

13'3" x 10'7" (4.04 x 3.25)

MODERN FITTED KITCHEN

13'10" x 8'2" (4.22 x 2.51)

LANDING

BEDROOM 1

11'6" x 11'5" (3.51 x 3.48)

**ENSUITE** 

BEDROOM 2