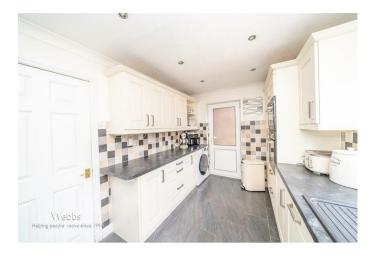

## **Rooms and Dimensions**

**ENTRANCE HALLWAY** 

**DOWNSTAIRS WC** 

LOUNGE

16'11" x 11'5" (5.16 x 3.48)

DINING ROOM

11'5" x 10'0" (3.48 x 3.07)

CONSERVATORY

13'3" x 10'7" (4.04 x 3.25)

MODERN FITTED KITCHEN

13'10" x 8'2" (4.22 x 2.51)

LANDING

BEDROOM 1

11'6" x 11'5" (3.51 x 3.48)

**ENSUITE** 

BEDROOM 2