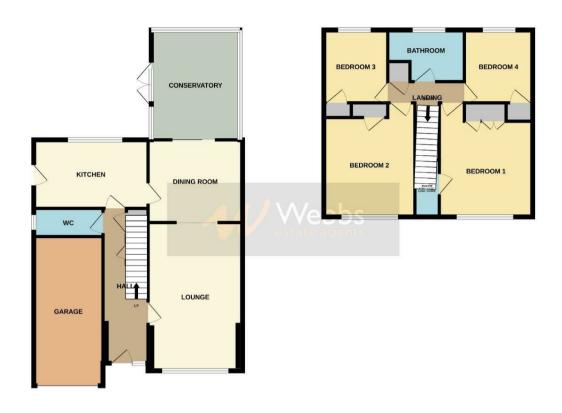

In brief consisting of an entrance hallway, two generous reception rooms, large conservatory with glass roof, a modern breakfast kitchen and a guest WC.

To the first floor there are four bedrooms and a family bathroom, externally the property has an enclosed rear garden with gated access to the front driveway and a single garage providing ample off-road parking.

## **Rooms and Dimensions**

**ENTRANCE HALLWAY** 

**DOWNSTAIRS WC** 

LOUNGE

16'11" x 11'5" (5.16 x 3.48)

DINING ROOM

11'5" x 10'0" (3.48 x 3.07)

CONSERVATORY

13'3" x 10'7" (4.04 x 3.25)

MODERN FITTED KITCHEN

13'10" x 8'2" (4.22 x 2.51)

LANDING

BEDROOM 1

11'6" x 11'5" (3.51 x 3.48)

**ENSUITE** 

BEDROOM 2

11'8" x 10'7" (3.56 x 3.25)

BEDROOM 3

8'9" x 7'8" (2.69 x 2.36)

**BEDROOM 4** 

8'9" x 8'5" (2.69 x 2.57)

FAMILY BATHROOM

FRONT AND REAR GARDEN

GARAGE

18'0" x8'5" (5.49 x2.57)

**COAL MINING** 

CONNECTIVITY:

PARKING

PROPERTY TYPE & CONSTRUCTION

ROOMS

UTILITIES

GROUND FLOOR 1ST FLOOR

Whilst every attempt has been made to ensure the accuracy of the foorplan contained here, measurements of doors, windows, rooms and any other items are approximate and no responsibility is baten for any error. prospective parchaser. The services, systems and applicances shown have not been lested and no guarantee as to their operability or efficiency can be given.