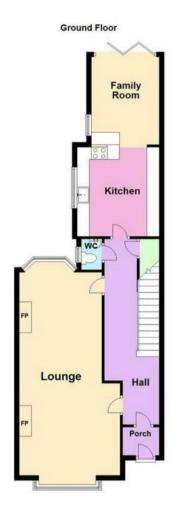

Webbs Estate Agents are pleased to offer for sale a SIMPLY STUNNING traditional home within excellent school catchments, town center and train station, with many original features and a modern feel.

In brief consisting of an entrance hallway, a large through lounge diner, and a stunning modern kitchen opening into the family room with bi-folding doors to the enclosed rear garden.

## **Rooms and Dimensions**

**PORCH** 

THROUGH HALLWAY

**LOUNGE / DINING ROOM** 

25'0" x 13'0" (7.632 x 3.977)

**BREAKFAST KITCHEN** 

11'0" x 8'10" (3.354 x 2.715)

LANDING