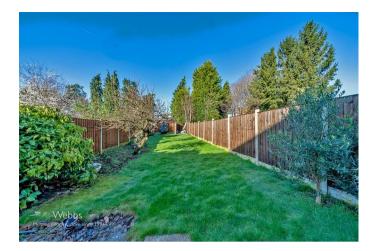

To the first floor there are three generous double bedrooms, four piece family bathroom, and a study/office, externally the enclosed rear garden has a patio seating area with the remainder being laid to lawn, side gated access to the block paved driveway providing one off road parking space.

**BATHROOM** 

11'9" x 8'10" (3.586 x 2.693)

**REAR GARDEN** 

**COAL MINING** 

**CONNECTIVITY:** 

**PARKING** 

**PROPERTY TYPE & CONSTRUCTION** 

ROOMS