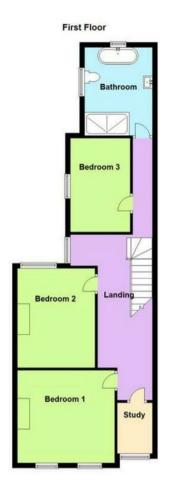

To the first floor there are three generous double bedrooms, four piece family bathroom, and a study/office, externally the enclosed rear garden has a patio seating area with the remainder being laid to lawn, side gated access to the block paved driveway providing one off road parking space.

BEDROOM 1

12'11" x 12'3" (3.959 x 3.747)

BEDROOM 2

12'3" x 11'0" (3.743 x 3.353)

**BEDROOM 3** 

11'10" x 7'7" (3.616 x 2.336)

STUDY

3'10" x 5'3" (1.191 x 1.611)

**BATHROOM** 

11'9" x 8'10" (3.586 x 2.693)

**REAR GARDEN** 

**COAL MINING** 

**CONNECTIVITY:** 

**PARKING** 

**PROPERTY TYPE & CONSTRUCTION** 

ROOMS