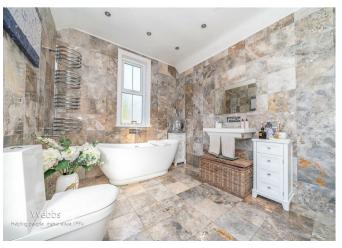

To the first floor there are three generous double bedrooms, four piece family bathroom, and a study/office, externally the enclosed rear garden has a patio seating area with the remainder being laid to lawn, side gated access to the block paved driveway providing one off road parking space.

**BATHROOM** 

11'9" x 8'10" (3.586 x 2.693)

**REAR GARDEN** 

**COAL MINING** 

**CONNECTIVITY:** 

**PARKING** 

**PROPERTY TYPE & CONSTRUCTION** 

ROOMS