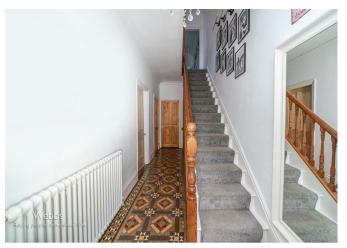

## **Rooms and Dimensions**

**PORCH** 

THROUGH HALLWAY

LOUNGE / DINING ROOM

25'0" x 13'0" (7.632 x 3.977)

**BREAKFAST KITCHEN** 

11'0" x 8'10" (3.354 x 2.715)

**LANDING** 