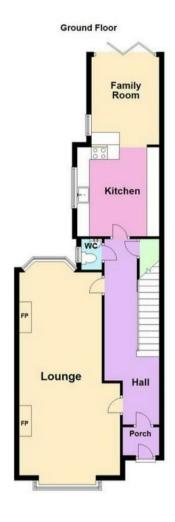

Webbs Estate Agents are pleased to offer for sale a SIMPLY STUNNING traditional home within excellent school catchments, town center and train station, with many original features and a modern feel.

In brief consisting of an entrance hallway, a large through lounge diner, and a stunning modern kitchen opening into the family room with bi-folding doors to the enclosed rear garden.

To the first floor there are three generous double bedrooms, four piece family bathroom, and a study/office, externally the enclosed rear garden has a patio seating area with the remainder being laid to lawn, side gated access to the block paved driveway providing one off road parking space.

## **Rooms and Dimensions**

**PORCH** 

THROUGH HALLWAY

LOUNGE / DINING ROOM

25'0" x 13'0" (7.632 x 3.977)

**BREAKFAST KITCHEN** 

11'0" x 8'10" (3.354 x 2.715)

**LANDING** 