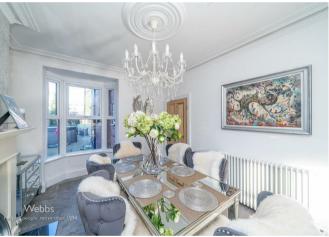

## **Rooms and Dimensions**

**PORCH** 

THROUGH HALLWAY

LOUNGE / DINING ROOM

25'0" x 13'0" (7.632 x 3.977)

**BREAKFAST KITCHEN** 

11'0" x 8'10" (3.354 x 2.715)

**LANDING** 