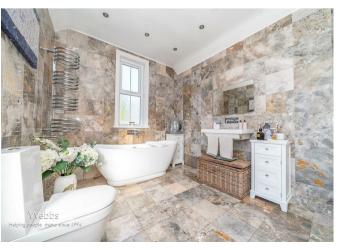

To the first floor there are three generous double bedrooms, four piece family bathroom, and a study/office, externally the enclosed rear garden has a patio seating area with the remainder being laid to lawn, side gated access to the block paved driveway providing one off road parking space.

**BATHROOM** 

11'9" x 8'10" (3.586 x 2.693)

**REAR GARDEN** 

COAL MINING

CONNECTIVITY:

**PARKING** 

PROPERTY TYPE & CONSTRUCTION

ROOMS