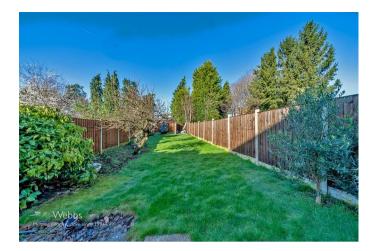

To the first floor there are three generous double bedrooms, four piece family bathroom, and a study/office, externally the enclosed rear garden has a patio seating area with the remainder being laid to lawn, side gated access to the block paved driveway providing one off road parking space.

**BATHROOM** 

11'9" x 8'10" (3.586 x 2.693)

**REAR GARDEN** 

COAL MINING

CONNECTIVITY:

**PARKING** 

PROPERTY TYPE & CONSTRUCTION

ROOMS