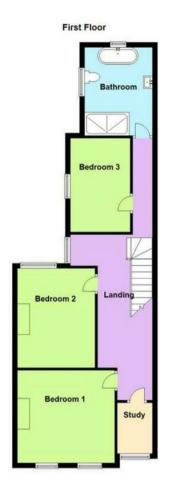

To the first floor there are three generous double bedrooms, four piece family bathroom, and a study/office, externally the enclosed rear garden has a patio seating area with the remainder being laid to lawn, side gated access to the block paved driveway providing one off road parking space.

BEDROOM 1

12'11" x 12'3" (3.959 x 3.747)

BEDROOM 2

12'3" x 11'0" (3.743 x 3.353)

**BEDROOM 3** 

11'10" x 7'7" (3.616 x 2.336)

STUDY

3'10" x 5'3" (1.191 x 1.611)

**BATHROOM** 

11'9" x 8'10" (3.586 x 2.693)

**REAR GARDEN** 

COAL MINING

CONNECTIVITY:

**PARKING** 

PROPERTY TYPE & CONSTRUCTION

ROOMS