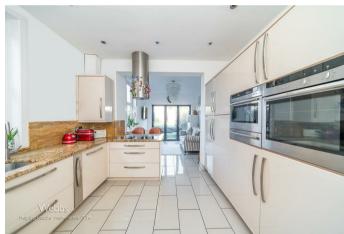

Webbs Estate Agents are pleased to offer for sale a SIMPLY STUNNING traditional home within excellent school catchments, town center and train station, with many original features and a modern feel.

In brief consisting of an entrance hallway, a large through lounge diner, and a stunning modern kitchen opening into the family room with bi-folding doors to the enclosed rear garden.

## **Rooms and Dimensions**

**PORCH** 

THROUGH HALLWAY

LOUNGE / DINING ROOM

25'0" x 13'0" (7.632 x 3.977)

**BREAKFAST KITCHEN** 

11'0" x 8'10" (3.354 x 2.715)

**LANDING** 