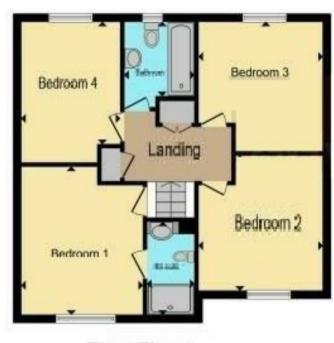

**GUEST WC** 

LANDING

**BEDROOM ONE** 

13'1" x 11'1" (4.0m x 3.38m)

**ENSUITE SHOWER ROOM** 

**BEDROOM TWO** 

12'7" x 11'1" (3.85m x 3.39m)

BEDROOM THREE

11'5" x 11'0" (3.50m x 3.36m)

**BEDROOM FOUR** 

10'2" x 8'11" (3.10m x 2.74m)

**FAMILY BATHROOM** 

**GARAGE** 

21'2" x 11'5" (6.46m x 3.50m)

DRIVEWAY

FRONT & REAR GARDENS

First Floor

**Ground Floor** 

Webbs Estate Agents - endeavour to maintain accurate depictions of properties in Virtual Tours, Floor Plans and descriptions, however, these are intended only as a guide and purchasers must satisfy themselves by personal inspection.