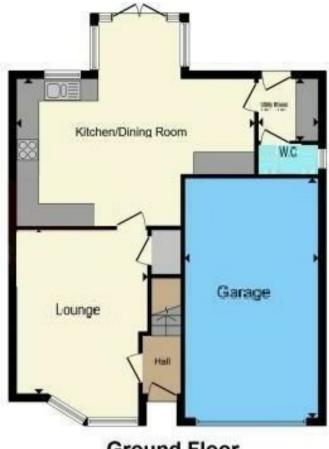

## **Rooms and Dimensions**

AWAITING VENDOR APPROVAL

**ENTRANCE HALLWAY** 

**SPAICOUS LOUNGE** 

14'6" x 12'4" (4.42m x 3.78m)

**FAMILY KITCHEN DINER** 

21'9" x 13'1" (6.64m x 4.0m)

**UTILITY ROOM** 

11'5" x 11'0" (3.50m x 3.36m)

**BEDROOM FOUR** 

10'2" x 8'11" (3.10m x 2.74m)

**FAMILY BATHROOM** 

**GARAGE** 

21'2" x 11'5" (6.46m x 3.50m)

DRIVEWAY

FRONT & REAR GARDENS

First Floor

**Ground Floor** 

Webbs Estate Agents - endeavour to maintain accurate depictions of properties in Virtual Tours, Floor Plans and descriptions, however, these are intended only as a guide and purchasers must satisfy themselves by personal inspection.