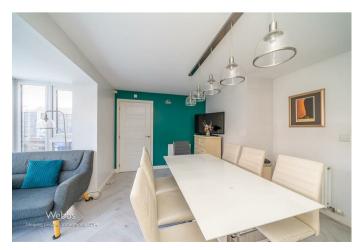

## **Rooms and Dimensions**

AWAITING VENDOR APPROVAL

**ENTRANCE HALLWAY** 

**SPAICOUS LOUNGE** 

14'6" x 12'4" (4.42m x 3.78m)

**FAMILY KITCHEN DINER** 

21'9" x 13'1" (6.64m x 4.0m)

**UTILITY ROOM** 