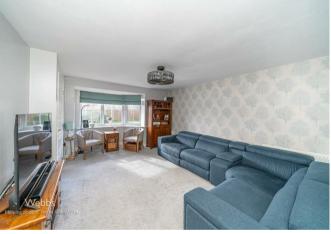

## **Rooms and Dimensions**

AWAITING VENDOR APPROVAL

**ENTRANCE HALLWAY** 

**SPAICOUS LOUNGE** 

14'6" x 12'4" (4.42m x 3.78m)

**FAMILY KITCHEN DINER** 

21'9" x 13'1" (6.64m x 4.0m)

**UTILITY ROOM** 