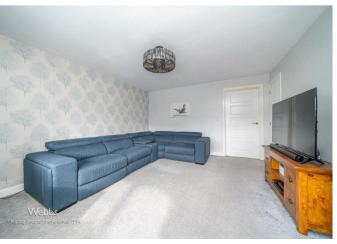

## **Rooms and Dimensions**

AWAITING VENDOR APPROVAL

**ENTRANCE HALLWAY** 

**SPAICOUS LOUNGE** 

14'6" x 12'4" (4.42m x 3.78m)

**FAMILY KITCHEN DINER** 

21'9" x 13'1" (6.64m x 4.0m)

**UTILITY ROOM** 