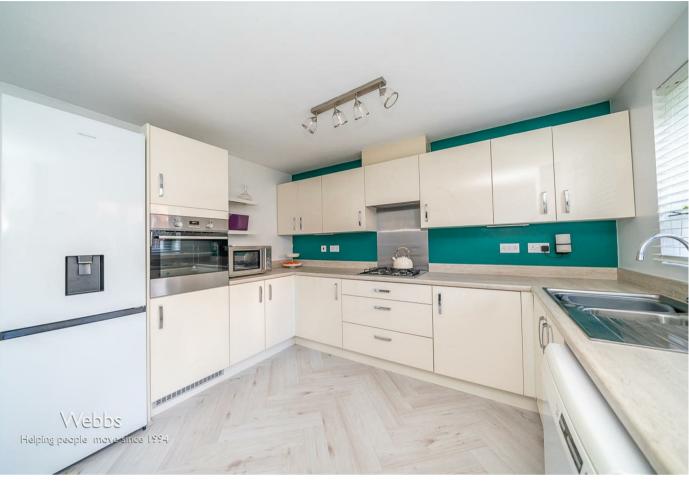

## **Rooms and Dimensions**

AWAITING VENDOR APPROVAL

**ENTRANCE HALLWAY** 

**SPAICOUS LOUNGE** 

14'6" x 12'4" (4.42m x 3.78m)

**FAMILY KITCHEN DINER** 

21'9" x 13'1" (6.64m x 4.0m)

**UTILITY ROOM** 