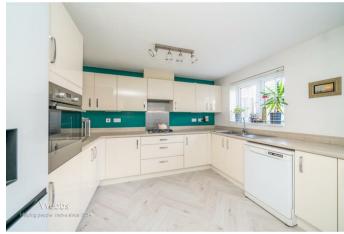

## **Rooms and Dimensions**

AWAITING VENDOR APPROVAL

**ENTRANCE HALLWAY** 

**SPAICOUS LOUNGE** 

14'6" x 12'4" (4.42m x 3.78m)

**FAMILY KITCHEN DINER** 

21'9" x 13'1" (6.64m x 4.0m)

**UTILITY ROOM** 