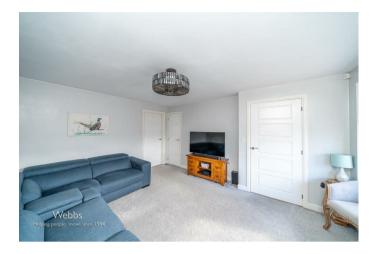

## **Rooms and Dimensions**

AWAITING VENDOR APPROVAL

**ENTRANCE HALLWAY** 

**SPAICOUS LOUNGE** 

14'6" x 12'4" (4.42m x 3.78m)

**FAMILY KITCHEN DINER** 

21'9" x 13'1" (6.64m x 4.0m)

**UTILITY ROOM** 