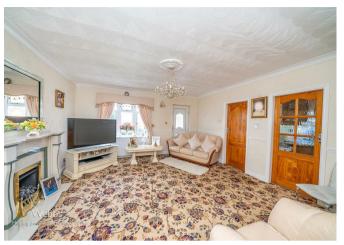

## **Rooms and Dimensions**

**ENTRANCE PORCH** 

**KITCHEN** 

12'5" x 10'4" (3.81 x 3.15)

LOUNGE

15'7" x 14'7" (4.75 x 4.45)

**INNER HALLWAY** 

BEDROOM 1