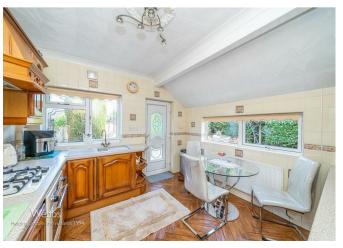

## **Rooms and Dimensions**

**ENTRANCE PORCH** 

**KITCHEN** 

12'5" x 10'4" (3.81 x 3.15)

LOUNGE

15'7" x 14'7" (4.75 x 4.45)

**INNER HALLWAY** 

BEDROOM 1