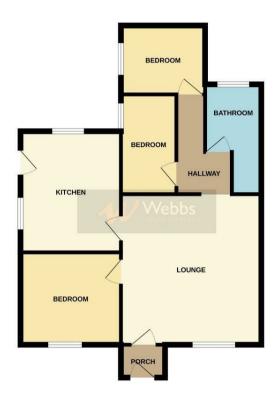

## **Rooms and Dimensions**

**ENTRANCE PORCH** 

**KITCHEN** 

12'5" x 10'4" (3.81 x 3.15)

LOUNGE

15'7" x 14'7" (4.75 x 4.45)

**INNER HALLWAY** 

BEDROOM 1

10'2" x 9'6" (3.12 x 2.92)

BEDROOM 2

10'4" x 5'8" (3.15 x 1.75)

BEDROOM 3

8'7" x 7'1" (2.64 x 2.18)

**BATHROOM** 

FRONT, REAR AND SIDE GARDENS

**COAL MINING** 

**CONNECTIVITY:** 

**PARKING** 

PROPERTY TYPE & CONSTRUCTION

**ROOMS** 

UTILITIES

Whilst every attempt has been made to ensure the accuracy of the floorplan contained here, measurements of down, viriables, commiss and any other items are approximate and no responsible to latent for any error, emission or misstatement. They late to be it literature proposes only and about be used as such they any prospective purchaser. The enrices, systems and appliances shown have not been tested and no guarantee as to the floorpoint of the effective can be given by