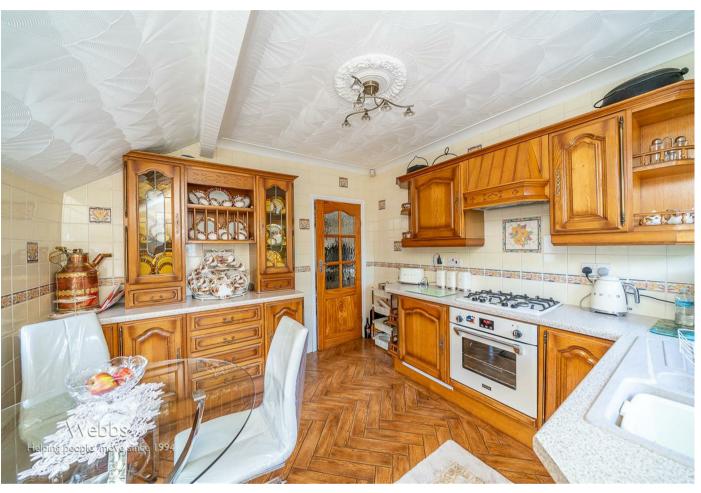

## **Rooms and Dimensions**

**ENTRANCE PORCH** 

**KITCHEN** 

12'5" x 10'4" (3.81 x 3.15)

LOUNGE

15'7" x 14'7" (4.75 x 4.45)

**INNER HALLWAY** 

BEDROOM 1