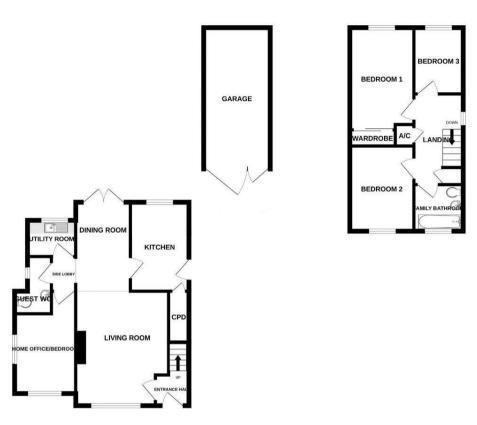

## **Rooms and Dimensions**

## ENTRANCE HALLWAY

LOUNGE 14'2 x 11'5 (4.32m x 3.48m)

**DINING ROOM** 10'6 x 6'8 (3.20m x 2.03m)

**KITCHEN** 10'9 x 7'2 (3.28m x 2.18m)

INNER HALLWAY

**UTILITY** 4'4 x 6' (1.32m x 1.83m)

DOWNSTAIRS WC

**OFFICE/FOURTH BEDROOM** 12'6 x 7'5 (3.81m x 2.26m)

LANDING

- MOTIVATED SELLER
- WELL PRESENTED
- UTILITY ROOM
- CALL TO VIEW 01543 468846

**BEDROOM ONE** 15'1 x 8'2 (4.60m x 2.49m)

**BEDROOM TWO** 10'5 x 8'2 (3.18m x 2.49m)

**BEDROOM THREE** 8'1 x 6'2 (2.46m x 1.88m)

FAMILY BATHROOM

**DETACHED GARAGE** 17'4 x 8'3 (5.28m x 2.51m)

GARDEN

DRIVEWAY

CLUDED GARDENS \*\* ed detached family home, situated in a popular iefly comprises an entrance hallway, lounge diner, hree bedrooms and a family bathroom. Externally hed garage, and secluded landscaped gardens.