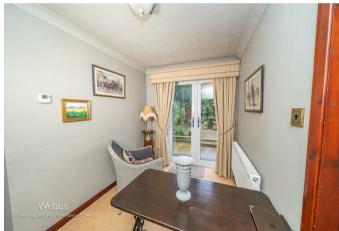

## ENTRANCE HALLWAY

LOUNGE 14'2 x 11'5 (4.32m x 3.48m)

**DINING ROOM** 10'6 x 6'8 (3.20m x 2.03m)

**KITCHEN** 10'9 x 7'2 (3.28m x 2.18m)

INNER HALLWAY

**UTILITY** 4'4 x 6' (1.32m x 1.83m)

DOWNSTAIRS WC

**OFFICE/FOURTH BEDROOM** 12'6 x 7'5 (3.81m x 2.26m)