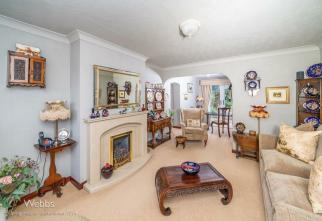

## ENTRANCE HALLWAY

LOUNGE 14'2 x 11'5 (4.32m x 3.48m)

**DINING ROOM** 10'6 x 6'8 (3.20m x 2.03m)

**KITCHEN** 10'9 x 7'2 (3.28m x 2.18m)

INNER HALLWAY

**UTILITY** 4'4 x 6' (1.32m x 1.83m)

DOWNSTAIRS WC

**OFFICE/FOURTH BEDROOM** 12'6 x 7'5 (3.81m x 2.26m)