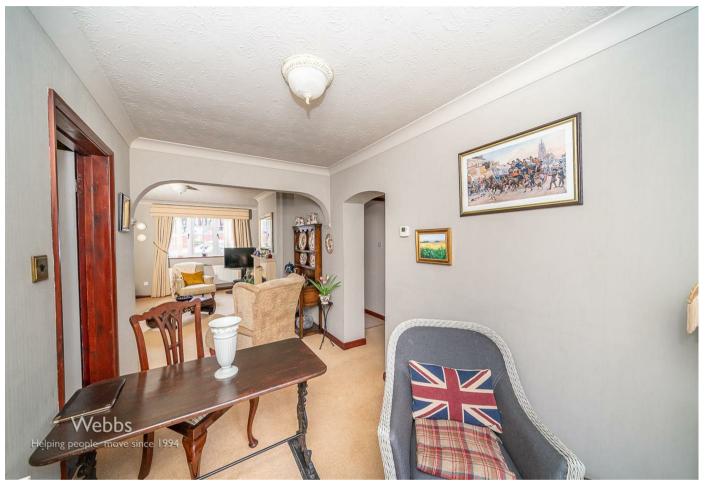

## ENTRANCE HALLWAY

LOUNGE 14'2 x 11'5 (4.32m x 3.48m)

**DINING ROOM** 10'6 x 6'8 (3.20m x 2.03m)

**KITCHEN** 10'9 x 7'2 (3.28m x 2.18m)

INNER HALLWAY

**UTILITY** 4'4 x 6' (1.32m x 1.83m)

DOWNSTAIRS WC

**OFFICE/FOURTH BEDROOM** 12'6 x 7'5 (3.81m x 2.26m)