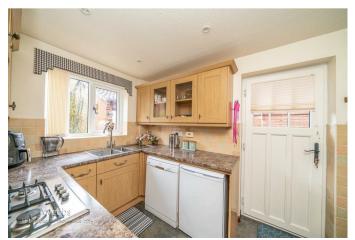

## ENTRANCE HALLWAY

LOUNGE 14'2 x 11'5 (4.32m x 3.48m)

**DINING ROOM** 10'6 x 6'8 (3.20m x 2.03m)

**KITCHEN** 10'9 x 7'2 (3.28m x 2.18m)

INNER HALLWAY

**UTILITY** 4'4 x 6' (1.32m x 1.83m)

DOWNSTAIRS WC

**OFFICE/FOURTH BEDROOM** 12'6 x 7'5 (3.81m x 2.26m)