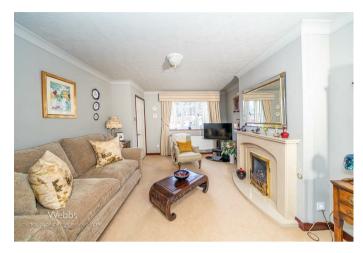

## ENTRANCE HALLWAY

LOUNGE 14'2 x 11'5 (4.32m x 3.48m)

**DINING ROOM** 10'6 x 6'8 (3.20m x 2.03m)

**KITCHEN** 10'9 x 7'2 (3.28m x 2.18m)

INNER HALLWAY

**UTILITY** 4'4 x 6' (1.32m x 1.83m)

DOWNSTAIRS WC

**OFFICE/FOURTH BEDROOM** 12'6 x 7'5 (3.81m x 2.26m)