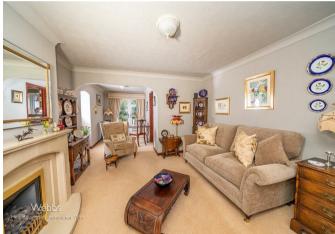

## ENTRANCE HALLWAY

LOUNGE 14'2 x 11'5 (4.32m x 3.48m)

**DINING ROOM** 10'6 x 6'8 (3.20m x 2.03m)

**KITCHEN** 10'9 x 7'2 (3.28m x 2.18m)

INNER HALLWAY

**UTILITY** 4'4 x 6' (1.32m x 1.83m)

DOWNSTAIRS WC

**OFFICE/FOURTH BEDROOM** 12'6 x 7'5 (3.81m x 2.26m)