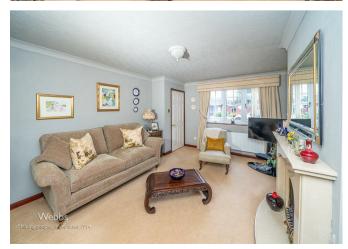

## ENTRANCE HALLWAY

LOUNGE 14'2 x 11'5 (4.32m x 3.48m)

**DINING ROOM** 10'6 x 6'8 (3.20m x 2.03m)

**KITCHEN** 10'9 x 7'2 (3.28m x 2.18m)

INNER HALLWAY

**UTILITY** 4'4 x 6' (1.32m x 1.83m)

DOWNSTAIRS WC

**OFFICE/FOURTH BEDROOM** 12'6 x 7'5 (3.81m x 2.26m)