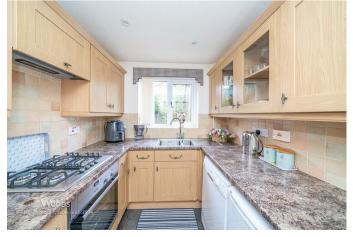

## ENTRANCE HALLWAY

LOUNGE 14'2 x 11'5 (4.32m x 3.48m)

**DINING ROOM** 10'6 x 6'8 (3.20m x 2.03m)

**KITCHEN** 10'9 x 7'2 (3.28m x 2.18m)

INNER HALLWAY

**UTILITY** 4'4 x 6' (1.32m x 1.83m)

DOWNSTAIRS WC

**OFFICE/FOURTH BEDROOM** 12'6 x 7'5 (3.81m x 2.26m)