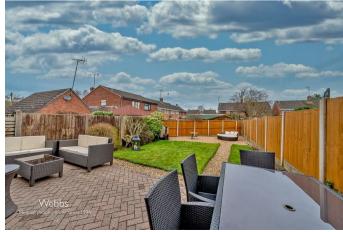

To the first floor there are four bedrooms and a modern refitted bathroom, externally the enclosed landscaped rear garden is mainly laid to lawn with patio seating areas and side gated access to the front driveway and garage.

7'4" x 6'6" (2.248 x 1.993)

**ENCLOSED REAR GARDEN** 

**GARAGE AND DRIVEWAY** 

**COAL MINING** 

**CONNECTIVITY:** 

**PARKING** 

PROPERTY TYPE & CONSTRUCTION

ROOMS