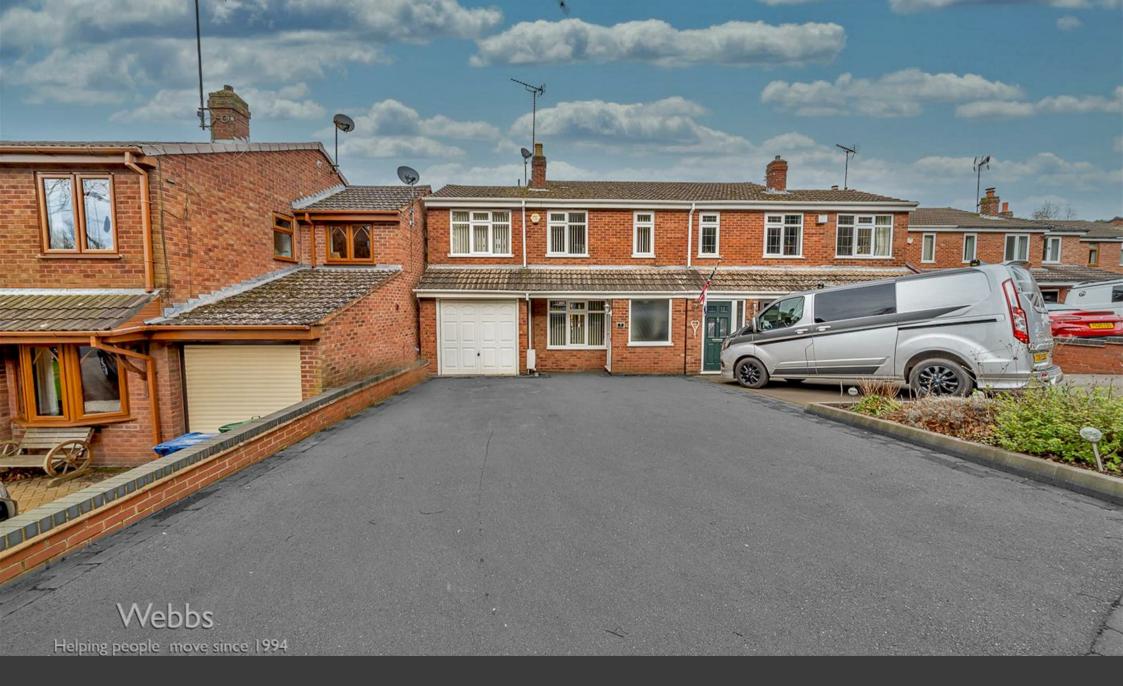

## **Summary**

\*\* NO CHAIN \*\* EXTENDED FOUR BEDROOM HOME \*\* MODERN KITCHEN DINER AND FAMILY ROOM \*\* IDEAL FOR TOWN CENTRE AND TRAIN STATION \*\* LARGE LOUNGE \*\* EXCELLENT SCHOOL CATCHMENTS \*\* MODERN REFITTED KITCHEN \*\* ENCLOSED LANDSCAPED REAR GARDEN \*\* AMPLE OFF ROAD PARKING \*\* VIEWING ADVISED \*\* Webbs Estate Agents are pleased to offer for sale an extended home within excellent school catchments, ideal for Cannock Chase, Hednesford Town Centre and Train Station. In brief consisting of an entrance porch, a large spacious lounge with stairs to the first floor and doors to the modern refitted kitchen diner and family room with patio doors to the landscaped rear garden.

To the first floor there are four bedrooms and a modern refitted bathroom, externally the enclosed landscaped rear garden is mainly laid to lawn with patio seating areas and side gated access to the front driveway and garage.

7'4" x 6'6" (2.248 x 1.993)

**ENCLOSED REAR GARDEN** 

**GARAGE AND DRIVEWAY** 

**COAL MINING** 

**CONNECTIVITY:** 

**PARKING** 

PROPERTY TYPE & CONSTRUCTION

ROOMS