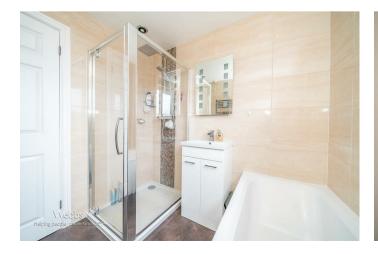

To the first floor there are four bedrooms and a modern refitted bathroom, externally the enclosed landscaped rear garden is mainly laid to lawn with patio seating areas and side gated access to the front driveway and garage.

7'4" x 6'6" (2.248 x 1.993)

**ENCLOSED REAR GARDEN** 

**GARAGE AND DRIVEWAY** 

**COAL MINING** 

**CONNECTIVITY:** 

**PARKING** 

PROPERTY TYPE & CONSTRUCTION

ROOMS