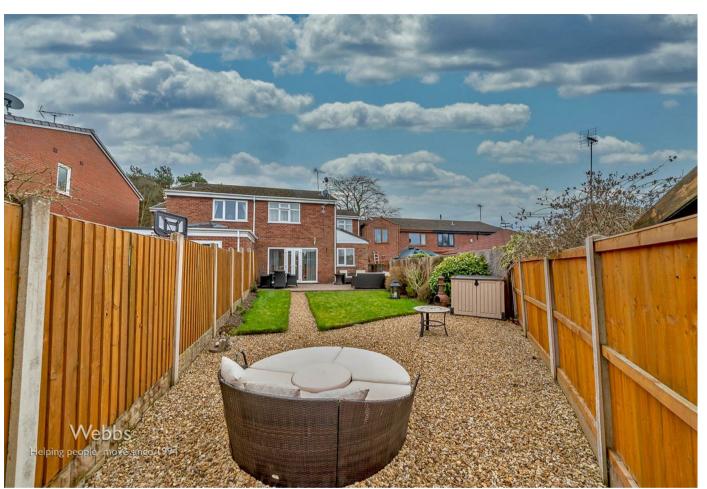

To the first floor there are four bedrooms and a modern refitted bathroom, externally the enclosed landscaped rear garden is mainly laid to lawn with patio seating areas and side gated access to the front driveway and garage.

7'4" x 6'6" (2.248 x 1.993)

**ENCLOSED REAR GARDEN** 

**GARAGE AND DRIVEWAY** 

**COAL MINING** 

**CONNECTIVITY:** 

**PARKING** 

PROPERTY TYPE & CONSTRUCTION

ROOMS