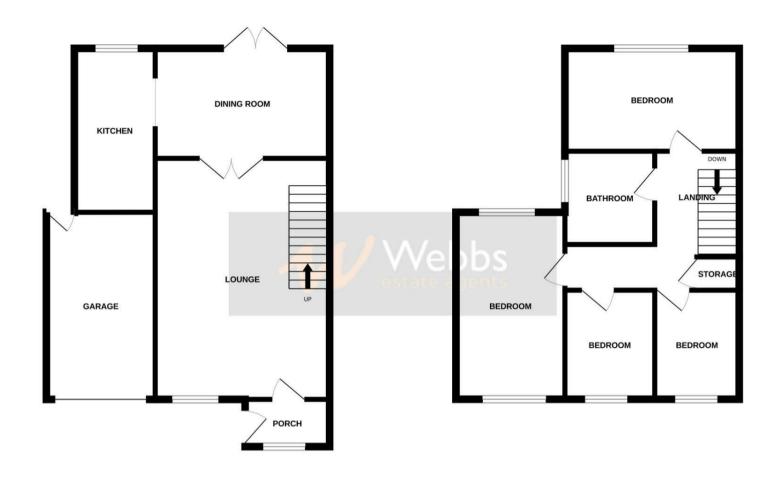

## **Rooms and Dimensions**

**ENTRANCE PORCH** 

LOUNGE

18'9" x 13'6" (5.724 x 4.134)

KITCHEN/DINER

20'0" x 12'9" (6.104 x 3.887)

LANDING

BEDROOM 1

13'7" x 8'5" (4.154 x 2.585)

BEDROOM 2

13'6" x 8'0" (4.122 x 2.443)

BEDROOM 3

8'11" x 7'5" (2.735 x 2.265)

**BEDROOM 4** 

6'11" x 6'5" (2.130 x 1.972)

**BATHROOM** 

7'4" x 6'6" (2.248 x 1.993)

**ENCLOSED REAR GARDEN** 

**GARAGE AND DRIVEWAY** 

**COAL MINING** 

**CONNECTIVITY:** 

**PARKING** 

PROPERTY TYPE & CONSTRUCTION

ROOMS