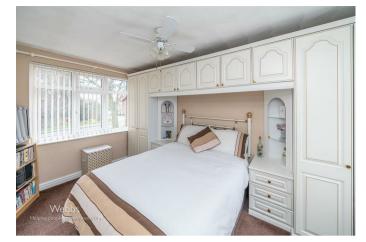

## **Rooms and Dimensions**

**ENTRANCE PORCH** 

LOUNGE

18'9" x 13'6" (5.724 x 4.134)

KITCHEN/DINER

20'0" x 12'9" (6.104 x 3.887)

LANDING

BEDROOM 1

13'7" x 8'5" (4.154 x 2.585)

BEDROOM 2

13'6" x 8'0" (4.122 x 2.443)

BEDROOM 3

8'11" x 7'5" (2.735 x 2.265)

**BEDROOM 4** 

6'11" x 6'5" (2.130 x 1.972)

**BATHROOM** 