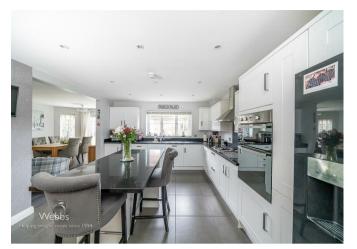

In brief consisting of impressive entrance hallway, large lounge, stunning open plan kitchen, dining and family room with French doors to the rear garden, guest Wc and utility complete the ground floor accomodation.

## **Rooms and Dimensions**

ENTRANCE HALLWAY

LARGE LIVING ROOM 22'11" x 12'9" (7.00 x 3.9)

BREAKFAST KITCHEN 16'4" x 12'9" (5.00 x 3.9)

DINING ROOM 14'9" x 10'9" (4.5 x 3.3)

UTILITY ROOM 7'6" x 5'10" (2.30 x 1.8)