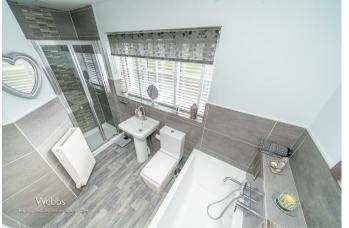

GUEST WC

GALLERY LANDING

BEDROOM ONE 14'9" x 12'9" (4.5 x 3.9)

EN-SUITE SHOWER ROOM

BEDROOM TWO 12'10" x 10'9" (3.93 x 3.30)

EN-SUITE SHOWER ROOM

BEDROOM THREE 12'9" x 11'9" (3.9 x 3.6)

- FIVE GENEROUS BEDROOMS
- LARGE LIVING ROOM
- STUNNING OPEN PLAN KITCHEN DINING AND FAMILY ROOM
- EXCELLENT TRANSPORT LINKS
- VIEWING STRONLY ADVISED