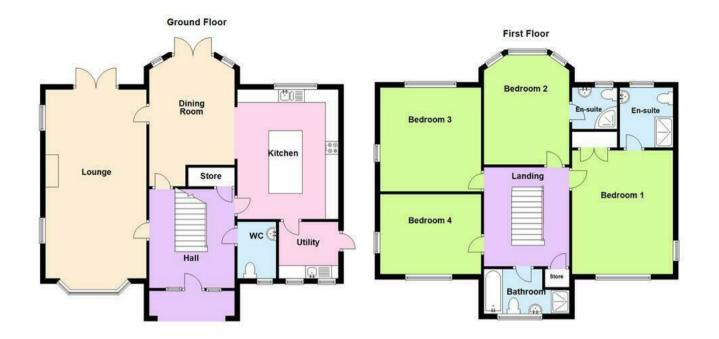

In brief consisting of impressive entrance hallway, large lounge, stunning open plan kitchen, dining and family room with French doors to the rear garden, guest Wc and utility complete the ground floor accomodation.

To the first floor there are four generous double bedrooms, a family bathroom and en-suite shower rooms to bedroom one and two, the gallery landing has stairs rising to the third floor with a further double bedroom, bathroom and large storage area.

## **Rooms and Dimensions**

ENTRANCE HALLWAY

LARGE LIVING ROOM 22'11" x 12'9" (7.00 x 3.9)

BREAKFAST KITCHEN 16'4" x 12'9" (5.00 x 3.9)

DINING ROOM 14'9" x 10'9" (4.5 x 3.3)

UTILITY ROOM 7'6" x 5'10" (2.30 x 1.8)

GUEST WC

GALLERY LANDING

BEDROOM ONE 14'9" x 12'9" (4.5 x 3.9)

EN-SUITE SHOWER ROOM

BEDROOM TWO 12'10" x 10'9" (3.93 x 3.30)

EN-SUITE SHOWER ROOM

BEDROOM THREE 12'9" x 11'9" (3.9 x 3.6)

- FIVE GENEROUS BEDROOMS
- LARGE LIVING ROOM
- STUNNING OPEN PLAN KITCHEN DINING AND FAMILY ROOM
- EXCELLENT TRANSPORT LINKS
- VIEWING STRONLY ADVISED

BEDROOM FOUR 12'9" x 10'5" (3.9 x 3.2) FAMILY BATHROOM SECOND FLOOR LANDING BEDROOM FIVE 12'9" x 12'9" (3.9 x 3.9) BATHROOM 10'0" x 6'10" (3.06 x 2.09) LARGE STORAGE AREA DETACHED DOUBLE GARAGE FRONT, SIDE AND REAR GARDENS COAL MINING CONNECTIVITY: PARKING **PROPERTY TYPE & CONSTRUCTION** ROOMS UTILITIES