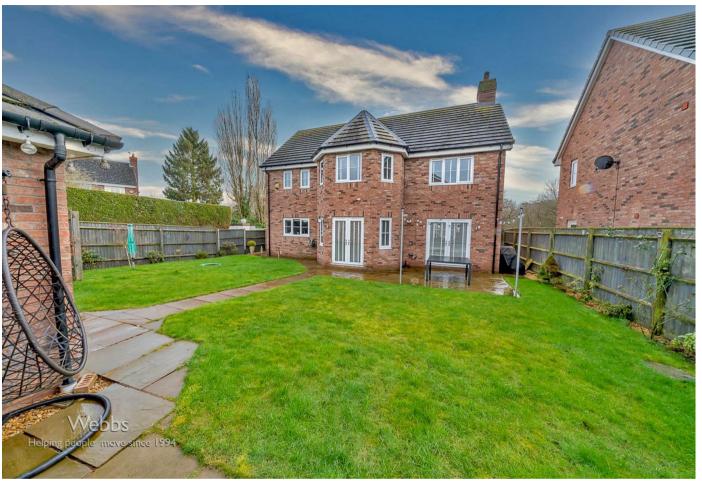

Externally the property has a front side and rear gardens, with patio seating areas, gated access to the rear block paved driveway, and detached double garage, VIEWING ADVISED TO FULLY APPRECIATE THE SIZE, STANDARD, AND LOCATION OF THE PROPERTY ON OFFER

## **Key Features**

- EXECUTIVE DETACHED HOME
- FOUR BATHROOMS
- DETACHED DOUBLE GARAGE
- RURAL LOCATION
- FRONT, SIDE AND REAR GARDENS