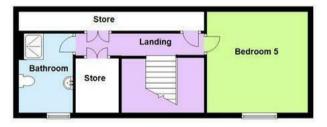

BEDROOM FOUR 12'9" x 10'5" (3.9 x 3.2) FAMILY BATHROOM SECOND FLOOR LANDING BEDROOM FIVE 12'9" x 12'9" (3.9 x 3.9) BATHROOM 10'0" x 6'10" (3.06 x 2.09) LARGE STORAGE AREA DETACHED DOUBLE GARAGE FRONT, SIDE AND REAR GARDENS COAL MINING CONNECTIVITY: PARKING **PROPERTY TYPE & CONSTRUCTION** ROOMS UTILITIES

Second Floor

Webbs Estate Agents - endeavour to maintain accurate depictions of properties in Virtual Tours, Floor Plans and descriptions, however, these are intended only as a guide and purchasers must satisfy themselves by personal inspection.