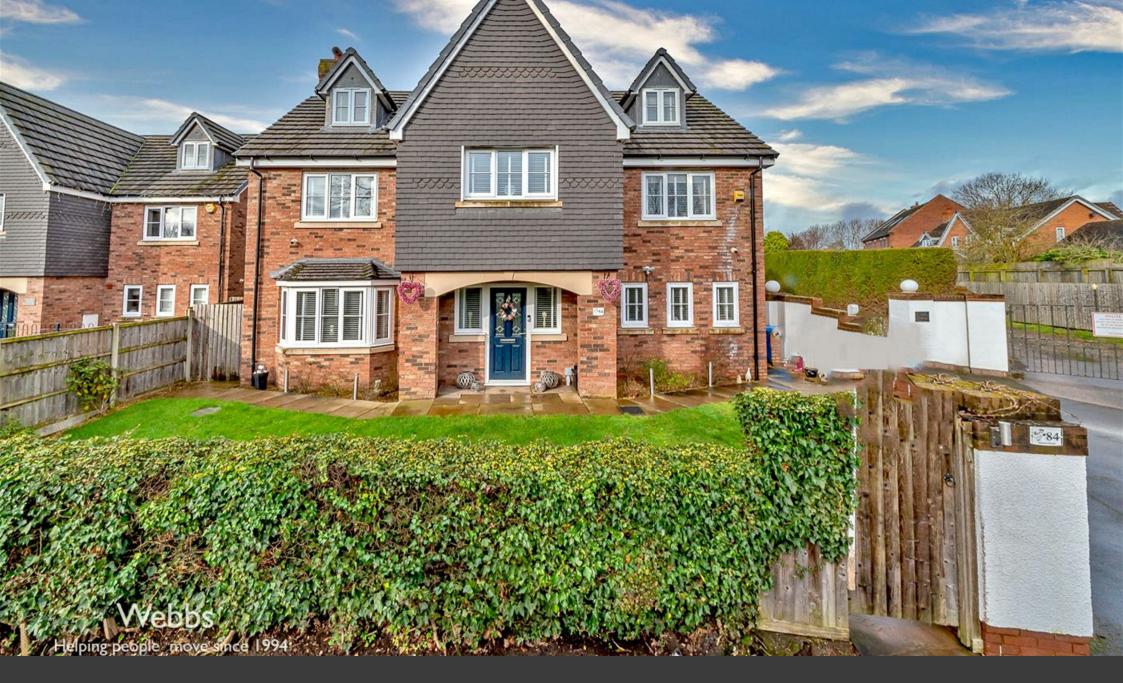

Queens Road | Wolverhampton | WV10 7DT Offers Over £575,000

## Summary

\*\* EXECUTIVE DETACHED HOME \*\* SHOW HOME STANDARD \*\* FIVE DOUBLE BEDROOMS \*\* FOUR BATHROOMS \*\* WATERSIDE GATE DEVELOPMENT \*\* RURAL LOCATION \*\* LARGE LOUNGE \*\* STUNNING KITCHEN DINER AND FAMILY ROOM \*\* ENCLOSED REAR GARDEN \*\* DETACHED DOUBLE GARAGE \*\* EXCELLENT TRANSPORT LINKS \*\* Webbs Estate Agents are pleased to offer for sale an executive detached family home on the sought-after Waterside Gate Development, within a rural location with excellent transport links and school catchments.

Externally the property has a front side and rear gardens, with patio seating areas, gated access to the rear block paved driveway, and detached double garage, VIEWING ADVISED TO FULLY APPRECIATE THE SIZE, STANDARD, AND LOCATION OF THE PROPERTY ON OFFER