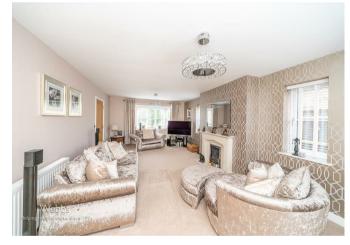

In brief consisting of impressive entrance hallway, large lounge, stunning open plan kitchen, dining and family room with French doors to the rear garden, guest Wc and utility complete the ground floor accomodation.

## **Rooms and Dimensions**

ENTRANCE HALLWAY

LARGE LIVING ROOM 22'11" x 12'9" (7.00 x 3.9)

BREAKFAST KITCHEN 16'4" x 12'9" (5.00 x 3.9)

DINING ROOM 14'9" x 10'9" (4.5 x 3.3)

UTILITY ROOM 7'6" x 5'10" (2.30 x 1.8)