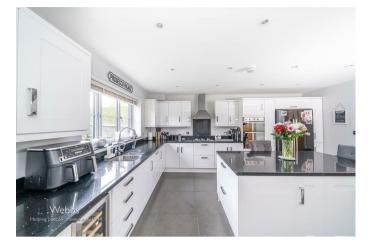

In brief consisting of impressive entrance hallway, large lounge, stunning open plan kitchen, dining and family room with French doors to the rear garden, guest Wc and utility complete the ground floor accomodation.

## **Rooms and Dimensions**

ENTRANCE HALLWAY

LARGE LIVING ROOM 22'11" x 12'9" (7.00 x 3.9)

BREAKFAST KITCHEN 16'4" x 12'9" (5.00 x 3.9)

DINING ROOM 14'9" x 10'9" (4.5 x 3.3)

UTILITY ROOM 7'6" x 5'10" (2.30 x 1.8)