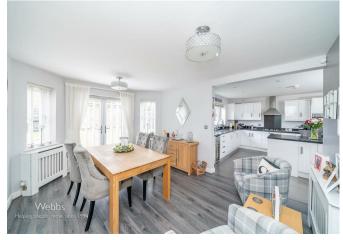

In brief consisting of impressive entrance hallway, large lounge, stunning open plan kitchen, dining and family room with French doors to the rear garden, guest Wc and utility complete the ground floor accomodation.

## **Rooms and Dimensions**

ENTRANCE HALLWAY

LARGE LIVING ROOM 22'11" x 12'9" (7.00 x 3.9)

BREAKFAST KITCHEN 16'4" x 12'9" (5.00 x 3.9)

DINING ROOM 14'9" x 10'9" (4.5 x 3.3)

UTILITY ROOM 7'6" x 5'10" (2.30 x 1.8)