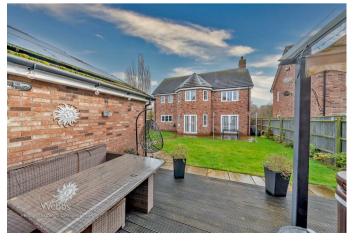

Externally the property has a front side and rear gardens, with patio seating areas, gated access to the rear block paved driveway, and detached double garage, VIEWING ADVISED TO FULLY APPRECIATE THE SIZE, STANDARD, AND LOCATION OF THE PROPERTY ON OFFER