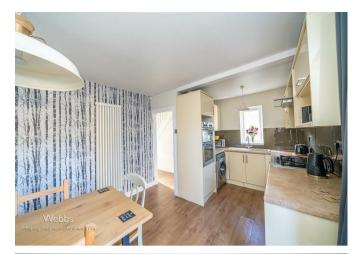

## **Summary**

\*\*\*\*\*\* NO CHAIN \*\*\*\*\*\* MOTIVATED SALE \*\*\*\*\*\*

TRADITIONAL SEMI DETACHED HOME \*\* 2/3 BEDROOMS \*\* MODERN KITCHEN DINER \*\* SPACIOUS LOUNGE \*\* IDEAL FOR SCHOOLS AND TRANSPORT LINKS \*\* AMPLE OFF ROAD PARKING \*\* LARGE REAR GARDEN \*\* LOG CABIN \*\* VIEWING ADVISED \*\* CURRENTLY A 2 BED EASILY CONVERTED BACK TO A 3 BED \*\* NEW BOILER \*\* NEW ROOF \*\* Webbs Estate Agents are pleased to offer for sale a well-presented traditional semi-detached home, ideal for local schools, shops, transport links and local amenities. In brief consisting of an entrance hallway, spacious lounge, modern kitchen diner with patio doors opening out onto the rear garden.

## **Rooms and Dimensions**

**ENTRANCE HALLWAY** 

**LOUNGE** 

11'8" x 11'6" (3.56 x 3.51)

**OPEN PLAN KITCHEN DINER** 

17'5" x 10'9" (5.33 x 3.30)

LANDING

**BEDROOM ONE** 