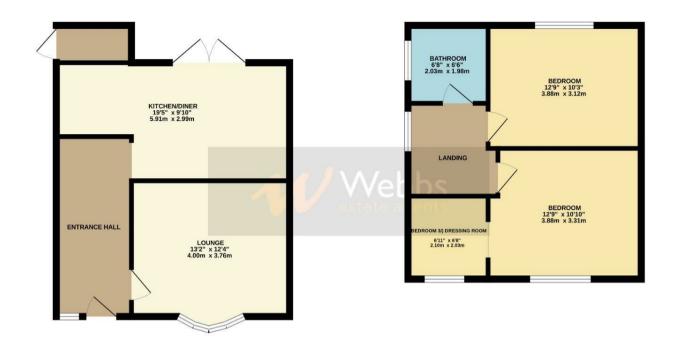

## **Rooms and Dimensions**

**ENTRANCE HALLWAY** 

**LOUNGE** 

11'8" x 11'6" (3.56 x 3.51)

**OPEN PLAN KITCHEN DINER** 

17'5" x 10'9" (5.33 x 3.30)

LANDING

**BEDROOM ONE** 

11'5" x 10'5" (3.48 x 3.18)

DRESSING ROOM (BEDROOM THREE)

6'11" x 6'9" (2.13 x 2.06)

**BEDROOM TWO** 

10'4" x 9'10" (3.15 x 3.02)

**FAMILY BATHROOM** 

7'3" x 5'6" (2.21 x 1.70)

**ENCLOSED REAR GARDEN WITH LOG CABIN** 

FRONT DRIVEWAY

**COAL MINING** 

CONNECTIVITY:

**PARKING** 

**PROPERTY TYPE & CONSTRUCTION** 

**ROOMS** 

**UTILITIES** 

GROUND FLOOR 1ST FLOOR