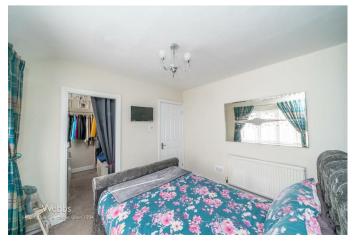

To the first floor there are two generous double bedrooms, the master has an opening into a dressing room which was originally bedroom three and could easily be turned back into a three-bedroom home, a three-piece family bathroom completes the first-floor accommodation.

11'5" x 10'5" (3.48 x 3.18)

DRESSING ROOM (BEDROOM THREE)

6'11" x 6'9" (2.13 x 2.06)

**BEDROOM TWO** 

10'4" x 9'10" (3.15 x 3.02)

**FAMILY BATHROOM** 

7'3" x 5'6" (2.21 x 1.70)

**ENCLOSED REAR GARDEN WITH LOG CABIN** 