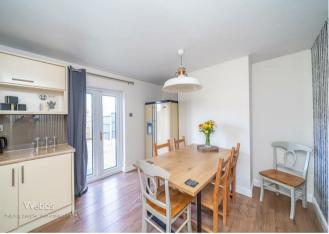

## **Summary**

\*\*\*\*\*\* NO CHAIN \*\*\*\*\*\* MOTIVATED SALE \*\*\*\*\*\*

TRADITIONAL SEMI DETACHED HOME \*\* 2/3 BEDROOMS \*\* MODERN KITCHEN DINER \*\* SPACIOUS LOUNGE \*\* IDEAL FOR SCHOOLS AND TRANSPORT LINKS \*\* AMPLE OFF ROAD PARKING \*\* LARGE REAR GARDEN \*\* LOG CABIN \*\* VIEWING ADVISED \*\* CURRENTLY A 2 BED EASILY CONVERTED BACK TO A 3 BED \*\* NEW BOILER \*\* NEW ROOF \*\* Webbs Estate Agents are pleased to offer for sale a well-presented traditional semi-detached home, ideal for local schools, shops, transport links and local amenities. In brief consisting of an entrance hallway, spacious lounge, modern kitchen diner with patio doors opening out onto the rear garden.

## **Rooms and Dimensions**

**ENTRANCE HALLWAY** 

**LOUNGE** 

11'8" x 11'6" (3.56 x 3.51)

**OPEN PLAN KITCHEN DINER** 

17'5" x 10'9" (5.33 x 3.30)

LANDING

**BEDROOM ONE** 