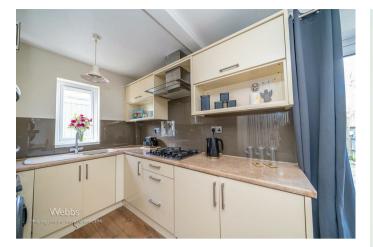

## **Summary**

\*\*\*\*\*\* NO CHAIN \*\*\*\*\*\* MOTIVATED SALE \*\*\*\*\*\*

TRADITIONAL SEMI DETACHED HOME \*\* 2/3 BEDROOMS \*\* MODERN KITCHEN DINER \*\* SPACIOUS LOUNGE \*\* IDEAL FOR SCHOOLS AND TRANSPORT LINKS \*\* AMPLE OFF ROAD PARKING \*\* LARGE REAR GARDEN \*\* LOG CABIN \*\* VIEWING ADVISED \*\* CURRENTLY A 2 BED EASILY CONVERTED BACK TO A 3 BED \*\* NEW BOILER \*\* NEW ROOF \*\* Webbs Estate Agents are pleased to offer for sale a well-presented traditional semi-detached home, ideal for local schools, shops, transport links and local amenities. In brief consisting of an entrance hallway, spacious lounge, modern kitchen diner with patio doors opening out onto the rear garden.

## **Rooms and Dimensions**

**ENTRANCE HALLWAY** 

**LOUNGE** 

11'8" x 11'6" (3.56 x 3.51)

**OPEN PLAN KITCHEN DINER** 

17'5" x 10'9" (5.33 x 3.30)

LANDING

**BEDROOM ONE** 