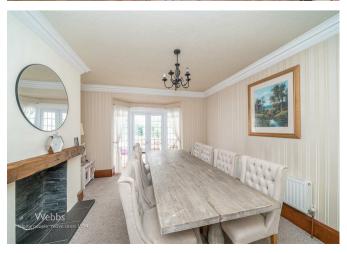

In brief consisting of entrance hallway, spacious lounge room with a feature media wall and walk-in bay window, the second reception room has double doors leading into a conservatory that overlooks the mature well stocked rear garden, the breakfast kitchen has a pantry and Belfast sink with a door to the rear entrance hallway, laundry room, guest WC and garage.

LAUNDRY ROOM 8'10" x 7'3" (2.7 x 2.23)

GUEST WC

GARAGE

GALLERY LANDING

BEDROOM ONE 13'11" x 12'11" (4.25 x 3.94)

- THREE DOUBLE BEDROOMS
- DINING ROOM
- MODERN REFITTED BATHROOM
- LARGE REAR GARDEN
- VIEWING ADVISED