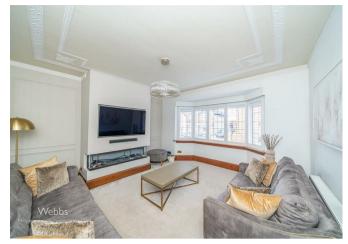

In brief consisting of entrance hallway, spacious lounge room with a feature media wall and walk-in bay window, the second reception room has double doors leading into a conservatory that overlooks the mature well stocked rear garden, the breakfast kitchen has a pantry and Belfast sink with a door to the rear entrance hallway, laundry room, guest WC and garage.

#### ENTRANCE HALLWAY

LOUNGE 13'10" x 12'10" (4.23 x 3.93)

**SECOND RECEPTION ROOM** 16'2" x 12'5" (4.93 x 3.79)

**CONSERVATORY** 13'4" x 12'2" (4.08 x 3.72)

BREAKFAST KITCHEN 15'0" x 10'4" (4.58 x 3.15)

REAR ENTRANCE 9'3" x 8'8" (2.82 x 2.66)