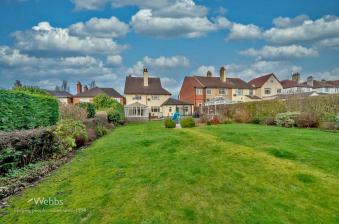

In brief consisting of entrance hallway, spacious lounge room with a feature media wall and walk-in bay window, the second reception room has double doors leading into a conservatory that overlooks the mature well stocked rear garden, the breakfast kitchen has a pantry and Belfast sink with a door to the rear entrance hallway, laundry room, guest WC and garage.

To the first floor, there are three generous bedrooms, a refitted modern bathroom, and a separate WC all accessed from the gallery landing, externally this property has a lovely garden which is a mix of lawn, patio seating areas and well-stocked borders, parking is provided by the garage and a driveway for several vehicles with an electric car charging point, this property has to be VIEWED TO TRULY APPRECIATE THE STANDARD, SIZE, CHARACTER AND LOCATION.