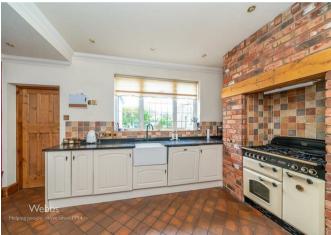

In brief consisting of entrance hallway, spacious lounge room with a feature media wall and walk-in bay window, the second reception room has double doors leading into a conservatory that overlooks the mature well stocked rear garden, the breakfast kitchen has a pantry and Belfast sink with a door to the rear entrance hallway, laundry room, guest WC and garage.

#### ENTRANCE HALLWAY

LOUNGE 13'10" x 12'10" (4.23 x 3.93)

**SECOND RECEPTION ROOM** 16'2" x 12'5" (4.93 x 3.79)

**CONSERVATORY** 13'4" x 12'2" (4.08 x 3.72)

BREAKFAST KITCHEN 15'0" x 10'4" (4.58 x 3.15)

REAR ENTRANCE 9'3" x 8'8" (2.82 x 2.66)