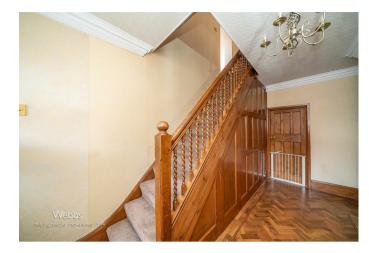

In brief consisting of entrance hallway, spacious lounge room with a feature media wall and walk-in bay window, the second reception room has double doors leading into a conservatory that overlooks the mature well stocked rear garden, the breakfast kitchen has a pantry and Belfast sink with a door to the rear entrance hallway, laundry room, guest WC and garage.

To the first floor, there are three generous bedrooms, a refitted modern bathroom, and a separate WC all accessed from the gallery landing, externally this property has a lovely garden which is a mix of lawn, patio seating areas and well-stocked borders, parking is provided by the garage and a driveway for several vehicles with an electric car charging point, this property has to be VIEWED TO TRULY APPRECIATE THE STANDARD, SIZE, CHARACTER AND LOCATION.