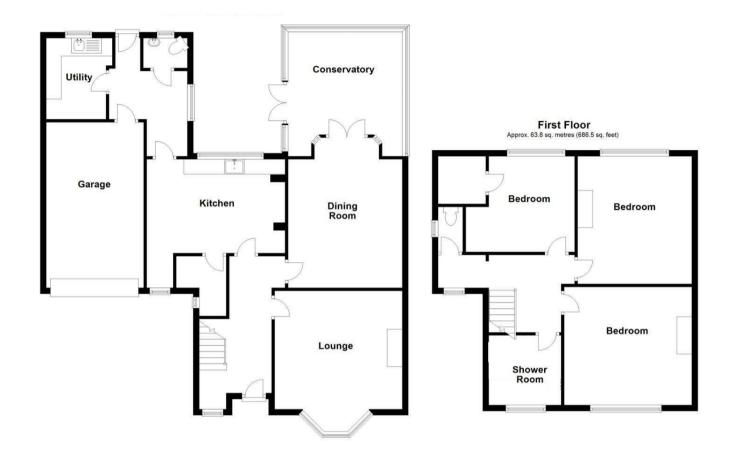

In brief consisting of entrance hallway, spacious lounge room with a feature media wall and walk-in bay window, the second reception room has double doors leading into a conservatory that overlooks the mature well stocked rear garden, the breakfast kitchen has a pantry and Belfast sink with a door to the rear entrance hallway, laundry room, guest WC and garage.

To the first floor, there are three generous bedrooms, a refitted modern bathroom, and a separate WC all accessed from the gallery landing, externally this property has a lovely garden which is a mix of lawn, patio seating areas and well-stocked borders, parking is provided by the garage and a driveway for several vehicles with an electric car charging point, this property has to be VIEWED TO TRULY APPRECIATE THE STANDARD, SIZE, CHARACTER AND LOCATION.

#### ENTRANCE HALLWAY

LOUNGE 13'10" x 12'10" (4.23 x 3.93)

**SECOND RECEPTION ROOM** 16'2" x 12'5" (4.93 x 3.79)

**CONSERVATORY** 13'4" x 12'2" (4.08 x 3.72)

BREAKFAST KITCHEN 15'0" x 10'4" (4.58 x 3.15)

REAR ENTRANCE 9'3" x 8'8" (2.82 x 2.66)

LAUNDRY ROOM 8'10" x 7'3" (2.7 x 2.23)

GUEST WC

GARAGE

GALLERY LANDING

BEDROOM ONE 13'11" x 12'11" (4.25 x 3.94)

- THREE DOUBLE BEDROOMS
- DINING ROOM
- MODERN REFITTED BATHROOM
- LARGE REAR GARDEN
- VIEWING ADVISED

#### BEDROOM TWO 13'11" x 12'11" (4.25 x 3.94)

BEDROOM THREE

11'5" x 10'2" (3.49 x 3.1)

MODERN REFITTED FAMILY BATHROOM 7'8" x 7'7" (2.36 x 2.32) WC MATURE WELL STOCKED GARDENS FRONT DRIVEWAY

COAL MINING

CONNECTIVITY: