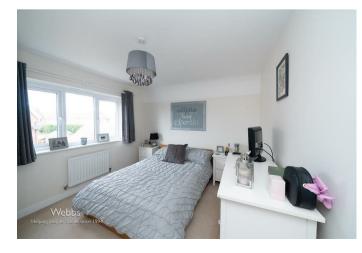

## **Rooms and Dimensions**

ENTRANCE HALLWAY

**SPACIOUS LOUNGE** 17'6" x 11'4" (5.345 x 3.478)

MODERN KITCHEN DINER 18'4" x 14'3" (5.613 x 4.356)

GUEST WC

LANDING

BEDROOM ONE 11'10" x 11236'10" (3.620 x 3425)

**EN-SUITE SHOWER ROOM** 

BEDROOM TWO 11'0" x 9'10" (3.358 x 3.011)

**BEDROOM THREE** 10'8" x 9'10" (3.258 x 3.011)

- THREE BEDROOMS
- SPACIOUS LOUNGE
- STUNNING KITCHEN DINER
- EXCELLENT TRANSPORT LINKS
- EARLY VIEWING ESSENTIAL