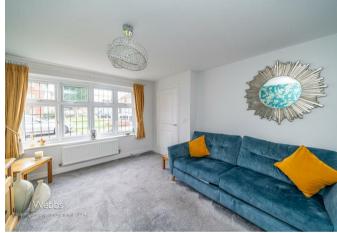

## Summary

\*\* SHOW HOME STANDARD \*\* MODERN DETACHED HOME \*\* PRIME CORNER POSITION \*\* ENVIABLE KITCHEN DINER \*\* SPACIOUS LOUNGE \*\* THREE DOUBLE BEDROOMS \*\* EN-SUITE TO MASTER \*\* FAMILY BATHROOM \*\* GUEST WC \*\* UTILITY CUPBOARD \*\* ENCLOSED LANDSCAPED REAR GARDEN \*\* GARAGE AND DRIVEWAY \*\* SOUGHT AFTER DEVELOPMENT \*\* EARLY VIEWING ADVISED TO AVOID DISAPPOINTMENT \*\* WEBBS ESTATE AGENTS are pleased to offer for sale the modern very well presented and spacious Redrow Warwick detached home in a sought-after location, consisting of entrance hallway, lounge with walk-in bay window, a modern well-equipped kitchen diner with double doors leading out onto the rear landscaped garden and utility cupboard. To the first floor, there are three double bedrooms with the master having an en-suite shower room, family bathroom, externally the property has front, side and rear gardens, a driveway and garage providing off-road parking, EARLY VIEIWNG is strongly advised to avoid disappointment.

## **Rooms and Dimensions**

ENTRANCE HALLWAY

**SPACIOUS LOUNGE** 17'6" x 11'4" (5.345 x 3.478)

MODERN KITCHEN DINER 18'4" x 14'3" (5.613 x 4.356)

GUEST WC

LANDING

BEDROOM ONE 11'10" x 11236'10" (3.620 x 3425)