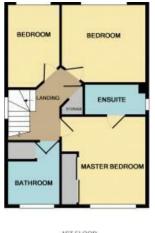

## **Rooms and Dimensions**

ENTRANCE HALLWAY

**SPACIOUS LOUNGE** 17'6" x 11'4" (5.345 x 3.478)

MODERN KITCHEN DINER 18'4" x 14'3" (5.613 x 4.356)

GUEST WC

LANDING

BEDROOM ONE 11'10" x 11236'10" (3.620 x 3425)

**EN-SUITE SHOWER ROOM** 

BEDROOM TWO 11'0" x 9'10" (3.358 x 3.011)

**BEDROOM THREE** 10'8" x 9'10" (3.258 x 3.011)

- THREE BEDROOMS
- SPACIOUS LOUNGE
- STUNNING KITCHEN DINER
- EXCELLENT TRANSPORT LINKS
- EARLY VIEWING ESSENTIAL

FAMILY BATHROOM 8'2" x 6'11" (2.508 x 2.112) SINGLE GARAGE 20'0" x 9'5" (6.12m x 2.88m) ENCLOSED REAR GARDEN COAL MINING CONNECTIVITY: PARKING PROPERTY TYPE & CONSTRUCTION ROOMS UTILITIES

1ST FLOOR

GROUND FLOOR