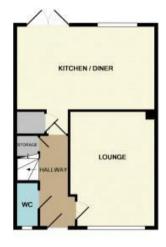

## **Rooms and Dimensions**

ENTRANCE HALLWAY

**SPACIOUS LOUNGE** 17'6" x 11'4" (5.345 x 3.478)

MODERN KITCHEN DINER 18'4" x 14'3" (5.613 x 4.356)

GUEST WC

LANDING

BEDROOM ONE 11'10" x 11236'10" (3.620 x 3425)

FAMILY BATHROOM 8'2" x 6'11" (2.508 x 2.112) SINGLE GARAGE 20'0" x 9'5" (6.12m x 2.88m) ENCLOSED REAR GARDEN COAL MINING CONNECTIVITY: PARKING PROPERTY TYPE & CONSTRUCTION ROOMS UTILITIES

1ST FLOOR

GROUND FLOOR