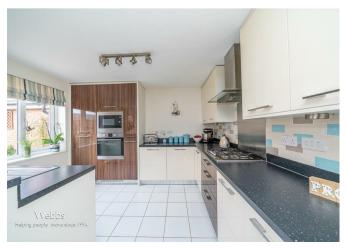

## Summary

\*\* SHOW HOME STANDARD \*\* MODERN DETACHED HOME \*\* PRIME CORNER POSITION \*\* ENVIABLE KITCHEN DINER \*\* SPACIOUS LOUNGE \*\* THREE DOUBLE BEDROOMS \*\* EN-SUITE TO MASTER \*\* FAMILY BATHROOM \*\* GUEST WC \*\* UTILITY CUPBOARD \*\* ENCLOSED LANDSCAPED REAR GARDEN \*\* GARAGE AND DRIVEWAY \*\* SOUGHT AFTER DEVELOPMENT \*\* EARLY VIEWING ADVISED TO AVOID DISAPPOINTMENT \*\* WEBBS ESTATE AGENTS are pleased to offer for sale the modern very well presented and spacious Redrow Warwick detached home in a sought-after location, consisting of entrance hallway, lounge with walk-in bay window, a modern well-equipped kitchen diner with double doors leading out onto the rear landscaped garden and utility cupboard. To the first floor, there are three double bedrooms with the master having an en-suite shower room, family bathroom, externally the property has front, side and rear gardens, a driveway and garage providing off-road parking, EARLY VIEIWNG is strongly advised to avoid disappointment.

## **Rooms and Dimensions**

ENTRANCE HALLWAY

**SPACIOUS LOUNGE** 17'6" x 11'4" (5.345 x 3.478)

MODERN KITCHEN DINER 18'4" x 14'3" (5.613 x 4.356)

GUEST WC

LANDING

BEDROOM ONE 11'10" x 11236'10" (3.620 x 3425)