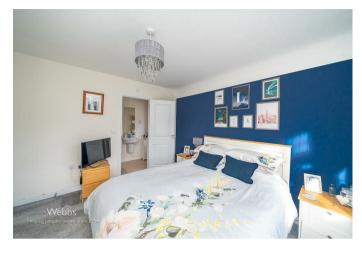

## **Rooms and Dimensions**

ENTRANCE HALLWAY

**SPACIOUS LOUNGE** 17'6" x 11'4" (5.345 x 3.478)

MODERN KITCHEN DINER 18'4" x 14'3" (5.613 x 4.356)

GUEST WC

LANDING

BEDROOM ONE 11'10" x 11236'10" (3.620 x 3425)

**EN-SUITE SHOWER ROOM** 

BEDROOM TWO 11'0" x 9'10" (3.358 x 3.011)

**BEDROOM THREE** 10'8" x 9'10" (3.258 x 3.011)

- THREE BEDROOMS
- SPACIOUS LOUNGE
- STUNNING KITCHEN DINER
- EXCELLENT TRANSPORT LINKS
- EARLY VIEWING ESSENTIAL