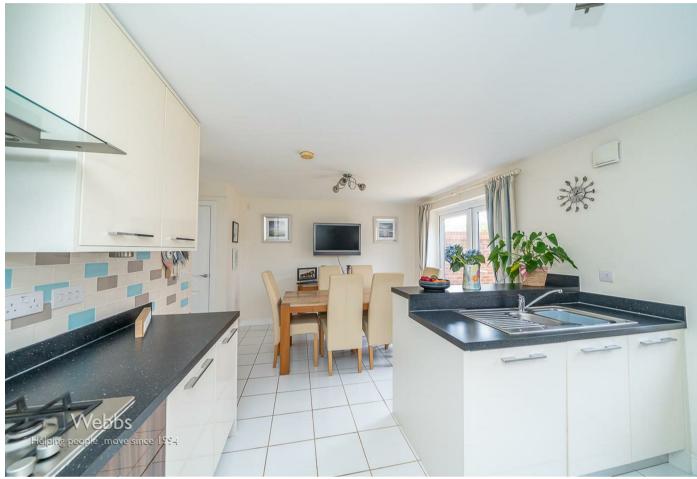

## **Rooms and Dimensions**

ENTRANCE HALLWAY

**SPACIOUS LOUNGE** 17'6" x 11'4" (5.345 x 3.478)

MODERN KITCHEN DINER 18'4" x 14'3" (5.613 x 4.356)

GUEST WC

LANDING

BEDROOM ONE 11'10" x 11236'10" (3.620 x 3425)