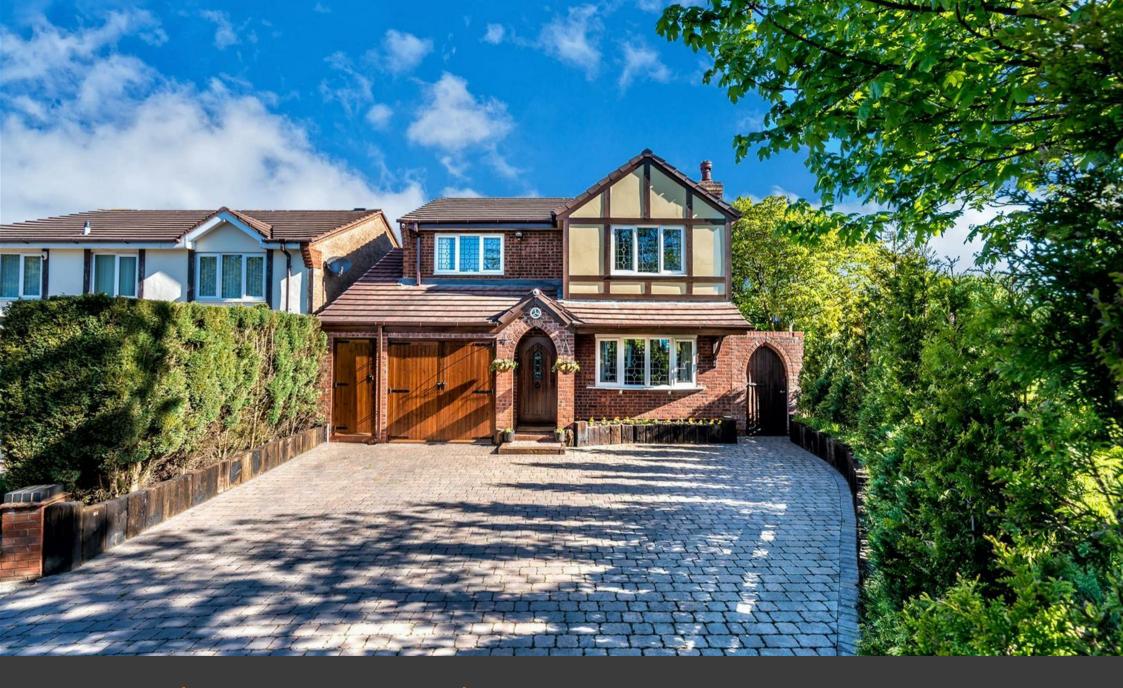

Truro Place | Heath Hayes, Cannock | WS12 3YJ Asking Price £359,950

WEBBS ESTATE AGENTS are pleased to offer for sale a spacious family home in a sought after location with excellent school catchment in brief having entrance, lounge with inglenook fireplace and opening leading into the dining room, large well equipped breakfast kitchen and utility room, conservatory overlooking the landscaped rear garden. To the first floor there are four bedrooms the master having en-suite and family bathroom, externally the property has landscaped garden with paved patio seating areas and side access to the large driveway, viewing is essential to appreciate the size of accommodation on offer.

GARAGE

14'9" x 11'10" (4.50m x 3.61m)

LANDSCAPED GARDENS

PRIVATE DRIVEWAY

**Ground Floor** 

First Floor

Webbs Estate Agents - endeavour to maintain accurate depictions of properties in Virtual Tours, Floor Plans and descriptions, however, these are intended only as a guide and purchasers must satisfy themselves by personal inspection.