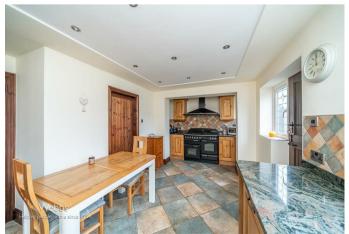

WEBBS ESTATE AGENTS are pleased to offer for sale a spacious family home in a sought after location with excellent school catchment in brief having entrance, lounge with inglenook fireplace and opening leading into the dining room, large well equipped breakfast kitchen and utility room, conservatory overlooking the landscaped rear garden. To the first floor there are four bedrooms the master having en-suite and family bathroom, externally the property has landscaped garden with paved patio seating areas and side access to the large driveway, viewing is essential to appreciate the size of accommodation on offer.

10'5" x 8'2" (3.20m x 2.49m)

KITCHEN DINER

17'8" x 8'9" (5.41m x 2.69m)

**UTILITY ROOM** 

9'1" x 5'10" (2.79m x 1.80m)

LANDING

**MASTER BEDROOM** 

12'2" x 11'10" (3.71m x 3.61m)