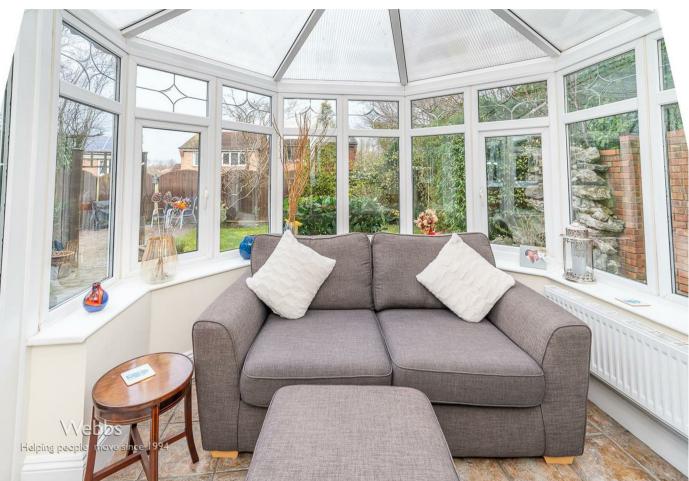

WEBBS ESTATE AGENTS are pleased to offer for sale a spacious family home in a sought after location with excellent school catchment in brief having entrance, lounge with inglenook fireplace and opening leading into the dining room, large well equipped breakfast kitchen and utility room, conservatory overlooking the landscaped rear garden. To the first floor there are four bedrooms the master having en-suite and family bathroom, externally the property has landscaped garden with paved patio seating areas and side access to the large driveway, viewing is essential to appreciate the size of accommodation on offer.

## **Rooms and Dimensions**

AWAITING VENDOR APPROVAL

**ENTRANCE HALLWAY** 

LOUNGE

14'4" x 10'5" (4.39m x 3.20m)

DINING ROOM

14'4" x 10'5" (4.39m x 3.20m)

**CONSERVATORY** 