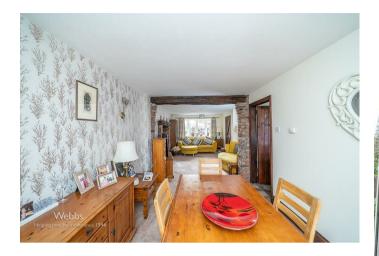

WEBBS ESTATE AGENTS are pleased to offer for sale a spacious family home in a sought after location with excellent school catchment in brief having entrance, lounge with inglenook fireplace and opening leading into the dining room, large well equipped breakfast kitchen and utility room, conservatory overlooking the landscaped rear garden. To the first floor there are four bedrooms the master having en-suite and family bathroom, externally the property has landscaped garden with paved patio seating areas and side access to the large driveway, viewing is essential to appreciate the size of accommodation on offer.

## **Rooms and Dimensions**

AWAITING VENDOR APPROVAL

**ENTRANCE HALLWAY** 

LOUNGE

14'4" x 10'5" (4.39m x 3.20m)

DINING ROOM

14'4" x 10'5" (4.39m x 3.20m)

**CONSERVATORY** 