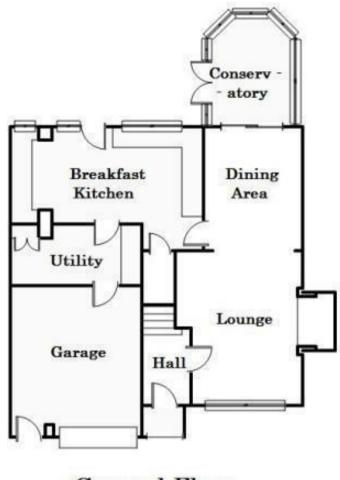

## **Rooms and Dimensions**

AWAITING VENDOR APPROVAL

**ENTRANCE HALLWAY** 

LOUNGE

14'4" x 10'5" (4.39m x 3.20m)

DINING ROOM

14'4" x 10'5" (4.39m x 3.20m)

**CONSERVATORY** 

10'5" x 8'2" (3.20m x 2.49m)

KITCHEN DINER

17'8" x 8'9" (5.41m x 2.69m)

**UTILITY ROOM** 

9'1" x 5'10" (2.79m x 1.80m)

LANDING

**MASTER BEDROOM** 

12'2" x 11'10" (3.71m x 3.61m)

GARAGE

14'9" x 11'10" (4.50m x 3.61m)

LANDSCAPED GARDENS

PRIVATE DRIVEWAY

**Ground Floor** 

First Floor

Webbs Estate Agents - endeavour to maintain accurate depictions of properties in Virtual Tours, Floor Plans and descriptions, however, these are intended only as a guide and purchasers must satisfy themselves by personal inspection.