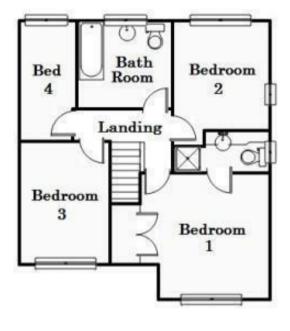

10'5" x 8'2" (3.20m x 2.49m)

KITCHEN DINER

17'8" x 8'9" (5.41m x 2.69m)

**UTILITY ROOM** 

9'1" x 5'10" (2.79m x 1.80m)

LANDING

**MASTER BEDROOM** 

12'2" x 11'10" (3.71m x 3.61m)

**ENSUITE SHOWER ROOM** 

**BEDROOM TWO** 

11'6" x 8'2" (3.51m x 2.49m)

BEDROOM THREE

10'2" x 8'9" (3.10m x 2.69m)

**BEDROOM FOUR** 

11'6" x 5'2" (3.51m x 1.60m)

FAMILY BATHROOM