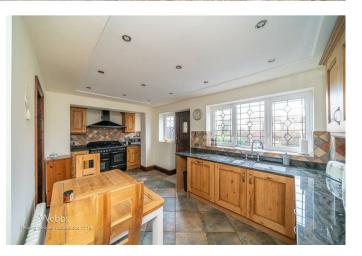

WEBBS ESTATE AGENTS are pleased to offer for sale a spacious family home in a sought after location with excellent school catchment in brief having entrance, lounge with inglenook fireplace and opening leading into the dining room, large well equipped breakfast kitchen and utility room, conservatory overlooking the landscaped rear garden. To the first floor there are four bedrooms the master having en-suite and family bathroom, externally the property has landscaped garden with paved patio seating areas and side access to the large driveway, viewing is essential to appreciate the size of accommodation on offer.

10'5" x 8'2" (3.20m x 2.49m)

KITCHEN DINER

17'8" x 8'9" (5.41m x 2.69m)

**UTILITY ROOM** 

9'1" x 5'10" (2.79m x 1.80m)

LANDING

**MASTER BEDROOM** 

12'2" x 11'10" (3.71m x 3.61m)