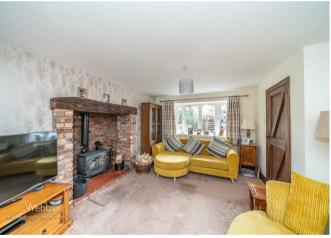

WEBBS ESTATE AGENTS are pleased to offer for sale a spacious family home in a sought after location with excellent school catchment in brief having entrance, lounge with inglenook fireplace and opening leading into the dining room, large well equipped breakfast kitchen and utility room, conservatory overlooking the landscaped rear garden. To the first floor there are four bedrooms the master having en-suite and family bathroom, externally the property has landscaped garden with paved patio seating areas and side access to the large driveway, viewing is essential to appreciate the size of accommodation on offer.

## **Rooms and Dimensions**

AWAITING VENDOR APPROVAL

**ENTRANCE HALLWAY** 

LOUNGE

14'4" x 10'5" (4.39m x 3.20m)

DINING ROOM

14'4" x 10'5" (4.39m x 3.20m)

**CONSERVATORY** 