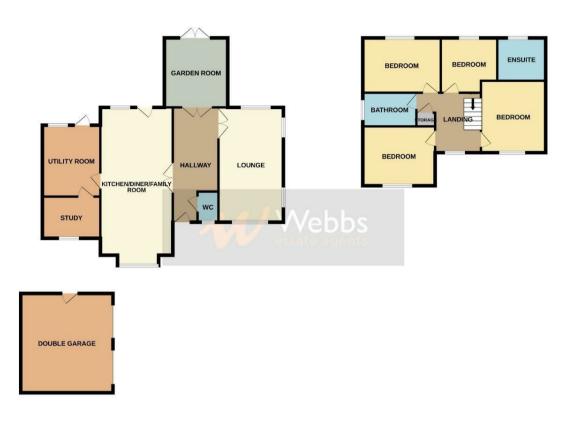

## **Rooms and Dimensions**

**ENTRANCE HALLWAY** 

**GUEST WC** 

SPACIOUS LOUNGE

18'11" x 10'9" (5.772 x 3.298)

SUN ROOM

9'2" x 8'5" (2.817 x 2.585)

**ENVIABLE BREAKFAST KITCHEN AND FAMILY ROOM** 

27'2" x 12'0" (8.302 x 3.664)

STUDY

9'7" x 8'9" (2.927 x 2.679)

UTILITY ROOM

10'5" x 8'9" (3.180 x 2.685)

**GALLERY LANDING** 

BEDROOM ONE

10'10" x 10'10" (3.303 x 3.320)

**EN-SUITE SHOWER ROOM** 

7'10" x 6'10" (2.407 x 2.095)

BEDROOM TWO

13'0" x 9'0" (3.978 x 2.752)

BEDROOM THREE

13'0" x 9'0" (3.978 x 2.752)

BEDROOM FOUR

10'4" x 9'8" (3.150 x 2.959)

FAMILY BATHROOM

9'10" x 5'5" (3.003 x 1.675)

**DETACHED DOUBLE GARAGE** 

17'8" x 16'4" (5.4 x 5.0)

FRONT, SIDE AND REAR GARDENS

COAL MINING

CONNECTIVITY:

PARKING

PROPERTY TYPE & CONSTRUCTION

ROOMS

UTILITIES

Identification checks - C

GROUND FLOOR 1ST FLOOR

White every attempt has been made to ensure the accuracy of the floorplan contained here, measurements of doors, windows, norms and any other letents are approximate and no reapplicability to taken for any error, prospective purchaser. The services, systems and applicance shown here not been tested and no guarantee as to their operability or efficiency can be given.