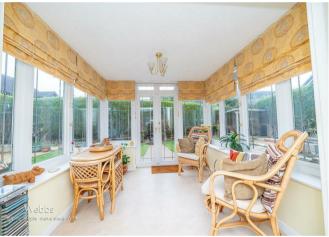

## **Rooms and Dimensions**

**ENTRANCE HALLWAY** 

**GUEST WC** 

SPACIOUS LOUNGE

18'11" x 10'9" (5.772 x 3.298)

SUN ROOM

9'2" x 8'5" (2.817 x 2.585)

**ENVIABLE BREAKFAST KITCHEN AND FAMILY ROOM** 