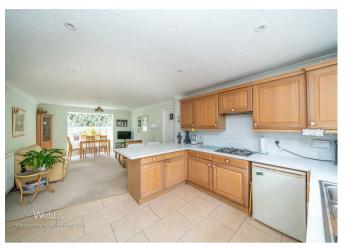

## **Rooms and Dimensions**

**ENTRANCE HALLWAY** 

**GUEST WC** 

SPACIOUS LOUNGE

18'11" x 10'9" (5.772 x 3.298)

SUN ROOM

9'2" x 8'5" (2.817 x 2.585)

**ENVIABLE BREAKFAST KITCHEN AND FAMILY ROOM** 

27'2" x 12'0" (8.302 x 3.664)

STUDY

9'7" x 8'9" (2.927 x 2.679)

UTILITY ROOM

10'5" x 8'9" (3.180 x 2.685)

**GALLERY LANDING** 

BEDROOM ONE

10'10" x 10'10" (3.303 x 3.320)