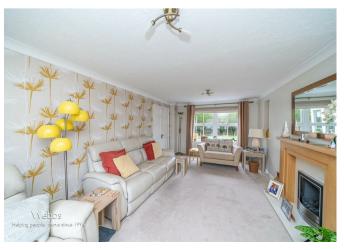

## **Rooms and Dimensions**

**ENTRANCE HALLWAY** 

**GUEST WC** 

SPACIOUS LOUNGE

18'11" x 10'9" (5.772 x 3.298)

SUN ROOM

9'2" x 8'5" (2.817 x 2.585)

**ENVIABLE BREAKFAST KITCHEN AND FAMILY ROOM** 