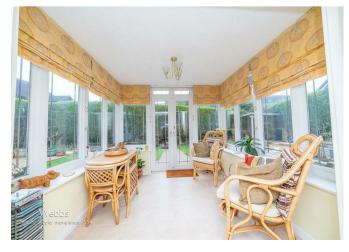

## **Rooms and Dimensions**

**ENTRANCE HALLWAY** 

**GUEST WC** 

**SPACIOUS LOUNGE** 18'11" x 10'9" (5.772 x 3.298)

SUN ROOM

9'2" x 8'5" (2.817 x 2.585)

**ENVIABLE BREAKFAST KITCHEN AND FAMILY ROOM** 

27'2" x 12'0" (8.302 x 3.664)