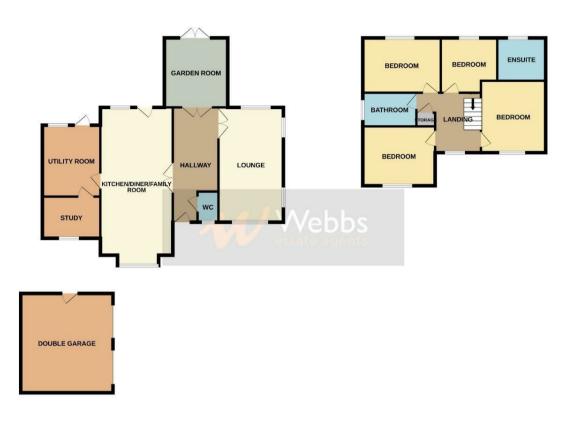

## **Rooms and Dimensions**

**ENTRANCE HALLWAY** 

**GUEST WC** 

**SPACIOUS LOUNGE** 18'11" x 10'9" (5.772 x 3.298)

SUN ROOM

9'2" x 8'5" (2.817 x 2.585)

**ENVIABLE BREAKFAST KITCHEN AND FAMILY ROOM** 

27'2" x 12'0" (8.302 x 3.664)

STUDY

9'7" x 8'9" (2.927 x 2.679)

UTILITY ROOM

10'5" x 8'9" (3.180 x 2.685)

**GALLERY LANDING** 

BEDROOM ONE

10'10" x 10'10" (3.303 x 3.320)

**EN-SUITE SHOWER ROOM** 

7'10" x 6'10" (2.407 x 2.095)

BEDROOM TWO

13'0" x 9'0" (3.978 x 2.752)

BEDROOM THREE

13'0" x 9'0" (3.978 x 2.752)

BEDROOM FOUR

10'4" x 9'8" (3.150 x 2.959)

FAMILY BATHROOM

9'10" x 5'5" (3.003 x 1.675)

**DETACHED DOUBLE GARAGE** 

17'8" x 16'4" (5.4 x 5.0)

FRONT, SIDE AND REAR GARDENS

**COAL MINING** 

CONNECTIVITY:

PARKING

PROPERTY TYPE & CONSTRUCTION

ROOMS

UTILITIES

GROUND FLOOR 1ST FLOOR

White every attempt has been made to ensure the accuracy of the floorplan contained here, measurements of doors, windows, norms and any other letents are approximate and no reapplicability to taken for any error, prospective purchaser. The services, systems and applicance shown here not been tested and no guarantee as to their operability or efficiency can be given.