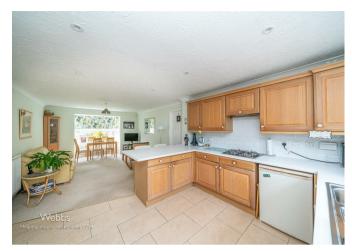

## **Rooms and Dimensions**

**ENTRANCE HALLWAY** 

**GUEST WC** 

**SPACIOUS LOUNGE** 18'11" x 10'9" (5.772 x 3.298)

SUN ROOM

9'2" x 8'5" (2.817 x 2.585)

**ENVIABLE BREAKFAST KITCHEN AND FAMILY ROOM** 

27'2" x 12'0" (8.302 x 3.664)