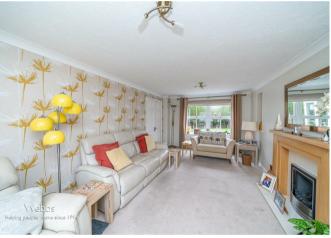

## **Rooms and Dimensions**

**ENTRANCE HALLWAY** 

**GUEST WC** 

**SPACIOUS LOUNGE** 18'11" x 10'9" (5.772 x 3.298)

SUN ROOM

9'2" x 8'5" (2.817 x 2.585)

**ENVIABLE BREAKFAST KITCHEN AND FAMILY ROOM** 

27'2" x 12'0" (8.302 x 3.664)