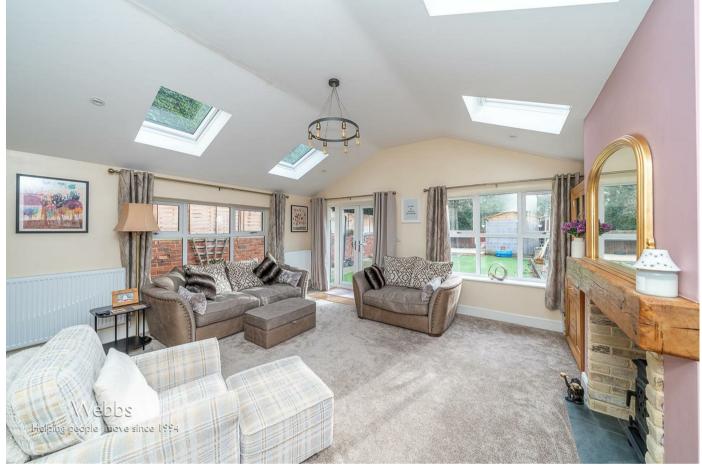

Webbs Estate Agents have pleasure in offering this well-presented and extended detached family home, situated in a popular location, overlooking open fields and being close to all local amenities, shops, and good schools. Brielfy comprises: an entrance hallway, sitting room, spacious REFITTED kitchen diner, generous full-width lounge, utility room, and guest WC. To the first floor, the landing leads to four double bedrooms and a spacious family bathroom. Externally the private driveway provides ample off-road parking and a generous landscaped rear garden. Benefiting from UPVC double glazing and gas central heating.

## **Rooms and Dimensions**

AWAITING VENDOR APPROVAL

**ENTRANCE HALLWAY** 

SITTING ROOM

17'7" x 10'2" (5.37m x 3.11m)

**GENEROUS LOUNGE** 

16'9" x 15'10" (5.13m x 4.85m)

**FABULOUS KITCHEN DINER** 