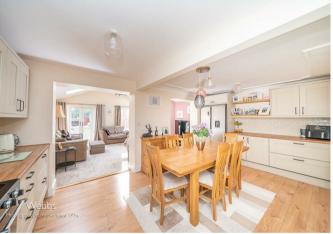

Webbs Estate Agents have pleasure in offering this well-presented and extended detached family home, situated in a popular location, overlooking open fields and being close to all local amenities, shops, and good schools. Brielfy comprises: an entrance hallway, sitting room, spacious REFITTED kitchen diner, generous full-width lounge, utility room, and guest WC. To the first floor, the landing leads to four double bedrooms and a spacious family bathroom. Externally the private driveway provides ample off-road parking and a generous landscaped rear garden. Benefiting from UPVC double glazing and gas central heating.

## **Rooms and Dimensions**

AWAITING VENDOR APPROVAL

**ENTRANCE HALLWAY** 

SITTING ROOM

17'7" x 10'2" (5.37m x 3.11m)

**GENEROUS LOUNGE** 

16'9" x 15'10" (5.13m x 4.85m)

**FABULOUS KITCHEN DINER** 

15'10" x 17'10" max (4.85m x 5.44m max)

**UTILITY ROOM** 

11'7" x 7'0" (3.54m x 2.15m)

**GUEST WC** 

**LANDING** 

**BEDROOM ONE** 

12'1" x 8'8" (3.69m x 2.65m)

**BEDROOM TWO** 