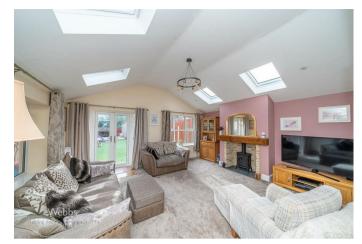

Webbs Estate Agents have pleasure in offering this well-presented and extended detached family home, situated in a popular location, overlooking open fields and being close to all local amenities, shops, and good schools. Brielfy comprises: an entrance hallway, sitting room, spacious REFITTED kitchen diner, generous full-width lounge, utility room, and guest WC. To the first floor, the landing leads to four double bedrooms and a spacious family bathroom. Externally the private driveway provides ample off-road parking and a generous landscaped rear garden. Benefiting from UPVC double glazing and gas central heating.

## **Rooms and Dimensions**

AWAITING VENDOR APPROVAL

**ENTRANCE HALLWAY** 

SITTING ROOM

17'7" x 10'2" (5.37m x 3.11m)

**GENEROUS LOUNGE** 

16'9" x 15'10" (5.13m x 4.85m)

**FABULOUS KITCHEN DINER** 