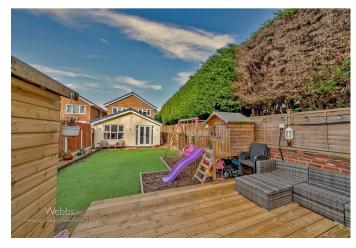

Webbs Estate Agents have pleasure in offering this well-presented and extended detached family home, situated in a popular location, overlooking open fields and being close to all local amenities, shops, and good schools. Brielfy comprises: an entrance hallway, sitting room, spacious REFITTED kitchen diner, generous full-width lounge, utility room, and guest WC. To the first floor, the landing leads to four double bedrooms and a spacious family bathroom. Externally the private driveway provides ample off-road parking and a generous landscaped rear garden. Benefiting from UPVC double glazing and gas central heating.

8'0" x 6'10" (2.46m x 2.09m)

**PRIVATE DRIVEWAY** 

LANDSCAPED REAR GARDEN

GROUND FLOOR 1ST FLOOR

Whilst every americal has been made to ensure the accuracy of the Socyain contained here, measurement of doors, windows, comiss and any one laters are approximate and no exponeibility is basen for any entor, emission or mis-statement. This plan is for illustrative purposes only and should be street as start by any prospective partitable. The services, systems said applicables shown have not been tested and no guarante so the state of the services of the