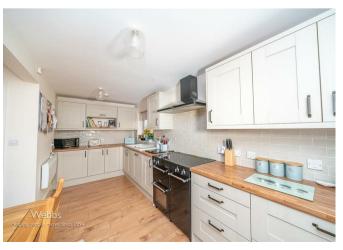

Webbs Estate Agents have pleasure in offering this well-presented and extended detached family home, situated in a popular location, overlooking open fields and being close to all local amenities, shops, and good schools. Brielfy comprises: an entrance hallway, sitting room, spacious REFITTED kitchen diner, generous full-width lounge, utility room, and guest WC. To the first floor, the landing leads to four double bedrooms and a spacious family bathroom. Externally the private driveway provides ample off-road parking and a generous landscaped rear garden. Benefiting from UPVC double glazing and gas central heating.

## **Rooms and Dimensions**

AWAITING VENDOR APPROVAL

**ENTRANCE HALLWAY** 

SITTING ROOM

17'7" x 10'2" (5.37m x 3.11m)

**GENEROUS LOUNGE** 

16'9" x 15'10" (5.13m x 4.85m)

**FABULOUS KITCHEN DINER** 

15'10" x 17'10" max (4.85m x 5.44m max)

**UTILITY ROOM** 

11'7" x 7'0" (3.54m x 2.15m)

**GUEST WC** 

**LANDING** 

**BEDROOM ONE** 

12'1" x 8'8" (3.69m x 2.65m)

**BEDROOM TWO** 