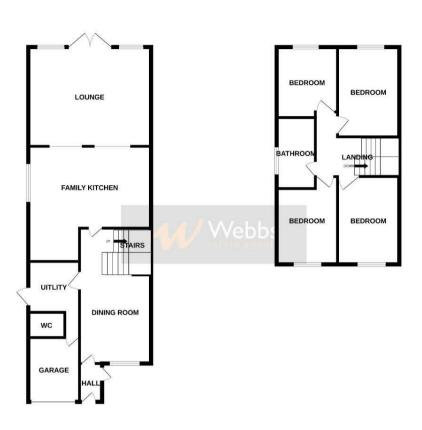

## **Rooms and Dimensions**

AWAITING VENDOR APPROVAL

**ENTRANCE HALLWAY** 

SITTING ROOM

17'7" x 10'2" (5.37m x 3.11m)

**GENEROUS LOUNGE** 

16'9" x 15'10" (5.13m x 4.85m)

**FABULOUS KITCHEN DINER** 

15'10" x 17'10" max (4.85m x 5.44m max)

**UTILITY ROOM** 

11'7" x 7'0" (3.54m x 2.15m)

**GUEST WC** 

**LANDING** 

**BEDROOM ONE** 

12'1" x 8'8" (3.69m x 2.65m)

**BEDROOM TWO** 

12'1" x 8'9" (3.69m x 2.68m)

**BEDROOM THREE** 

10'2" x 9'0" (3.10m x 2.75m)

**BEDROOM FOUR** 

8'9" x 6'10" (2.69m x 2.09m)

**FAMILY BATHROOM** 

8'8" x 5'10" (2.66m x 1.78m)

**GARAGE (PART CONVERTED)** 

8'0" x 6'10" (2.46m x 2.09m)

**PRIVATE DRIVEWAY** 

LANDSCAPED REAR GARDEN

GROUND FLOOR 1ST FLOOR

Whilst every americal has been made to ensure the accuracy of the Socyain contained here, measurement of doors, windows, comiss and any one laters are approximate and no exponeibility is basen for any entor, emission or mis-statement. This plan is for illustrative purposes only and should be street as start by any prospective partitable. The services, systems said applicables shown have not been tested and no guarante so the state of the services of the