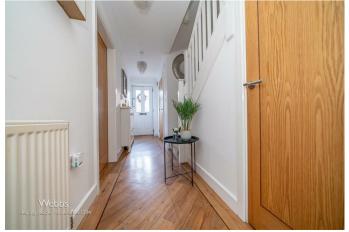

In brief consisting of an entrance hallway, guest WC, modern kitchen with integrated double oven, hob, extractor, fridge freezer and dishwasher, the spacious lounge has double doors opening onto the rear garden.

## **Rooms and Dimensions**

**ENTRANCE HALLWAY** 

**GUEST WC** 

MODERN KITCHEN DINER

15'8" x 8'7" (4.80 x 2.62)

SPACIOUS LOUNGE

16'2" x 11'1" (4.93 x 3.40)

FIRST FLOOR LANDING