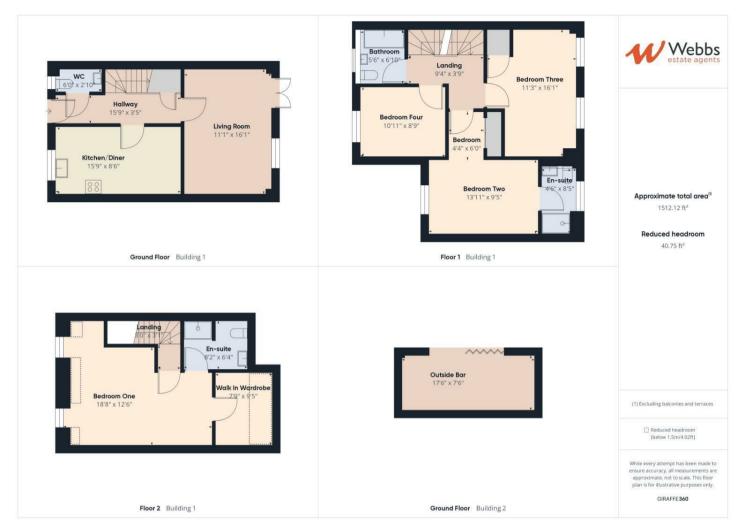

## **Rooms and Dimensions**

**ENTRANCE HALLWAY** 

**GUEST WC** 

MODERN KITCHEN DINER

15'8" x 8'7" (4.80 x 2.62)

SPACIOUS LOUNGE

16'2" x 11'1" (4.93 x 3.40)

FIRST FLOOR LANDING

BEDROOM TWO

15'3" x 14'0" (4.67 x 4.27)

**EN-SUITE SHOWER ROOM** 

8'4" x 4'6" (2.553 x 1.396)

BEDROOM THREE

16'2" x 11'4" max (4.93 x 3.456 max)

BEDROOM FOUR

10'11" x 8'10" (3.35 x 2.701)

**BATHROOM** 

6'10" x 6'1" (2.101 x 1.874)

SECOND FLOOR

**MASTER BEDROOM** 

16'2" x 18'11" (4.932 x 5.770)

DRESSING ROOM

9'5" x 7'9" (2.886 x 2.386)

**EN-SUITE SHOWER ROOM** 

8'4" x 6'4" (2.544 x 1.944)

GARDEN ROOM AND BAR WITH BI-FOLDING DOORS

17'6" x 7'5" (5.346 x 2.277)

**ENCLOSED REAR GARDEN AND DRIVEWAY** 

**COAL MINING** 

CONNECTIVITY:

**PARKING** 

Webbs Estate Agents - endeavour to maintain accurate depictions of properties in Virtual Tours, Floor Plans and descriptions, however, these are intended only as a guide and purchasers must satisfy themselves by personal inspection.