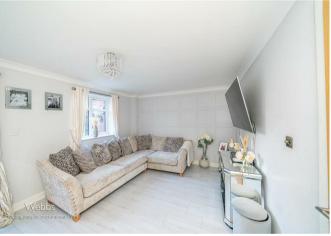

In brief consisting of an entrance hallway, guest WC, modern kitchen with integrated double oven, hob, extractor, fridge freezer and dishwasher, the spacious lounge has double doors opening onto the rear garden.

## **Rooms and Dimensions**

**ENTRANCE HALLWAY** 

**GUEST WC** 

MODERN KITCHEN DINER

15'8" x 8'7" (4.80 x 2.62)

SPACIOUS LOUNGE

16'2" x 11'1" (4.93 x 3.40)

FIRST FLOOR LANDING