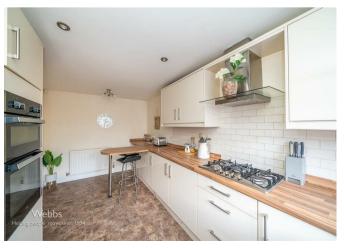

In brief consisting of an entrance hallway, guest WC, modern kitchen with integrated double oven, hob, extractor, fridge freezer and dishwasher, the spacious lounge has double doors opening onto the rear garden.

## **Rooms and Dimensions**

**ENTRANCE HALLWAY** 

**GUEST WC** 

MODERN KITCHEN DINER

15'8" x 8'7" (4.80 x 2.62)

SPACIOUS LOUNGE

16'2" x 11'1" (4.93 x 3.40)

FIRST FLOOR LANDING