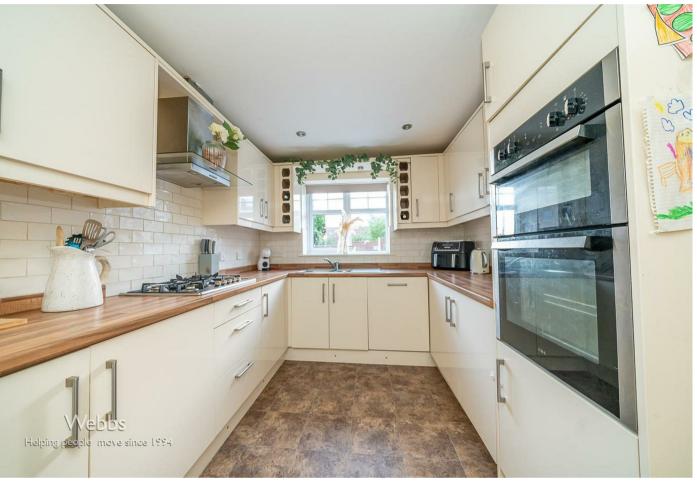

In brief consisting of an entrance hallway, guest WC, modern kitchen with integrated double oven, hob, extractor, fridge freezer and dishwasher, the spacious lounge has double doors opening onto the rear garden.

## **Rooms and Dimensions**

**ENTRANCE HALLWAY** 

**GUEST WC** 

MODERN KITCHEN DINER

15'8" x 8'7" (4.80 x 2.62)

SPACIOUS LOUNGE

16'2" x 11'1" (4.93 x 3.40)

FIRST FLOOR LANDING