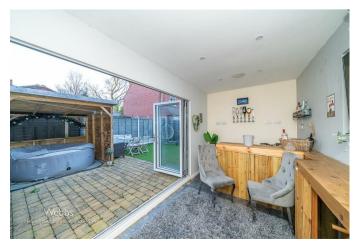

Externally the property has an enclosed rear garden, the garage has been converted into a garden room/bar ideal for entertaining with bi-folding door, and ample off-road parking is provided by a driveway. Viewing is essential to appreciate the size of the property.

8'4" x 6'4" (2.544 x 1.944)

GARDEN ROOM AND BAR WITH BI-FOLDING DOORS

17'6" x 7'5" (5.346 x 2.277)

**ENCLOSED REAR GARDEN AND DRIVEWAY** 

**COAL MINING** 

CONNECTIVITY:

**PARKING** 

Webbs Estate Agents - endeavour to maintain accurate depictions of properties in Virtual Tours, Floor Plans and descriptions, however, these are intended only as a guide and purchasers must satisfy themselves by personal inspection.