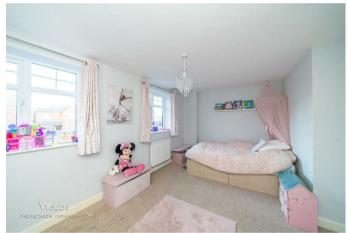

BEDROOM TWO

15'3" x 14'0" (4.67 x 4.27)

**EN-SUITE SHOWER ROOM** 

8'4" x 4'6" (2.553 x 1.396)

BEDROOM THREE

16'2" x 11'4" max (4.93 x 3.456 max)

BEDROOM FOUR

10'11" x 8'10" (3.35 x 2.701)