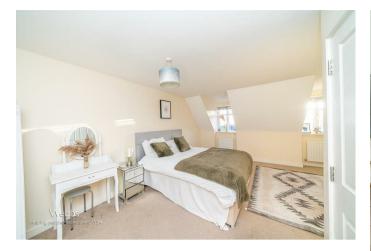

To the first floor there are three double bedrooms, family bathroom and an en-suite shower room to bedroom two, on the second floor the master suite has a dressing area and large en-suite shower room.

**BATHROOM** 

6'10" x 6'1" (2.101 x 1.874)

SECOND FLOOR

**MASTER BEDROOM** 

16'2" x 18'11" (4.932 x 5.770)

DRESSING ROOM

9'5" x 7'9" (2.886 x 2.386)

**EN-SUITE SHOWER ROOM** 