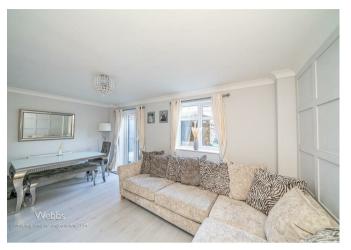

In brief consisting of an entrance hallway, guest WC, modern kitchen with integrated double oven, hob, extractor, fridge freezer and dishwasher, the spacious lounge has double doors opening onto the rear garden.

## **Rooms and Dimensions**

**ENTRANCE HALLWAY** 

**GUEST WC** 

MODERN KITCHEN DINER

15'8" x 8'7" (4.80 x 2.62)

SPACIOUS LOUNGE

16'2" x 11'1" (4.93 x 3.40)

FIRST FLOOR LANDING