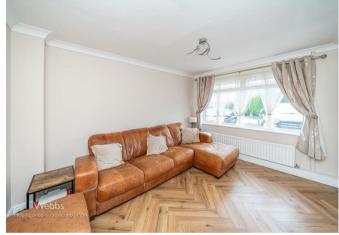

In brief consisting of entrance, spacious lounge, modern open plan kitchen diner with an opening into the conservatory.

To the first floor there are three bedrooms and a modern shower room, externally the property has front and rear gardens with double gated access, and ample off-road parking VIEWING ADVISED

## **Rooms and Dimensions**

ENTRANCE PORCH AND HALLWAY

LOUNGE 12'9" x 10'2" (3.89m x 3.12m )

**MODERN KITCHEN DINER** 14'2" x 10'0" (4.34m x 3.05m)

**CONSERVATORY** 10'0" x 8'2" (3.07m x 2.51m )