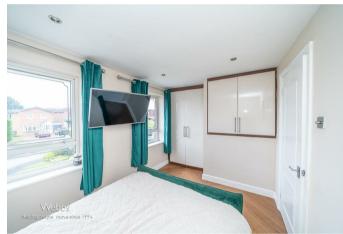

## LANDING

BEDROOM ONE 12'4" max 11'3" min x 8'5" (3.78m max 3.43m min x 2.57m )

BEDROOM TWO 8'5" x 8'2" (2.59m x 2.51m )

**BEDROOM THREE** 8'7" x 5'6" (2.62m x 1.70m )

- THREE BEDROOMS
- SPACIOUS LOUNGE
- MODERN OPEN PLAN KITCHEN DINER
- MODERN SHOWER ROOM
- VIEIWNG ADVISED