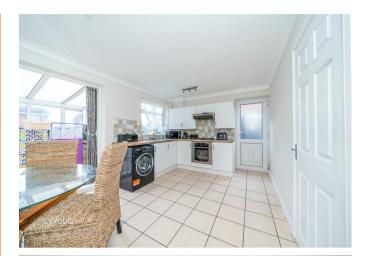

In brief consisting of entrance, spacious lounge, modern open plan kitchen diner with an opening into the conservatory.

To the first floor there are three bedrooms and a modern shower room, externally the property has front and rear gardens with double gated access, and ample off-road parking VIEWING ADVISED

## **Rooms and Dimensions**

ENTRANCE PORCH AND HALLWAY

LOUNGE 12'9" x 10'2" (3.89m x 3.12m )

**MODERN KITCHEN DINER** 14'2" x 10'0" (4.34m x 3.05m)

**CONSERVATORY** 10'0" x 8'2" (3.07m x 2.51m )