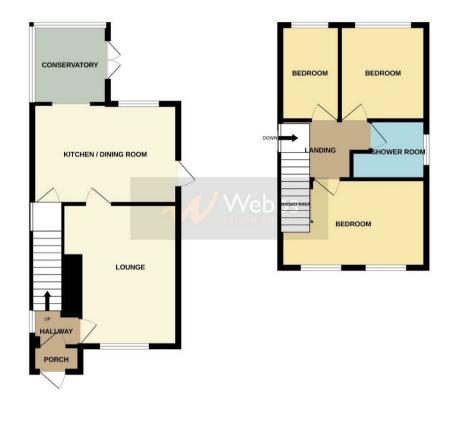

## **Rooms and Dimensions**

ENTRANCE PORCH AND HALLWAY

LOUNGE 12'9" x 10'2" (3.89m x 3.12m )

**MODERN KITCHEN DINER** 14'2" x 10'0" (4.34m x 3.05m)

**CONSERVATORY** 10'0" x 8'2" (3.07m x 2.51m )

## LANDING

BEDROOM ONE 12'4" max 11'3" min x 8'5" (3.78m max 3.43m min x 2.57m )

BEDROOM TWO 8'5" x 8'2" (2.59m x 2.51m )

**BEDROOM THREE** 8'7" x 5'6" (2.62m x 1.70m )

- THREE BEDROOMS
- SPACIOUS LOUNGE
- MODERN OPEN PLAN KITCHEN DINER
- MODERN SHOWER ROOM
- VIEIWNG ADVISED

MODERN REFITTED SHOWER ROOM ENCLOSED REAR GARDEN FRONT GARDEN AND DRIVEWAY COAL MINING CONNECTIVITY: PARKING PROPERTY TYPE & CONSTRUCTION ROOMS UTILITIES Identification checks - C

GROUND FLOOR

Whils every attempt has been made to ensure the accuracy of the Scoplan contained here, measurements of does, ordenes, norms and any effect literius are gravamate and no recommissing is later or any ensist emission or mis-statement. This plan is for illustrative purposes only and should be used as such by any prospective purchaser. The services, systems and againations shown have not been tested and no guarante as to their openability or efficiency can be given.