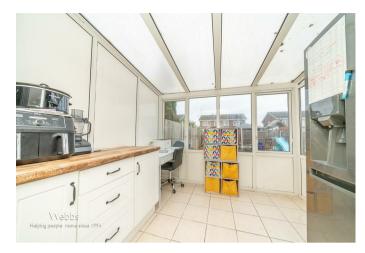

## **Rooms and Dimensions**

ENTRANCE PORCH AND HALLWAY

LOUNGE 12'9" x 10'2" (3.89m x 3.12m )

**MODERN KITCHEN DINER** 14'2" x 10'0" (4.34m x 3.05m)

**CONSERVATORY** 10'0" x 8'2" (3.07m x 2.51m )