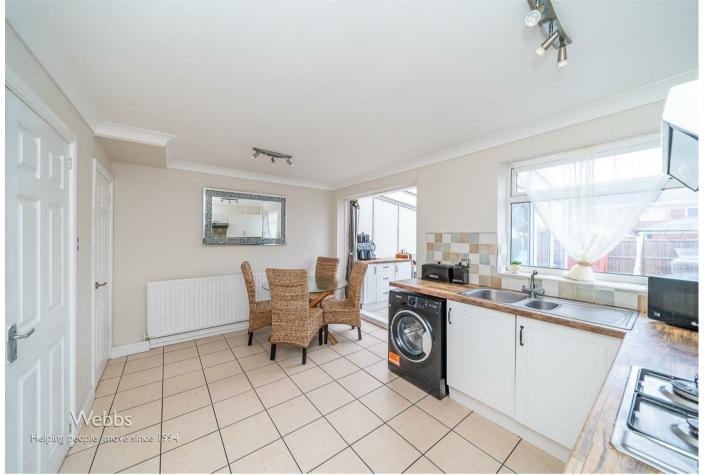

## **Rooms and Dimensions**

ENTRANCE PORCH AND HALLWAY

LOUNGE 12'9" x 10'2" (3.89m x 3.12m )

**MODERN KITCHEN DINER** 14'2" x 10'0" (4.34m x 3.05m)

**CONSERVATORY** 10'0" x 8'2" (3.07m x 2.51m )