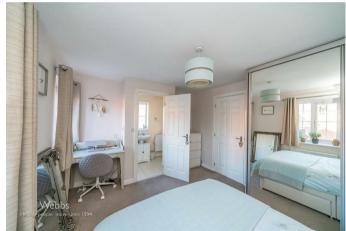

12'9" x 10'5" (3.899 x 3.188)

**En-Suite Shower Room** 

10'5" x 4'3" (3.176 x 1.296)

**Bedroom Two** 

10'9 x 9'11 (3.28m x 3.02m)

**Bedroom Three** 

10'11 x 6'10 (3.33m x 2.08m)