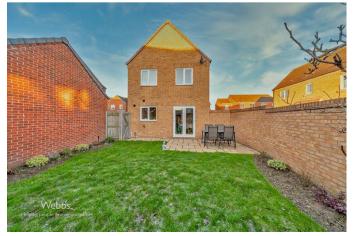

In brief consisting of an entrance hallway, guest WC, spacious lounge with dual aspect windows, the stunning kitchen diner has double doors to the enclosed walled rear garden.

To the first floor there are three generous bedrooms, a bathroom and an en-suite shower room to the master bedroom, externally the property sits on a corner plot with ample off-road parking at the rear via a single garage and driveway.

## **Bathroom**

Single Garage

17'3" x 16'7" (5.26 x 5.08)

**Enclosed Walled Rear Garden** 

Driveway to the Rear

**COAL MINING** 

CONNECTIVITY:

**PARKING** 