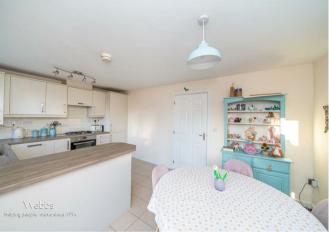

In brief consisting of an entrance hallway, guest WC, spacious lounge with dual aspect windows, the stunning kitchen diner has double doors to the enclosed walled rear garden.

To the first floor there are three generous bedrooms, a bathroom and an en-suite shower room to the master bedroom, externally the property sits on a corner plot with ample off-road parking at the rear via a single garage and driveway.

## **Rooms and Dimensions**

**Entrance Hallway** 

**Guest WC** 

Spacious Lounge

16'0" x 10'2" (4.888 x 3.105)

**Stunning Kitchen Diner** 15'11" x 10'9" (4.863 x 3.293)

Landing

**Bedroom One** 