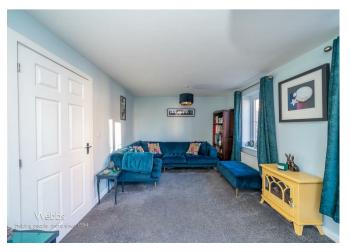

In brief consisting of an entrance hallway, guest WC, spacious lounge with dual aspect windows, the stunning kitchen diner has double doors to the enclosed walled rear garden.

To the first floor there are three generous bedrooms, a bathroom and an en-suite shower room to the master bedroom, externally the property sits on a corner plot with ample off-road parking at the rear via a single garage and driveway.

## **Rooms and Dimensions**

**Entrance Hallway** 

**Guest WC** 

Spacious Lounge

16'0" x 10'2" (4.888 x 3.105)

**Stunning Kitchen Diner** 15'11" x 10'9" (4.863 x 3.293)

Landing

**Bedroom One** 