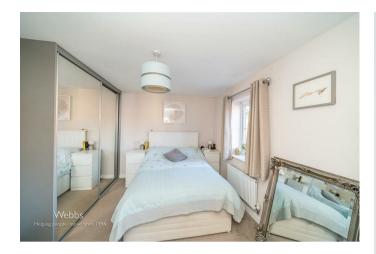

## **Rooms and Dimensions**

**Entrance Hallway** 

**Guest WC** 

Spacious Lounge

16'0" x 10'2" (4.888 x 3.105)

**Stunning Kitchen Diner** 15'11" x 10'9" (4.863 x 3.293)

Landing

**Bedroom One** 

12'9" x 10'5" (3.899 x 3.188)

**En-Suite Shower Room** 

10'5" x 4'3" (3.176 x 1.296)

**Bedroom Two** 

10'9 x 9'11 (3.28m x 3.02m)

**Bedroom Three** 

10'11 x 6'10 (3.33m x 2.08m)