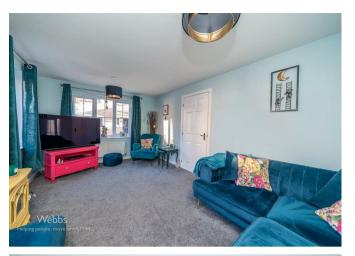

In brief consisting of an entrance hallway, guest WC, spacious lounge with dual aspect windows, the stunning kitchen diner has double doors to the enclosed walled rear garden.

To the first floor there are three generous bedrooms, a bathroom and an en-suite shower room to the master bedroom, externally the property sits on a corner plot with ample off-road parking at the rear via a single garage and driveway.

## **Rooms and Dimensions**

**Entrance Hallway** 

**Guest WC** 

Spacious Lounge

16'0" x 10'2" (4.888 x 3.105)

**Stunning Kitchen Diner** 15'11" x 10'9" (4.863 x 3.293)

Landing

**Bedroom One** 