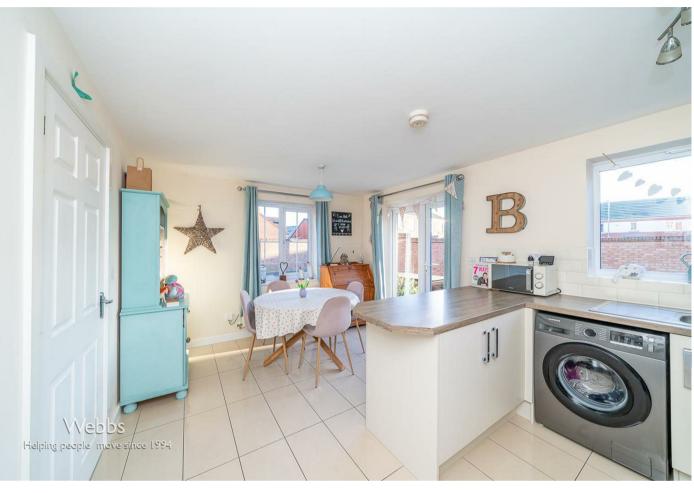

In brief consisting of an entrance hallway, guest WC, spacious lounge with dual aspect windows, the stunning kitchen diner has double doors to the enclosed walled rear garden.

To the first floor there are three generous bedrooms, a bathroom and an en-suite shower room to the master bedroom, externally the property sits on a corner plot with ample off-road parking at the rear via a single garage and driveway.

## **Rooms and Dimensions**

**Entrance Hallway** 

**Guest WC** 

Spacious Lounge

16'0" x 10'2" (4.888 x 3.105)

**Stunning Kitchen Diner** 15'11" x 10'9" (4.863 x 3.293)

Landing

**Bedroom One** 