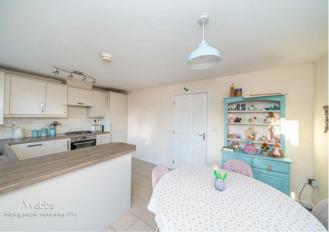

In brief consisting of an entrance hallway, guest WC, spacious lounge with dual aspect windows, the stunning kitchen diner has double doors to the enclosed walled rear garden.

To the first floor there are three generous bedrooms, a bathroom and an en-suite shower room to the master bedroom, externally the property sits on a corner plot with ample off-road parking at the rear via a single garage and driveway.