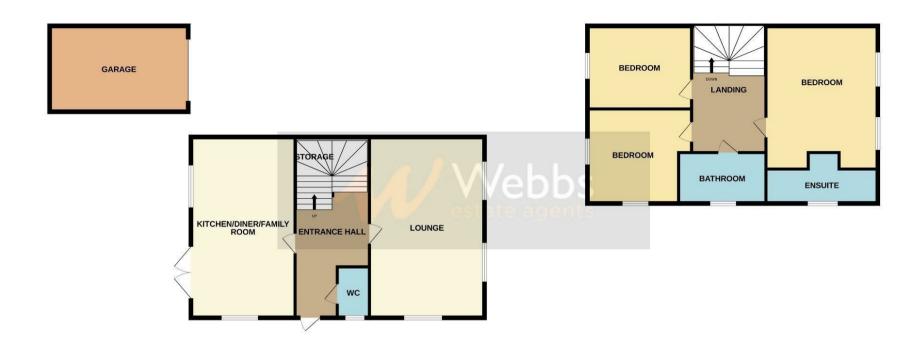

## **Rooms and Dimensions**

**Entrance Hallway** 

**Guest WC** 

Spacious Lounge

16'0" x 10'2" (4.888 x 3.105)

**Stunning Kitchen Diner** 15'11" x 10'9" (4.863 x 3.293)

Landing

**Bedroom One** 

12'9" x 10'5" (3.899 x 3.188)

**En-Suite Shower Room** 

10'5" x 4'3" (3.176 x 1.296)

**Bedroom Two** 

10'9 x 9'11 (3.28m x 3.02m)

**Bedroom Three** 

10'11 x 6'10 (3.33m x 2.08m)

## **Bathroom**

Single Garage

17'3" x 16'7" (5.26 x 5.08)

**Enclosed Walled Rear Garden** 

Driveway to the Rear

**COAL MINING** 

CONNECTIVITY:

**PARKING** 

**PROPERTY TYPE & CONSTRUCTION** 

ROOMS

UTILITIES

Identification checks - C

GROUND FLOOR 1ST FLOOR

Whilst every attempt has been made to ensure the accuracy of the floorplan contained here, measurements of doors, windows, rooms and any other items are approximate and no responsibility is taken for any error, omission or mis-statement. This plan is for illustrative purposes only and should be used as such by any prospective purchaser. The services, systems and appliances shown have not been tested and no guarantee as to their operability or efficiency can be given.