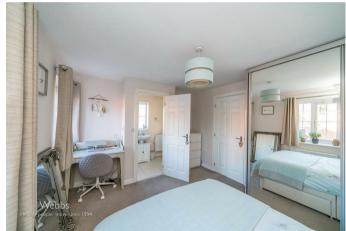

## **Rooms and Dimensions**

**Entrance Hallway** 

**Guest WC** 

Spacious Lounge

16'0" x 10'2" (4.888 x 3.105)

**Stunning Kitchen Diner** 15'11" x 10'9" (4.863 x 3.293)

Landing

**Bedroom One** 

12'9" x 10'5" (3.899 x 3.188)

**En-Suite Shower Room** 

10'5" x 4'3" (3.176 x 1.296)

**Bedroom Two** 

10'9 x 9'11 (3.28m x 3.02m)

**Bedroom Three** 

10'11 x 6'10 (3.33m x 2.08m)